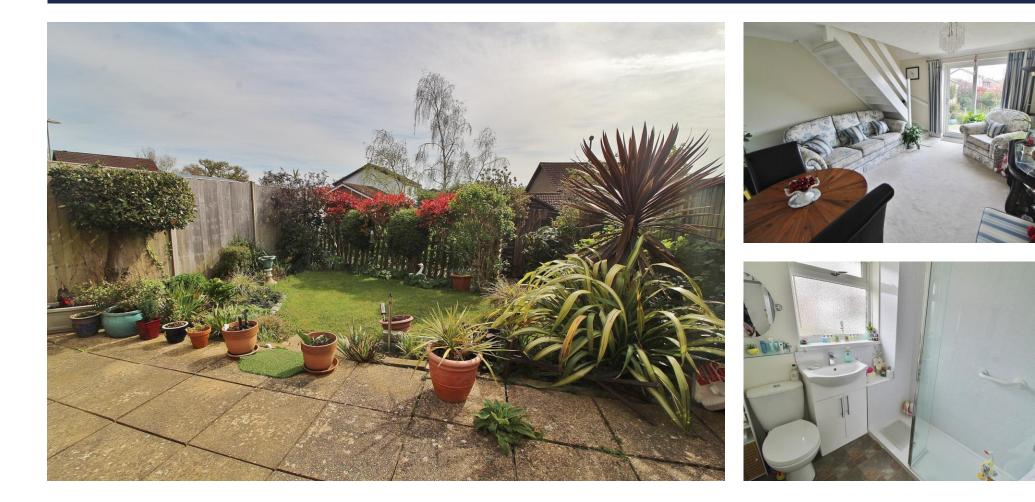

**LOUNGE** 14' 1" x 11' 9" (4.29m x 3.58m) Sliding doors to rear aspect, radiator and stairs to first floor.

FIRST FLOOR Landing - Airing cupboard, doors to:

**BEDROOM 1** 11' 2" x 8' 2" (3.4m x 2.49m) Window to rear aspect, radiator and built in wardrobes.

**OUTSIDE** Front - Mainly laid to lawn with drive way providing off road parking for approx 3 cars.

**REAR GARDEN** Beautifully presented private garden which is mostly laid to lawn with patio area, shrub borders, pond, shed, side gate providing access, power, further shingle area. GROUND FLOOR