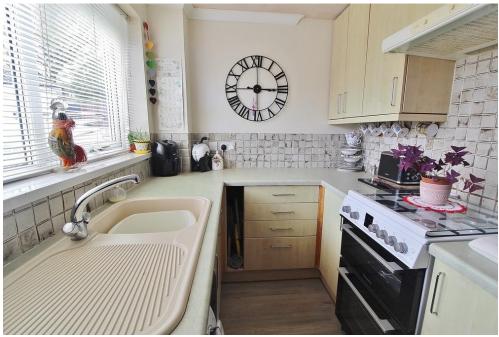

**ENTRANCE HALL** Radiator and access to kitchen and lounge.

**KITCHEN** 8' 6" x 6' 4" (2.59m x 1.93m) Window to front aspect, range of wall and base units, space for fridge freezer, plumbing for washing machine, extractor fan and space for cooker, wall mounted boiler.