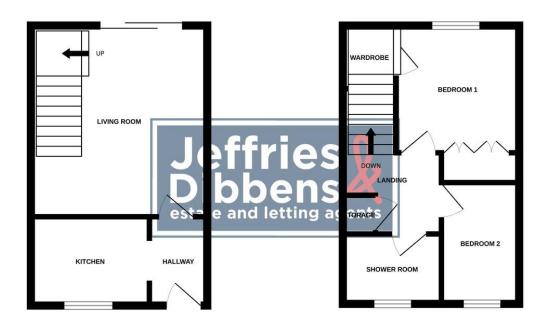

**ENTRANCE HALL** Radiator and access to kitchen and lounge.

**KITCHEN** 8' 6" x 6' 4" (2.59m x 1.93m) Window to front aspect, range of wall and base units, space for fridge freezer, plumbing for washing machine, extractor fan and space for cooker, wall mounted boiler.

**LOUNGE** 14' 1" x 11' 9" (4.29m x 3.58m) Sliding doors to rear aspect, radiator and stairs to first floor.

FIRST FLOOR Landing - Airing cupboard, doors to:

**BEDROOM 1** 11' 2" x 8' 2" (3.4m x 2.49m) Window to rear aspect, radiator and built in wardrobes.

**BEDROOM 2** 8' 10" x 5' 8" (2.69m x 1.73m) Window to front aspect, radiator and access to loft.

**SHOWER ROOM** Window to front aspect, heated towel rail, double shower cubicle, wash hand basin and WC with vanity surround and cupboard under.

**OUTSIDE** Front - Mainly laid to lawn with drive way providing off road parking for approx 3 cars.

**REAR GARDEN** Beautifully presented private garden which is mostly laid to lawn with patio area, shrub borders, pond, shed, side gate providing access, power, further shingle area. GROUND FLOOR

1ST FLOOR

While every attempt has been made to ensure the accuracy of the docsplan contained hore, messurement of docsr, windows, and any of entre mis are paperentianed and on responsibility to laber for any uncertainty emission or mis-statement. This plan is for lituratione purposes only and should be used as such by any prospective purchaser. The services, systems and applicance shown have not been tested and no guarante as to their operahility or difficure (an be given. Made with Metrops C2024 LOCAL AUTHORITY Havant Borough Council