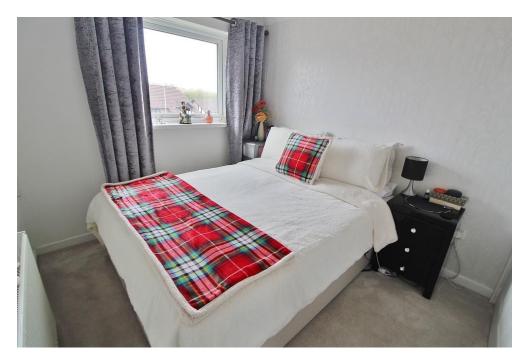

**LOUNGE** 14' 1" x 11' 9" (4.29m x 3.58m) Sliding doors to rear aspect, radiator and stairs to first floor.

FIRST FLOOR Landing - Airing cupboard, doors to:

**BEDROOM 1** 11' 2" x 8' 2" (3.4m x 2.49m) Window to rear aspect, radiator and built in wardrobes.

**BEDROOM 2** 8' 10" x 5' 8" (2.69m x 1.73m) Window to front aspect, radiator and access to loft.

**SHOWER ROOM** Window to front aspect, heated towel rail, double shower cubicle, wash hand basin and WC with vanity surround and cupboard under.