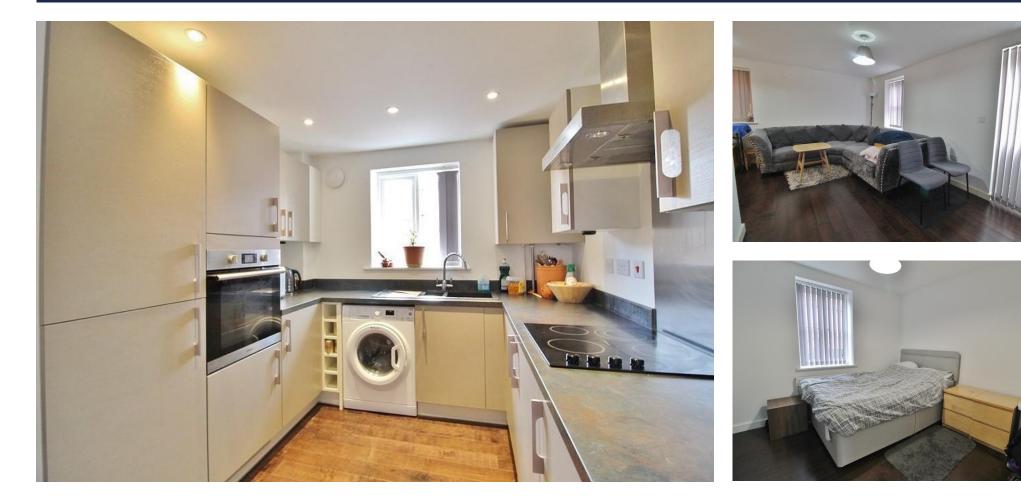

**BEDROOM 1** 11' 3" x 9' 0" (3.43m x 2.74m) Window to front aspect, radiator, storage cupboard.

**BEDROOM 2** 11' 11" x 8' 6" (3.63m x 2.59m) Radiator, storage, cupboard, patio doors leading to courtyard.

**KITCHEN/LOUNGE** 21' 11" x 16' 7" (6.68m x 5.05m) Triple aspect windows, patio door to front, range of wall and base units incorporating sink unit, integral oven, how with extractor fan over, integrated fridge freezer, space and plumbing for washing machine, radiator.