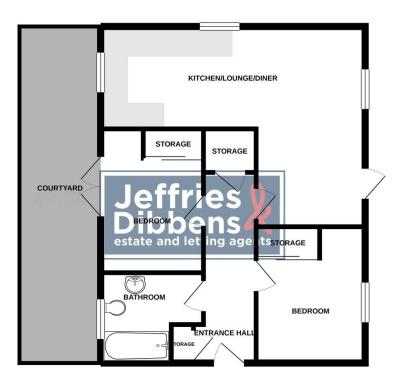

**ENTRANCE HALL** Two sets of storage cupboards, radiator.

HALLWAY Two sets of storage cupboards, doors to all rooms.

**BATHROOM** Window to rear aspect, heated towel rail, panelled bath with shower over, wash hand basin, W.C.

**BEDROOM 1** 11' 3" x 9' 0" (3.43m x 2.74m) Window to front aspect, radiator, storage cupboard.

**BEDROOM 2** 11' 11" x 8' 6" (3.63m x 2.59m) Radiator, storage, cupboard, patio doors leading to courtyard.

**KITCHEN/LOUNGE** 21' 11" x 16' 7" (6.68m x 5.05m) Triple aspect windows, patio door to front, range of wall and base units incorporating sink unit, integral oven, how with extractor fan over, integrated fridge freezer, space and plumbing for washing machine, radiator.

## OUTSIDE

**COURTYARD** Decking area, access to communal garden.

COMMUNAL GARDEN

ALLOCATED PARKING

**LEASE INFORMATION** As of March 2024 the vendor has informed us that the lease details are as follows:-

## **GROUND FLOOR**

Thist every attempt has been mode to ensure the accuracy of the floopfain contained here, measurements doors, window, rooms and any other items are approximate and no responsibility is taken for any error, omission or mis-statement. This plan is for illustrative purposes only and should be used as such by any opective purchase. The services, systems and appliances shown have not been tested and no guarantee as to the operability or efficiency can be given. LOCAL AUTHORITY Winchester City Council