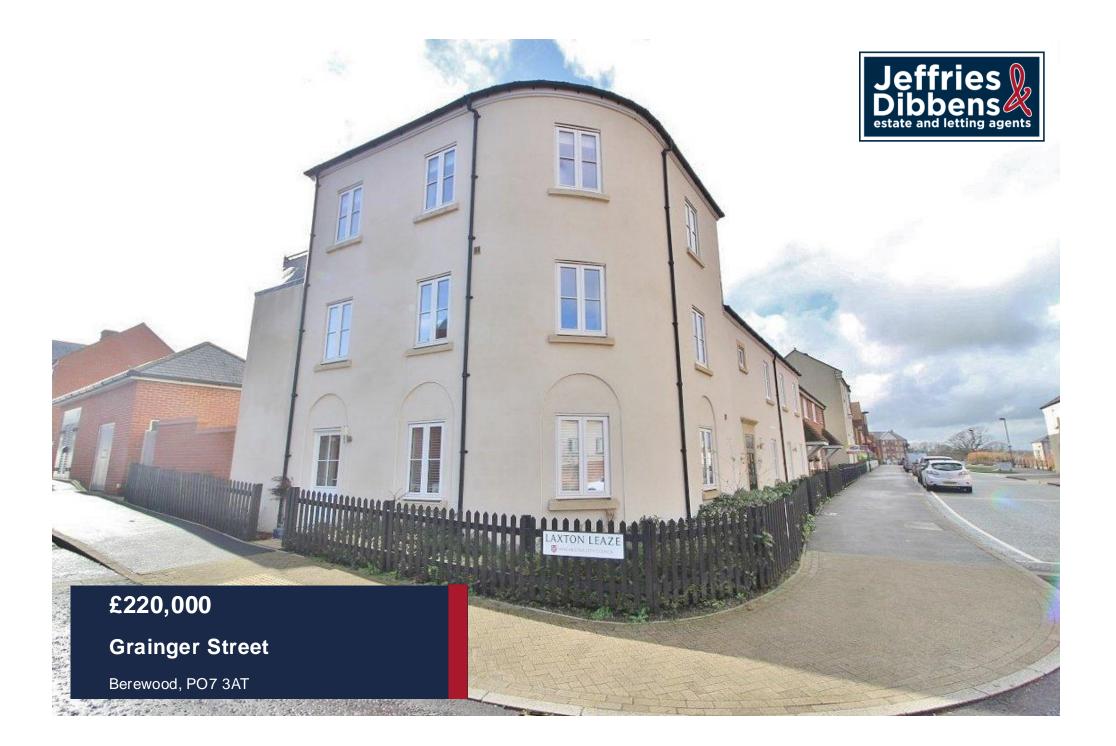

## PROPERTY SUMMARY

Located on the popular 'Berewood' development close to Waterlooville town centre, we are delighted to offer for sale this wonderful 2 bedroom ground floor flat with private garden. This modern built property has a large number of benefits including a modern bathroom suite, 2 bedrooms, lounge and a fully fitted kitchen. Externally there is a private walled garden/courtyard and allocated parking. Coxes Coppice is conveniently located close to local shops, bus routes and amenities and internal viewings are very strongly advised. To arrange your viewing contact us as sole agents today to avoid disappointment.