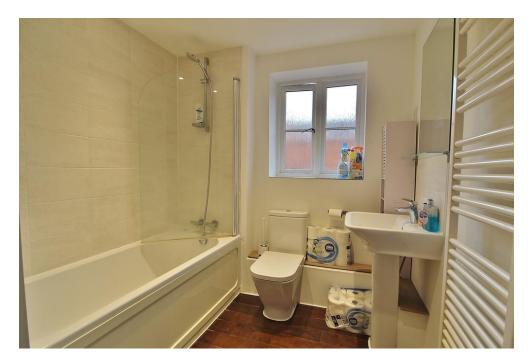

**ENTRANCE HALL** Two sets of storage cupboards, radiator.

HALLWAY Two sets of storage cupboards, doors to all rooms.

**BATHROOM** Window to rear aspect, heated towel rail, panelled bath with shower over, wash hand basin, W.C.