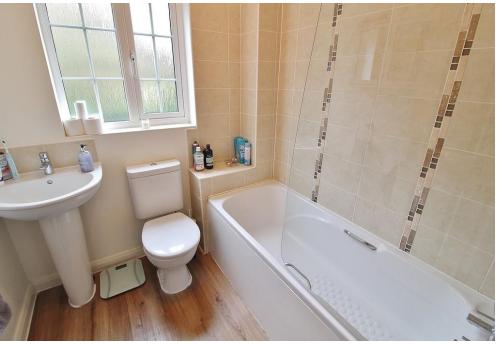

**BATHROOM** Window to rear aspect, radiator, panelled bath with shower over, hand wash basin and WC with vanity surround and cupboards, part tiled.

**OUTSIDE** Front - Small front garden with railings.