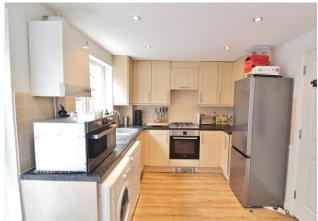

**KITCHEN/DINER** 14' 11" x 9' 07" (4.55m x 2.92m) Window and double doors to rear garden, radiator, range of fitted cupboards, units and work surfaces, inset sink unit, integrated oven, hob and extractor, plumbing for washing machine & dishwasher, space for fridge freezer, wall mounted boiler, spot lighting.