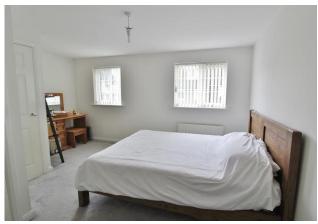

FIRST FLOOR Landing - Access to loft, airing cupboard, doors to:

**BEDROOM 1** 14' 11" max x 14' 05" max (4.55m x 4.39m) Twin windows to front aspect, radiator, built in wardrobe.

**BEDROOM 2** 10' x 8' 03" (3.05m x 2.51m) Window to rear aspect, radiator.