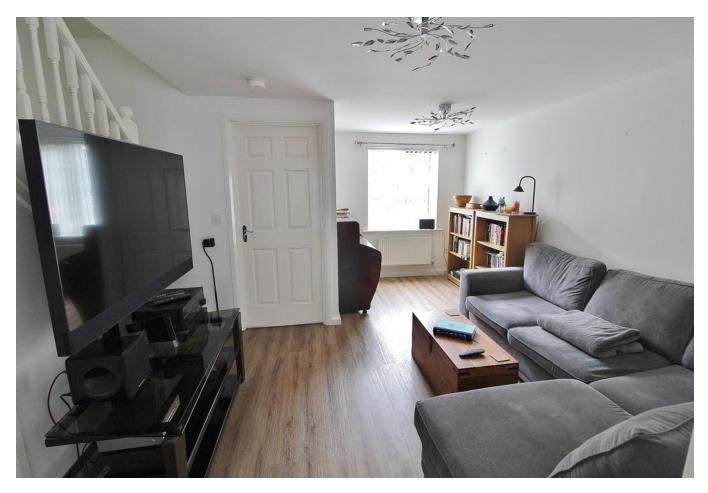

**ENTRANCE HALL** Door to front, radiator, Amtico flooring (throughout the ground floor) doors to:

WC Window to front aspect, radiator, hand wash basin, WC.

**LOUNGE** 15' 04" max x 11' 11" max (4.67m x 3.63m) Window to front aspect, 2 radiators, under stair cupboard, stairs to first floor, door to: