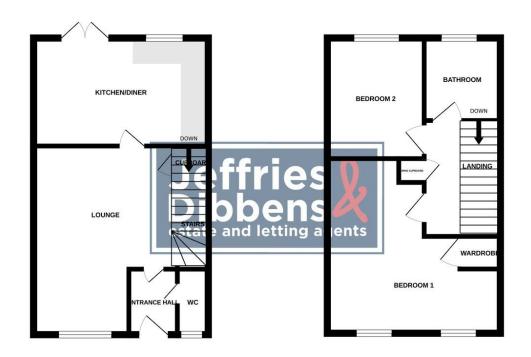

**ENTRANCE HALL** Door to front, radiator, Amtico flooring (throughout the ground floor) doors to:

WC Window to front aspect, radiator, hand wash basin, WC.

**LOUNGE** 15' 04" max x 11' 11" max (4.67m x 3.63m) Window to front aspect, 2 radiators, under stair cupboard, stairs to first floor, door to:

**KITCHEN/DINER** 14' 11" x 9' 07" (4.55m x 2.92m) Window and double doors to rear garden, radiator, range of fitted cupboards, units and work surfaces, inset sink unit, integrated oven, hob and extractor, plumbing for washing machine & dishwasher, space for fridge freezer, wall mounted boiler, spot lighting.

FIRST FLOOR Landing - Access to loft, airing cupboard, doors to:

**BEDROOM 1** 14' 11" max x 14' 05" max (4.55m x 4.39m) Twin windows to front aspect, radiator, built in wardrobe.

**BEDROOM 2** 10' x 8' 03" (3.05m x 2.51m) Window to rear aspect, radiator.

**BATHROOM** Window to rear aspect, radiator, panelled bath with shower over, hand wash basin and WC with vanity surround and cupboards, part tiled.

**OUTSIDE** Front - Small front garden with railings.

GROUND FLOOR 1ST FLOOR

Whiste very attempt has been made to ensure the accuracy of the floorplan contained here, measurement of doors, vindoors, comost and my other terms are appointment and no responsibility is taken for any error, omission or mis-statement. This plan is for illustrative purposes only and should be used as such by any prospective purchaser. The services, systems and appliances shown have not been tested and no guarante as to the promoting of the pro