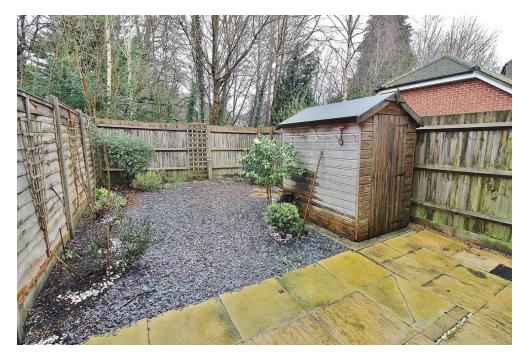

**REAR GARDEN** Mostly laid to slate style chippings with shrubs and flowers, patio area, gated access, outside tap, shed, outside light.

**PARKING** Allocated parking.

**AGENTS NOTE** We understand there is a yearly estate charge of approx. £416 pa.