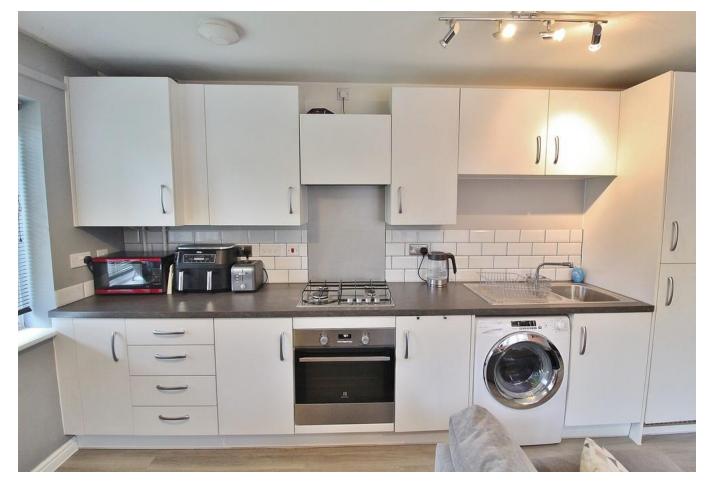

**BEDROOM** 10' 2" x 9' 6" (3.1m x 2.9m) Window to front aspect, radiator.

**LOUNGE/KITCHEN** 17' 4" x 12' (5.28m x 3.66m) Windows to side and front aspects, laminate floor, two radiators, space for seating and dining table, range of wall and base units with work surface over incorporating single drainer sink unit and tiled splash back, integrated fridge/freezer, oven and hob with extractor hood over, space and plumbing for washing machine, wall mounted boiler.