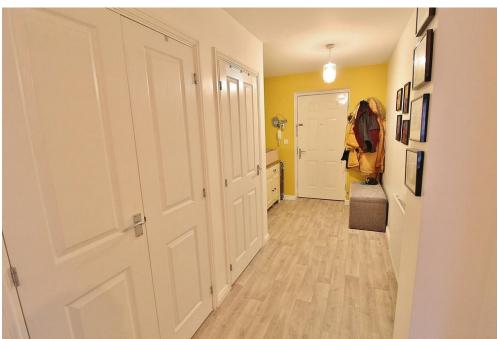

**COMMUNAL ENTRANCE** Security intercom system.

**ENTRANCE HALL** Radiator, Vinyl flooring, two large storage cupboards, doors to:

**BATHROOM** Suite comprising panel enclosed bath mixer tap, shower and screen over, low level WC with push button flush and wash hand basin, vinyl flooring, walls tiled to principal areas, heated towel rail.