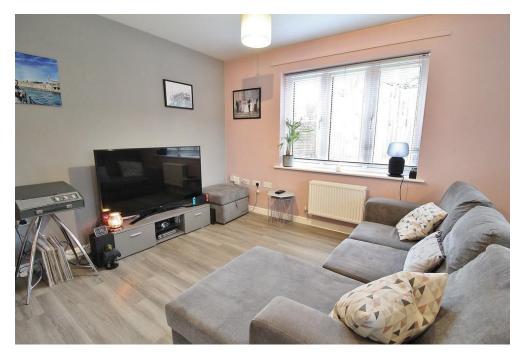

**BEDROOM** 10' 2" x 9' 6" (3.1m x 2.9m) Window to front aspect, radiator.

**LOUNGE/KITCHEN** 17' 4" x 12' (5.28m x 3.66m) Windows to side and front aspects, laminate floor, two radiators, space for seating and dining table, range of wall and base units with work surface over incorporating single drainer sink unit and tiled splash back, integrated fridge/freezer, oven and hob with extractor hood over, space and plumbing for washing machine, wall mounted boiler.