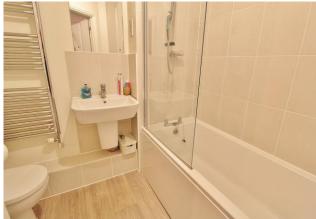

**COMMUNAL ENTRANCE** Security intercom system.

**ENTRANCE HALL** Radiator, Vinyl flooring, two large storage cupboards, doors to:

**BATHROOM** Suite comprising panel enclosed bath mixer tap, shower and screen over, low level WC with push button flush and wash hand basin, vinyl flooring, walls tiled to principal areas, heated towel rail.