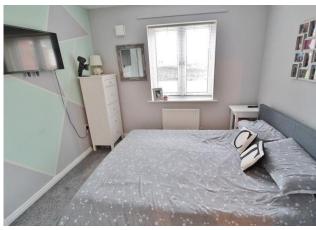

**BEDROOM** 10' 2" x 9' 6" (3.1m x 2.9m) Window to front aspect, radiator.

**LOUNGE/KITCHEN** 17' 4" x 12' (5.28m x 3.66m) Windows to side and front aspects, laminate floor, two radiators, space for seating and dining table, range of wall and base units with work surface over incorporating single drainer sink unit and tiled splash back, integrated fridge/freezer, oven and hob with extractor hood over, space and plumbing for washing machine, wall mounted boiler.