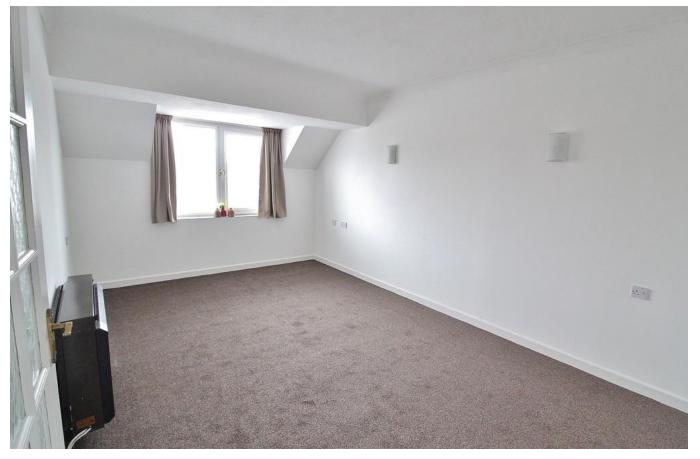

**KITCHEN** 7' 2" x 5' 6" (2.18m x 1.68m) Window to side, range of cupboards, units and work surfaces, sink unit, space for fridge freezer, emergency pull cord.

**BEDROOM** 14' 1" x 8' 6" (4.29m x 2.59m) Window to front aspect, electric heater, built in wardrobes, emergency pull cord.