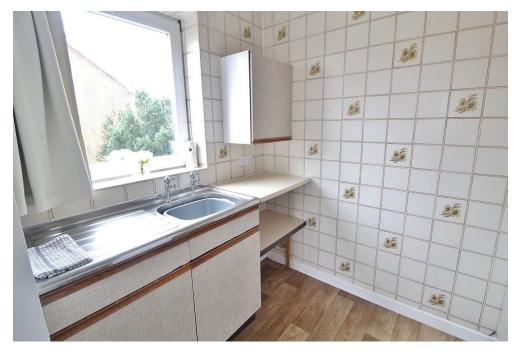

**KITCHEN** 7' 2" x 5' 6" (2.18m x 1.68m) Window to side, range of cupboards, units and work surfaces, sink unit, space for fridge freezer, emergency pull cord.

**BEDROOM** 14' 1" x 8' 6" (4.29m x 2.59m) Window to front aspect, electric heater, built in wardrobes, emergency pull cord.