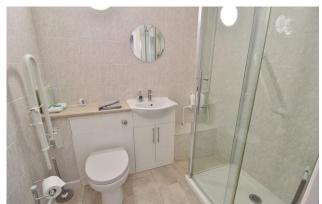

**SHOWER ROOM** Shower cubicle, WC, hand wash basin, electric wall heater, extractor fan, full tiled, emergency pull cord.

**LOUNGE** 17' 4" x 10' 5" (5.28m x 3.18m) Window to front aspect, storage heater, access to: