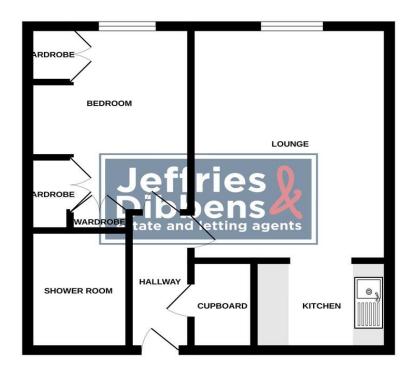

**COMMUNAL ENTRANCE** Accessed via security entry system, lift and stairs to all floors.

**ENTRANCE HALL** Emergency intercom, door entry system, large storage cupboard housing hot water cylinder and meters, doors to:

**SHOWER ROOM** Shower cubicle, WC, hand wash basin, electric wall heater, extractor fan, full tiled, emergency pull cord.

**LOUNGE** 17' 4" x 10' 5" (5.28m x 3.18m) Window to front aspect, storage heater, access to:

**KITCHEN** 7' 2" x 5' 6" (2.18m x 1.68m) Window to side, range of cupboards, units and work surfaces, sink unit, space for fridge freezer, emergency pull cord.

**BEDROOM** 14' 1" x 8' 6" (4.29m x 2.59m) Window to front aspect, electric heater, built in wardrobes, emergency pull cord.