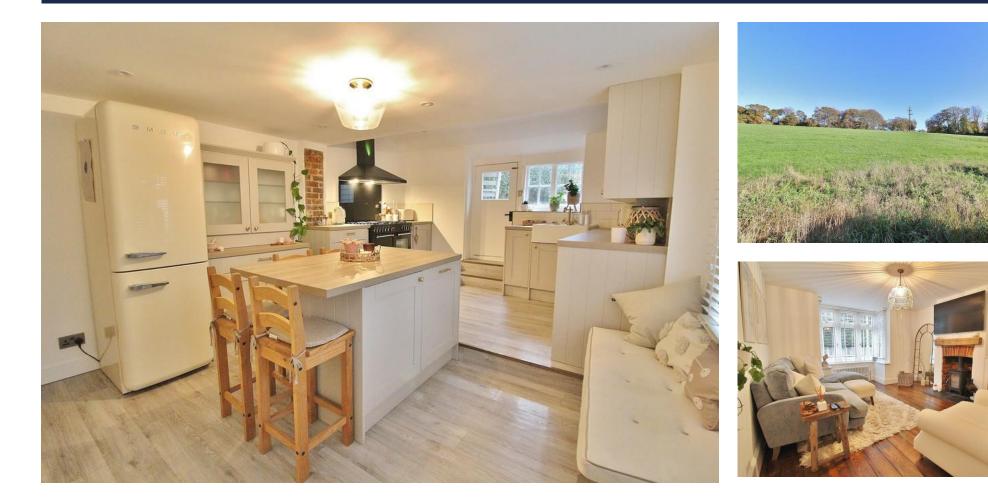

FRONT Side access, door to hallway.

HALLWAY Stairs to first floor landing, openings to;

**LOUNGE** 15' 0" Into bay x 11' 11" (4.57m x 3.63m) Bay window to front aspect, radiator, log burner.

**KITCHEN/DINER** 12' 2" x 8' 10" (3.71m x 2.69m) Windows to side and rear aspect door to rear garden, radiator, space for freestanding fridge freezer, wall and base units with sink and drainer unit, plumbing for washing machine, space for tumble dryer, access to under stairs storage cupboard.

**BEDROOM TWO** 11' 8" x 9' 9" (3.56m x 2.97m) Window to side aspect, radiator, restricted height access to snug area.

**REAR GARDEN** Mainly laid to lawn with patio areas, cabin, mature shrubs and bushes and views over open fields.