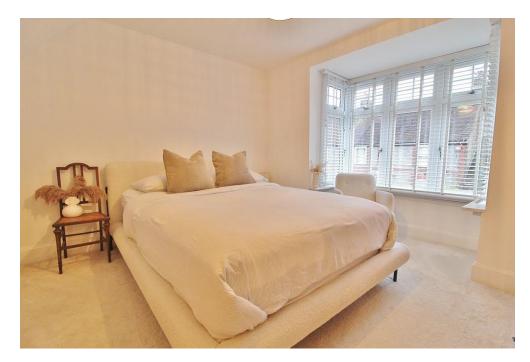

FIRST FLOOR LANDING Radiator, doors to;

**MASTER BEDROOM** 12' 6" Into Bay x 11' 11" (3.81m x 3.63m) Bay window to front aspect, radiator, storage cupboard.

BEDROOM 3 Window to side aspect, radiator.

**SHOWER ROOM** Heated hand towel rail, wash hand basin, double shower cubicle, WC.