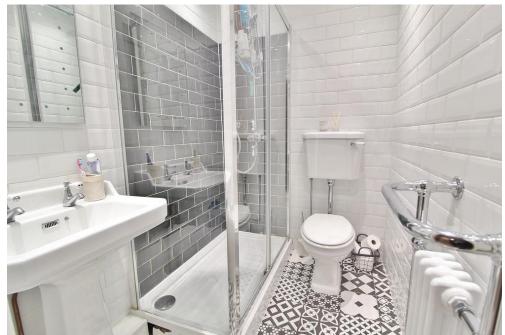

FIRST FLOOR LANDING Radiator, doors to;

**MASTER BEDROOM** 12' 6" Into Bay x 11' 11" (3.81m x 3.63m) Bay window to front aspect, radiator, storage cupboard.

BEDROOM 3 Window to side aspect, radiator.

**SHOWER ROOM** Heated hand towel rail, wash hand basin, double shower cubicle, WC.