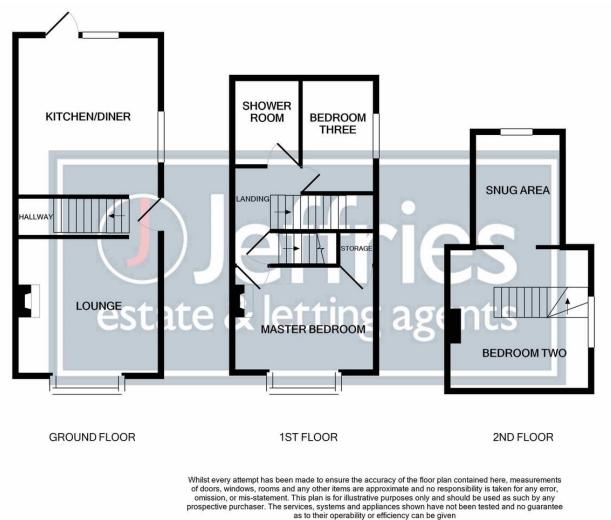

FRONT Side access, door to hallway.

HALLWAY Stairs to first floor landing, openings to;

**LOUNGE** 15' 0" Into bay x 11' 11" (4.57m x 3.63m) Bay window to front aspect, radiator, log burner.

**KITCHEN/DINER** 12' 2" x 8' 10" (3.71m x 2.69m) Windows to side and rear aspect door to rear garden, radiator, space for freestanding fridge freezer, wall and base units with sink and drainer unit, plumbing for washing machine, space for tumble dryer, access to under stairs storage cupboard.

FIRST FLOOR LANDING Radiator, doors to;

**MASTER BEDROOM** 12' 6" Into Bay x 11' 11" (3.81m x 3.63m) Bay window to front aspect, radiator, storage cupboard.

BEDROOM 3 Window to side aspect, radiator.

**SHOWER ROOM** Heated hand towel rail, wash hand basin, double shower cubicle, WC.

**BEDROOM TWO** 11' 8" x 9' 9" (3.56m x 2.97m) Window to side aspect, radiator, restricted height access to snug area.

**REAR GARDEN** Mainly laid to lawn with patio areas, cabin, mature shrubs and bushes and views over open fields.