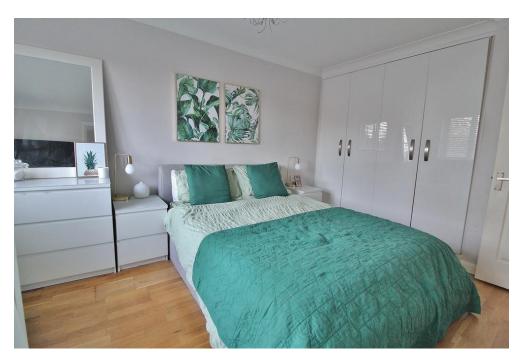

WC Heated towel rail, wash hand basin, W.C.

LANDING Access to all first floor rooms, access to loft, storage cupboard.

**BEDROOM 1** 13' 4" x 8' 11" (4.06m x 2.72m) Window to rear as pect, radiator, built in wardrobes, door to: