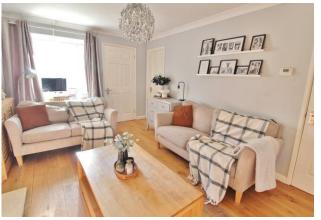

**PORCH** Door though to:

**LOUNGE** 18' 2" x 15' 1" (5.54m x 4.6m) Bay window to front aspect, radiator, feature fireplace, door to garage and door stairs, door leading to:

**DINING ROOM** 9' 0" x 8' 10" (2.74m x 2.69m) Window to rear aspect, radiator, opening to: