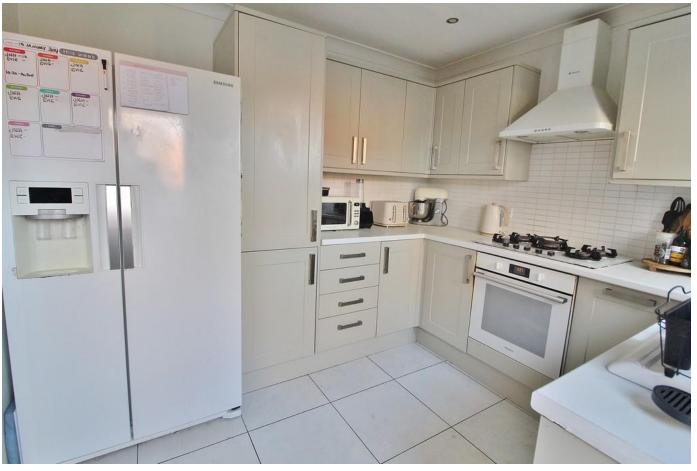

**KITCHEN** 9' 8" x 9' 6" (2.95m x 2.9m) Window to rear aspect, door to rear garden, a range of wall and base units incorporating sink unit, integral washing machine, oven with hob and fan over, space for American style fridge freezer.