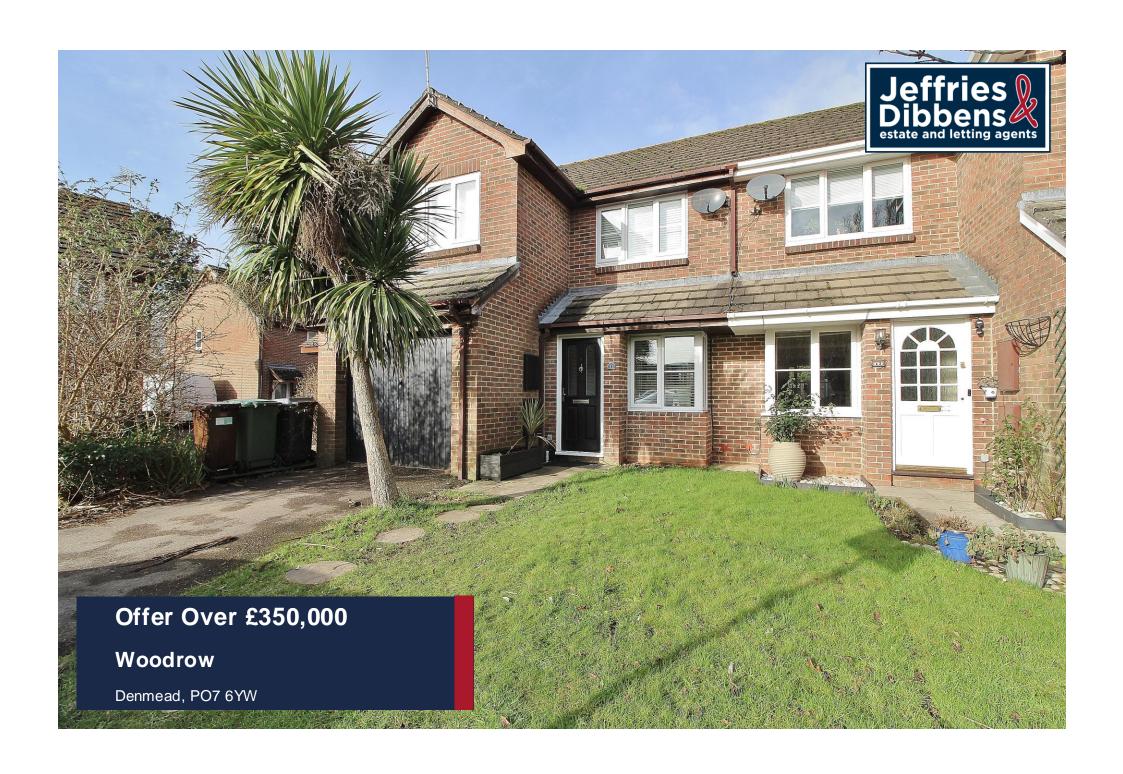

# **PROPERTY SUMMARY**

We are pleased to present to the market this three bedroom terraced property located in quiet little cul-de-sac of Woodrow, Denmead. The properties accommodation comprises of a spacious lounge, dining room, fitted kitchen and downstairs WC. Ascending the stairs to the first floor you will find three good size bedrooms with en-suite to master and fitted bathroom. Other benefits include a rear garden with garage and off road parking. To arrange your viewing contact us today.