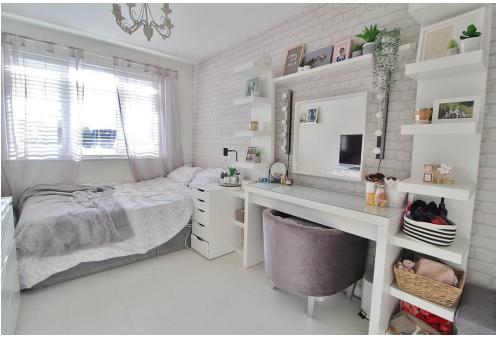

WC Heated towel rail, wash hand basin, W.C.

LANDING Access to all first floor rooms, access to loft, storage cupboard.

**BEDROOM 1** 13' 4" x 8' 11" (4.06m x 2.72m) Window to rear as pect, radiator, built in wardrobes, door to:

**ENSUITE** Window to rear aspect, heated towel rail, wash hand basin, shower cubicle, W.C.

BEDROOM 2 12' 8" x 8' 4" (3.86m x 2.54m) Window to front aspect, radiator.

BEDROOM 3 10' 2" x 9' 2" (3.1m x 2.79m) Window to front aspect, radiator.