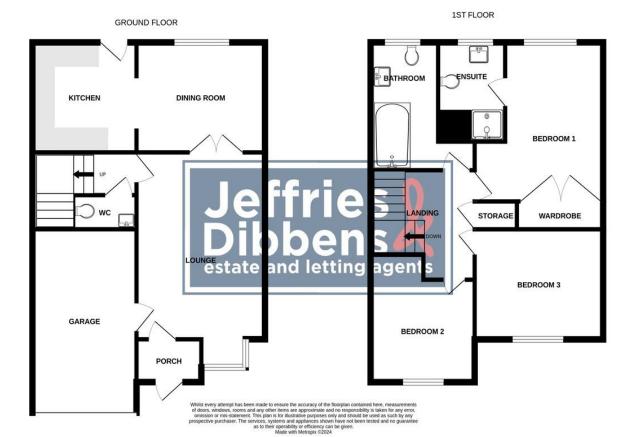

# **PROPERTY SUMMARY**

We are pleased to present to the market this three bedroom terraced property located in quiet little cul-de-sac of Woodrow, Denmead. The properties accommodation comprises of a spacious lounge, dining room, fitted kitchen and downstairs WC. Ascending the stairs to the first floor you will find three good size bedrooms with en-suite to master and fitted bathroom. Other benefits include a rear garden with garage and off road parking. To arrange your viewing contact us today.

**PORCH** Door though to:

**LOUNGE** 18' 2" x 15' 1" (5.54m x 4.6m) Bay window to front aspect, radiator, feature fireplace, door to garage and door stairs, door leading to:

**DINING ROOM** 9' 0" x 8' 10" (2.74m x 2.69m) Window to rear aspect, radiator, opening to:

**KITCHEN** 9' 8" x 9' 6" (2.95m x 2.9m) Window to rear aspect, door to rear garden, a range of wall and base units incorporating sink unit, integral washing machine, oven with hob and fan over, space for American style fridge freezer.

WC Heated towel rail, wash hand basin, W.C.

LANDING Access to all first floor rooms, access to loft, storage cupboard.

**BEDROOM 1** 13' 4" x 8' 11" (4.06m x 2.72m) Window to rear as pect, radiator, built in wardrobes, door to:

**ENSUITE** Window to rear aspect, heated towel rail, wash hand basin, shower cubicle, W.C.

BEDROOM 2 12' 8" x 8' 4" (3.86m x 2.54m) Window to front aspect, radiator.

BEDROOM 3 10' 2" x 9' 2" (3.1m x 2.79m) Window to front aspect, radiator.

**BATHROOM** Window to rear aspect, heated towel rail, panelled bath with shower over, wash hand basin, W.C.

#### OUTSIDE

**REAR GARDEN** Gated rear access, area laid to lawn, patio area, outside light and tap.

**FRONT GARDEN** Area laid to lawn, tarmac driveway providing off road parking and access to garage.

**GARAGE** 17' 2" x 8' 3" (5.23m x 2.51m) Up and over garage door, power and light, private door to lounge.