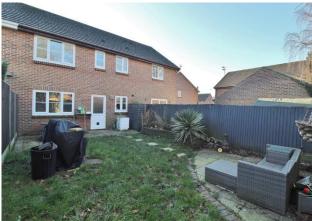

#### OUTSIDE

**REAR GARDEN** Gated rear access, area laid to lawn, patio area, outside light and tap.

**FRONT GARDEN** Area laid to lawn, tarmac driveway providing off road parking and access to garage.