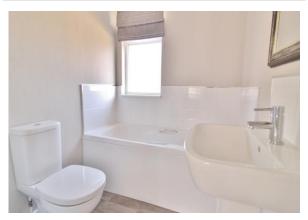

**BEDROOM 2** 9' 1" x 8' 6" (2.77m x 2.59m) Window to rear aspect, radiator, fitted wardrobes.

**BATHROOM** Window to front aspect, radiator, panelled bath, wash hand basin, W.C.

**DINING ROOM** 8' 8" x 6' 9" (2.64m x 2.06m) Window to front aspect, opening to lounge, door to: