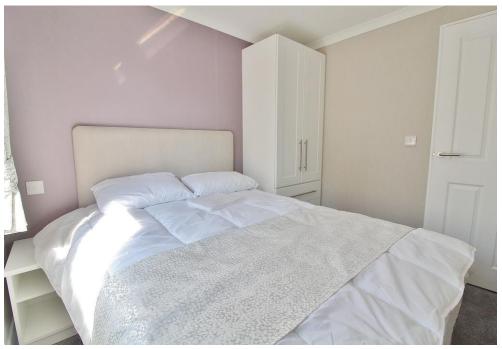

## HALL Radiator.

**BEDROOM 1** 13' 7 Max" x 8' 6" (4.14m x 2.59m) Window to side aspect, door to front aspect, radiator, fitted wardrobes, door to:

**EN-SUITE** Window to rear aspect, radiator, shower cubicle, wash hand basin, W.C.