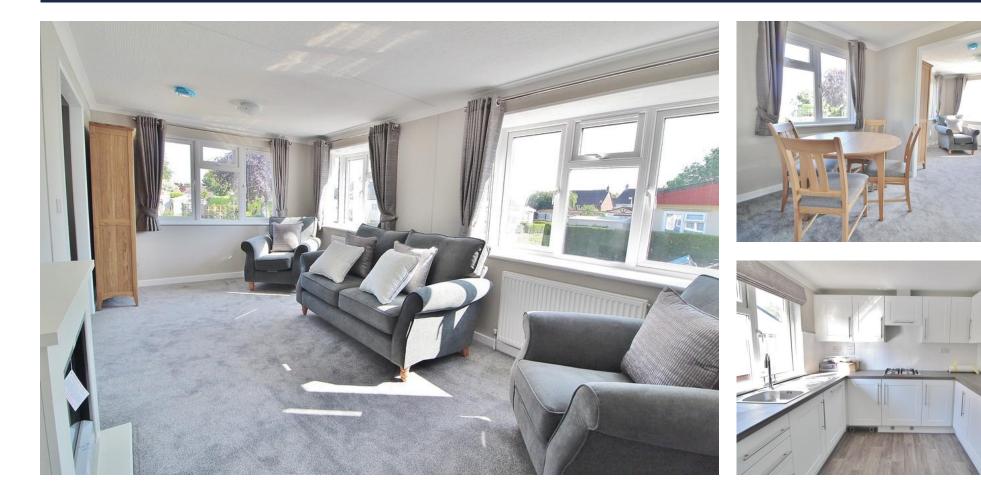

**LOUNGE** 18' 10" x 9' 7" (5.74m x 2.92m) Windows to front and side aspect, 2 sets of radiators, feature fire place.

AGENTS NOTE Estate Charges: Maintenance, Service & Ground Rent: £310pcm Ground Rent Review Period: Annually Buildings insurance is not included in the estate charges.

**BEDROOM 2** 9' 1" x 8' 6" (2.77m x 2.59m) Window to rear aspect, radiator, fitted wardrobes.

**BATHROOM** Window to front aspect, radiator, panelled bath, wash hand basin, W.C.

**DINING ROOM** 8' 8" x 6' 9" (2.64m x 2.06m) Window to front aspect, opening to lounge, door to:

**KITCHEN** 11' 1" x 9' 0" (3.38m x 2.74m) Window to rear aspect, a range of wall and base units incorporating sink unit, integral fridge/freezer, integrated washing machine and dish washer, hob with extractor fan over, oven.