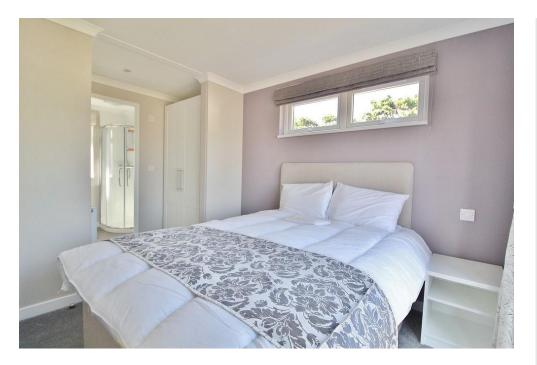

## HALL Radiator.

**BEDROOM 1** 13' 7 Max" x 8' 6" (4.14m x 2.59m) Window to side aspect, door to front aspect, radiator, fitted wardrobes, door to:

**EN-SUITE** Window to rear aspect, radiator, shower cubicle, wash hand basin, W.C.