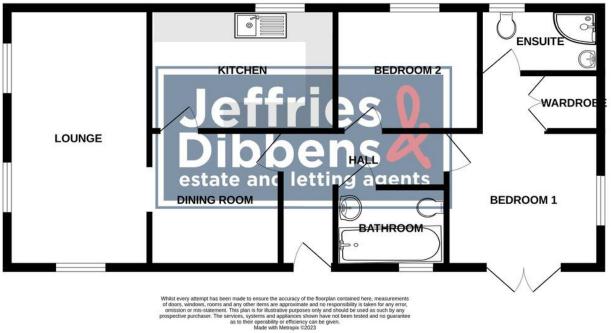

## PROPERTY SUMMARY

We are excited to bring to the market this brand new two bedroom park home situated in a quiet development in Denmead. This property really does have to be seen to be appreciated and internal viewings are essential. The accommodation comprises of two double bedrooms with the master bedroom boasting en-suite facilities, bathroom, lounge, separate dining room and a fabulous fitted kitchen. Other benefits include gas central heating and allocated parking. To arrange your viewing contact us today.

## HALL Radiator.

**BEDROOM 1** 13' 7 Max" x 8' 6" (4.14m x 2.59m) Window to side aspect, door to front aspect, radiator, fitted wardrobes, door to:

**EN-SUITE** Window to rear aspect, radiator, shower cubicle, wash hand basin, W.C.

**BEDROOM 2** 9' 1" x 8' 6" (2.77m x 2.59m) Window to rear aspect, radiator, fitted wardrobes.

**BATHROOM** Window to front aspect, radiator, panelled bath, wash hand basin, W.C.

**DINING ROOM** 8' 8" x 6' 9" (2.64m x 2.06m) Window to front aspect, opening to lounge, door to:

**KITCHEN** 11' 1" x 9' 0" (3.38m x 2.74m) Window to rear aspect, a range of wall and base units incorporating sink unit, integral fridge/freezer, integrated washing machine and dish washer, hob with extractor fan over, oven.

**LOUNGE** 18' 10" x 9' 7" (5.74m x 2.92m) Windows to front and side aspect, 2 sets of radiators, feature fire place.

AGENTS NOTE Estate Charges: Maintenance, Service & Ground Rent: £310pcm Ground Rent Review Period: Annually Buildings insurance is not included in the estate charges.

## **GROUND FLOOR**

LOCAL AUTHORITY Winchester City Council

**TENURE** Leasehold

COUNCIL TAX BAND Band A

VIEWINGS By prior appointment only

Agents Note: Whilst every care has been taken to prepare these particulars, they are for guidance purposes only. All measurements are approximate and are for general guidance purposes only and whilst every care has been taken to ensure their accuracy, they should not be relied upon and potential buyers/tenants are advised to recheck the meas urem ent s