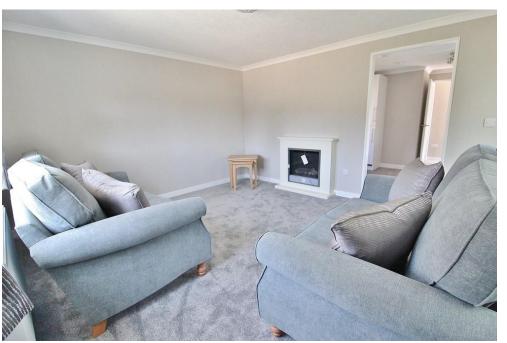

**LOUNGE** 13' 0" x 12' 0" (3.96m x 3.66m) Windows to side and front aspect, door to front aspect, radiator, feature fire place.

**AGENTS NOTES** Estate Charges: Maintenance, Service

& Ground Rent: £310pcm