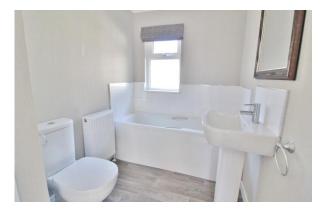

# **HALL**

**BEDROOM 1** 13' 0" x 8' 5" (3.96m x 2.57m) Window to front aspect, radiator, fitted wardrobes.

**BEDROOM 2** 10' 6" x 10' (3.2m x 3.05m) Window to rear aspect, radiator, fitted wardrobes.

**BATHROOM** Window to rear aspect, radiator, storage cupboard, panelled bath, wash hand basin, W.C.