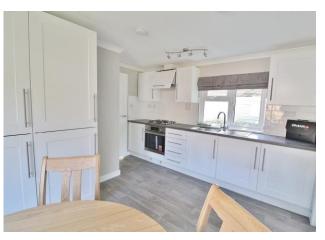

**KITCHEN/DINER** 13' 1" x 9' 1" (3.99m x 2.77m) Windows to front and rear aspect, radiator, a range of wall and base units incorporating sink unit, integral fridge/freezer, integrated washing machine, cupboard housing boiler, oven with hob and extractor fan over, opening to: