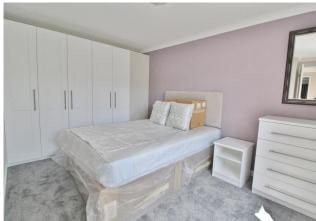

# **HALL**

**BEDROOM 1** 13' 0" x 8' 5" (3.96m x 2.57m) Window to front aspect, radiator, fitted wardrobes.

**BEDROOM 2** 10' 6" x 10' (3.2m x 3.05m) Window to rear aspect, radiator, fitted wardrobes.

**BATHROOM** Window to rear aspect, radiator, storage cupboard, panelled bath, wash hand basin, W.C.