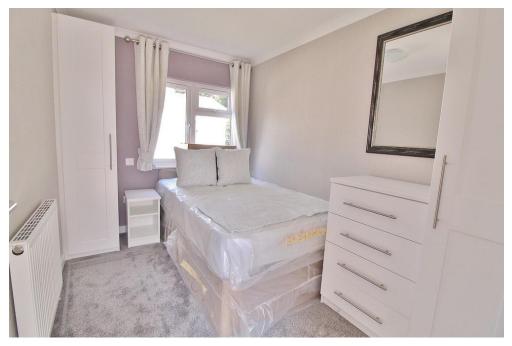

# **HALL**

**BEDROOM 1** 13' 0" x 8' 5" (3.96m x 2.57m) Window to front aspect, radiator, fitted wardrobes.

**BEDROOM 2** 10' 6" x 10' (3.2m x 3.05m) Window to rear aspect, radiator, fitted wardrobes.

**BATHROOM** Window to rear aspect, radiator, storage cupboard, panelled bath, wash hand basin, W.C.