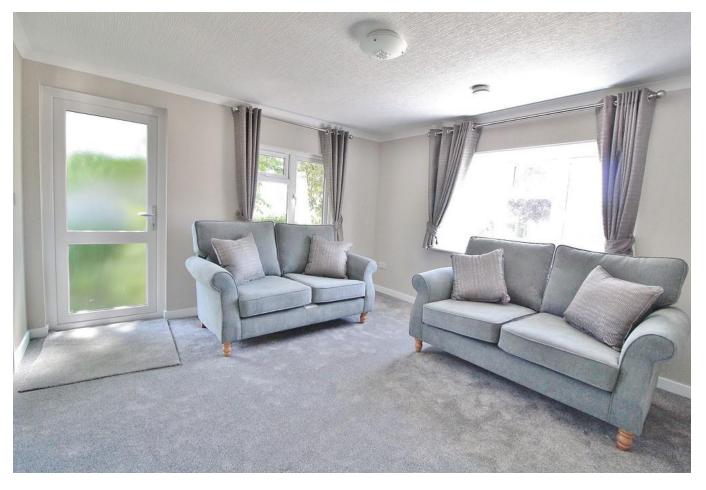

**LOUNGE** 13' 0" x 12' 0" (3.96m x 3.66m) Windows to side and front aspect, door to front aspect, radiator, feature fire place.

**AGENTS NOTES** Estate Charges: Maintenance, Service

& Ground Rent: £310pcm