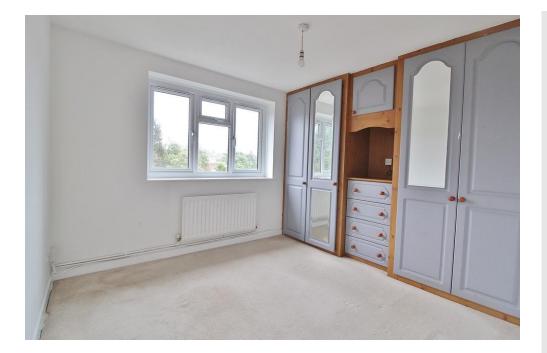

**BEDROOM 1** 9' 02" (max) x 8' 11" (max) (2.79m x 2.72m) Window to rear aspect, radiator, fitted wardrobes and drawers.

**BEDROOM 2** 8' 02 " x 8' 00" (2.49m x 2.44m) Window to rear aspect, radiator.

**BATHROOM** Radiator, panel enclosed bath with shower over, hand wash basin, WC, part tiled.