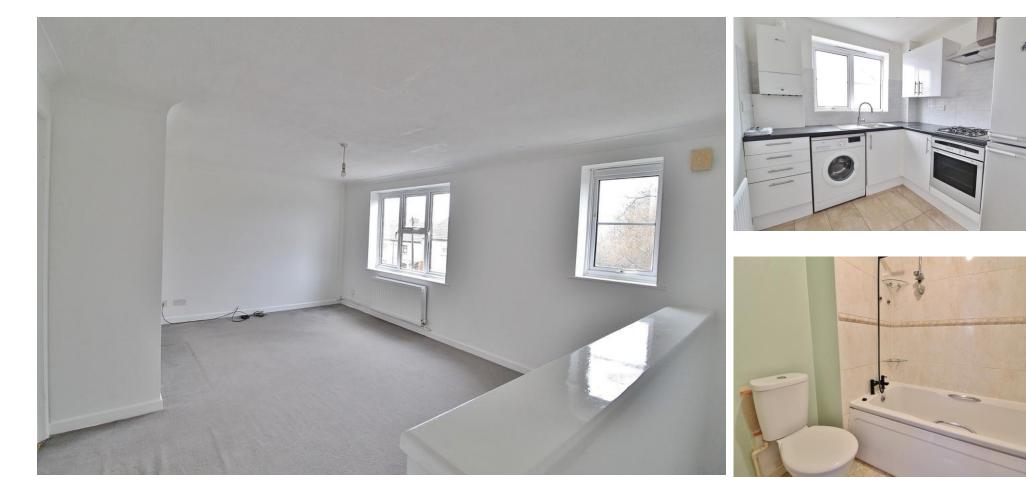

ENTRANCE HALL Stairs to first floor.

**LOUNGE** 15' 09 (max)" x 12' 02 (max)" (4.8m x 3.71m) Two windows to front aspect, radiator, door to storage cupboard, hallway leading too;

**KITCHEN** 7' 09" x 7' 04" (2.36m x 2.24m) Window to side aspect, radiator, range of wall and base units with work surfaces over. Inset sink with drainer unit, built in cooker with extractor over, wall mounted boiler, space and plumbing for washing machine, space for fridge freezer.