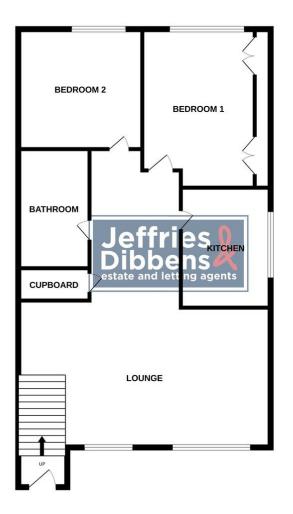

ENTRANCE HALL Stairs to first floor.

**LOUNGE** 15' 09 (max)" x 12' 02 (max)" (4.8m x 3.71m) Two windows to front aspect, radiator, door to storage cupboard, hallway leading too;

**KITCHEN** 7' 09" x 7' 04" (2.36m x 2.24m) Window to side aspect, radiator, range of wall and base units with work surfaces over. Inset sink with drainer unit, built in cooker with extractor over, wall mounted boiler, space and plumbing for washing machine, space for fridge freezer.

**BEDROOM 1** 9' 02" (max) x 8' 11" (max) (2.79m x 2.72m) Window to rear aspect, radiator, fitted wardrobes and drawers.

**BEDROOM 2** 8' 02 " x 8' 00" (2.49m x 2.44m) Window to rear aspect, radiator.

**BATHROOM** Radiator, panel enclosed bath with shower over, hand wash basin, WC, part tiled.

**OUTSIDE** 2 allocated parking spaces, behind the property.

AGENTS NOTE Council Tax Band-B

**LEASE DETAILS** As of November 2022 the vendor has informed us that the lease details are as follows:-

The property is a share of the freehold, and there are 79 years remaining on the lease. There are no ground rent or maintenance charges.