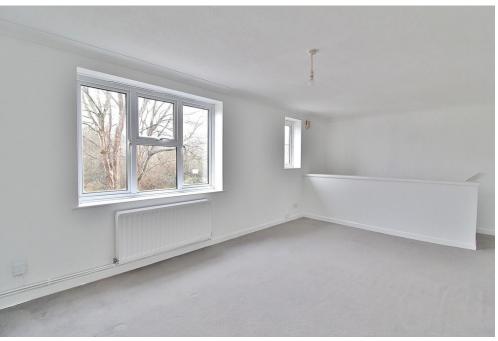

**ENTRANCE HALL** Stairs to first floor.

**LOUNGE** 15' 09 (max)" x 12' 02 (max)" (4.8m x 3.71m) Two windows to front aspect, radiator, door to storage cupboard, hallway leading too;

**KITCHEN** 7' 09" x 7' 04" (2.36m x 2.24m) Window to side aspect, radiator, range of wall and base units with work surfaces over. Inset sink with drainer unit, built in cooker with extractor over, wall mounted boiler, space and plumbing for washing machine, space for fridge freezer.