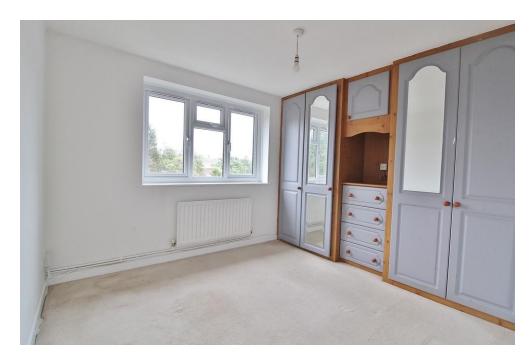

**BEDROOM 1** 9' 02" (max) x 8' 11" (max) (2.79m x 2.72m) Window to rear aspect, radiator, fitted wardrobes and drawers.

**BEDROOM 2** 8' 02 " x 8' 00" (2.49m x 2.44m) Window to rear aspect, radiator.

**BATHROOM** Radiator, panel enclosed bath with shower over, hand wash basin, WC, part tiled.