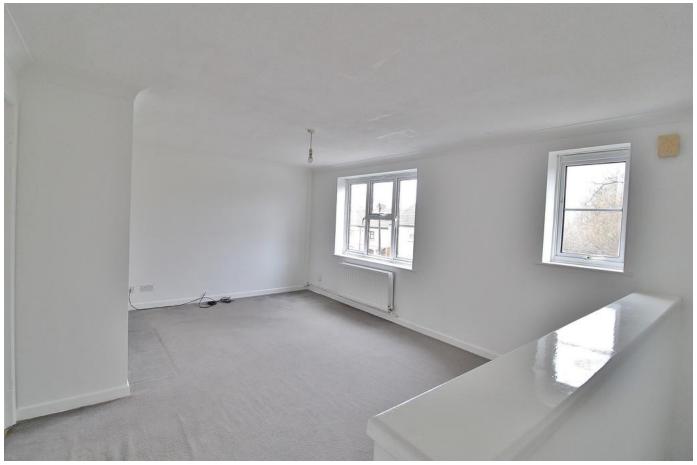

**ENTRANCE HALL** Stairs to first floor.

**LOUNGE** 15' 09 (max)" x 12' 02 (max)" (4.8m x 3.71m) Two windows to front aspect, radiator, door to storage cupboard, hallway leading too;

**KITCHEN** 7' 09" x 7' 04" (2.36m x 2.24m) Window to side aspect, radiator, range of wall and base units with work surfaces over. Inset sink with drainer unit, built in cooker with extractor over, wall mounted boiler, space and plumbing for washing machine, space for fridge freezer.