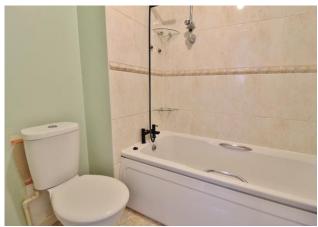

**BEDROOM 1** 9' 02" (max) x 8' 11" (max) (2.79m x 2.72m) Window to rear aspect, radiator, fitted wardrobes and drawers.

**BEDROOM 2** 8' 02 " x 8' 00" (2.49m x 2.44m) Window to rear aspect, radiator.

**BATHROOM** Radiator, panel enclosed bath with shower over, hand wash basin, WC, part tiled.