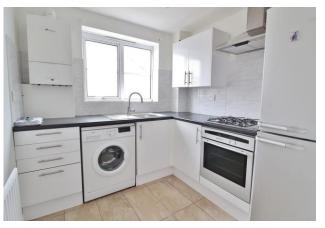

**ENTRANCE HALL** Stairs to first floor.

**LOUNGE** 15' 09 (max)" x 12' 02 (max)" (4.8m x 3.71m) Two windows to front aspect, radiator, door to storage cupboard, hallway leading too;

**KITCHEN** 7' 09" x 7' 04" (2.36m x 2.24m) Window to side aspect, radiator, range of wall and base units with work surfaces over. Inset sink with drainer unit, built in cooker with extractor over, wall mounted boiler, space and plumbing for washing machine, space for fridge freezer.