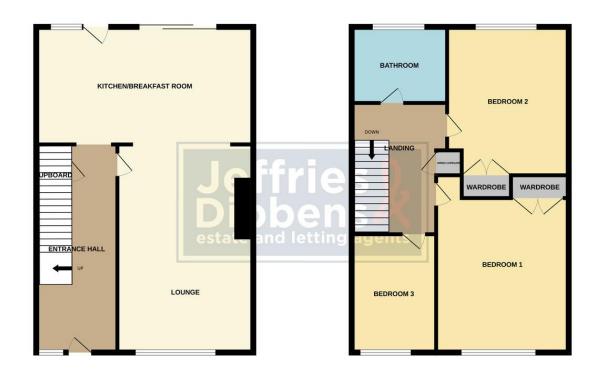

## **FRONT**

**HALLWAY** 

**LOUNGE** 15' 6" x 10' 3" (4.72m x 3.12m)

**KITCHEN/BREAKFAST ROOM** 16' 9" x 11' 1" (5.11m x 3.38m)

LANDING

**BEDROOM ONE** 11' 7" x 10' 2" (3.53m x 3.1m)

**BEDROOM TWO** 12' 8" x 8' 8" (3.86m x 2.64m)

**BEDROOM THREE** 8' 7" x 6' 5" (2.62m x 1.96m)

**FAMILY BATHROOM** 

**REAR GARDEN** 

**GARAGE** Located in a block

GROUND FLOOR 1ST FLOOR

What every attempt has been made to retrue the accuracy of the floorjate contained here, measurement of doors, windows, rooms and any other items are approximate and no responsibility is taken for any error prospective purchaset. The services, systems and appliances shown have not been rested and no guarante as to their operability or efficiency can be given. And with Metopore 20025.