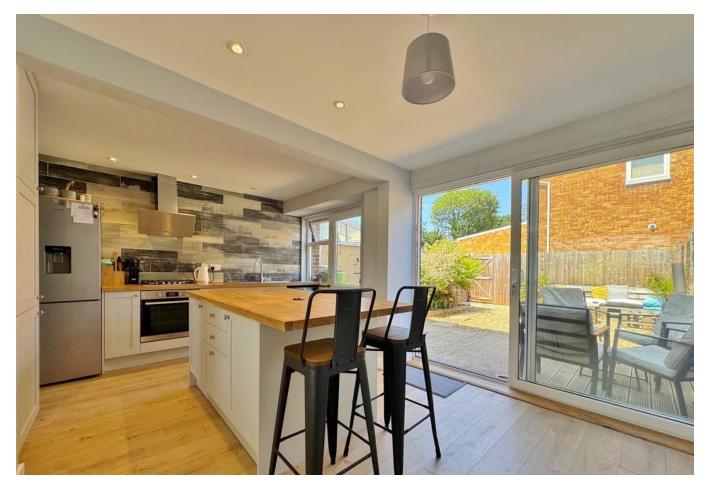

# **PROPERTY SUMMARY**

Nestled in the quiet residential location of Racton Avenue, Drayton and offered with no forward chain, you will find this modern three bedroom family home. The property has been modernised and enhanced by the current owners to now offer a spacious lounge, open plan kitchen/breakfast area complete with an island, three bedrooms and a beautiful family bathroom. Externally the property boasts low maintenance front and rear gardens and a garage located in a block near by. To arrange your viewing contact our Drayton Office today!

## **FRONT**

**HALLWAY** 

**LOUNGE** 15' 6" x 10' 3" (4.72m x 3.12m)

**KITCHEN/BREAKFAST ROOM** 16' 9" x 11' 1" (5.11m x 3.38m)

LANDING

**BEDROOM ONE** 11' 7" x 10' 2" (3.53m x 3.1m)

**BEDROOM TWO** 12' 8" x 8' 8" (3.86m x 2.64m)