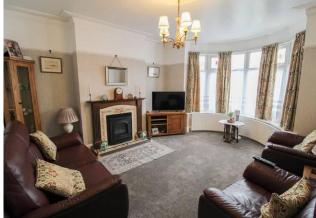

ENTRANCE HALL 16' 3" x 7' 9" (4.95m x 2.36m)

**LOUNGE** 15' 9" x 13' 2" (4.8m x 4.01m)

**DINING ROOM** 13' 9" x 11' 3" (4.19m x 3.43m)

**UTILITY ROOM** 10' 1" x 8' 4" (3.07m x 2.54m)

WC 3' 3" x 3' 3" (0.99m x 0.99m)