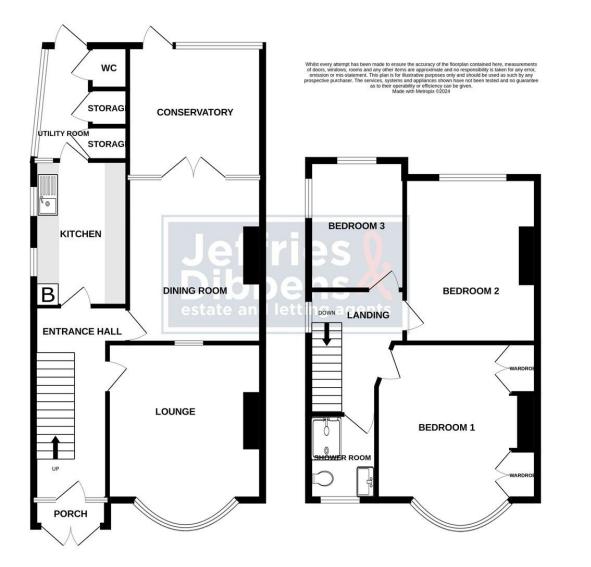

ENTRANCE HALL 16' 3" x 7' 9" (4.95m x 2.36m)

**LOUNGE** 15' 9" x 13' 2" (4.8m x 4.01m)

**DINING ROOM** 13' 9" x 11' 3" (4.19m x 3.43m)

**UTILITY ROOM** 10' 1" x 8' 4" (3.07m x 2.54m)

WC 3' 3" x 3' 3" (0.99m x 0.99m)

**CONSERVATORY** 12' 2" x 10' 11" (3.71m x 3.33m)

## LANDING

BEDROOM ONE 15' 9" x 13' 2" (4.8m x 4.01m)

BEDROOM TWO 14' 0" x 11' 4" (4.27m x 3.45m)

**BEDROOM THREE** 12' 9" x 8' 1" (3.89m x 2.46m)

**SHOWER ROOM** 7' 3" x 5' 7" (2.21m x 1.7m)

## GARDEN

GARAGE 15' 1" x 8' 4" (4.6m x 2.54m) with power and electric.

GROUND FLOOR

1ST FLOOR

LOCAL AUTHORITY Portsmouth City Council

**TENURE** Freehold

COUNCIL TAX BAND Band D

VIEWINGS By prior appointment only