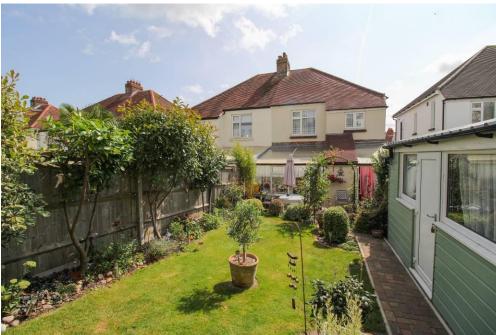

## GARDEN

GARAGE 15' 1" x 8' 4" (4.6m x 2.54m) with power and electric.

GROUND FLOOR

1ST FLOOR

LOCAL AUTHORITY Portsmouth City Council

**TENURE** Freehold

COUNCIL TAX BAND Band D

VIEWINGS By prior appointment only