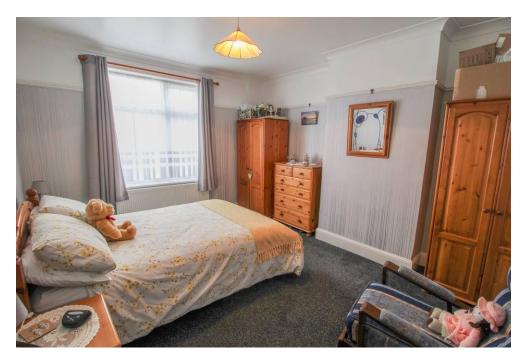

## LANDING

BEDROOM ONE 15' 9" x 13' 2" (4.8m x 4.01m)

BEDROOM TWO 14' 0" x 11' 4" (4.27m x 3.45m)

**BEDROOM THREE** 12' 9" x 8' 1" (3.89m x 2.46m)

**SHOWER ROOM** 7' 3" x 5' 7" (2.21m x 1.7m)