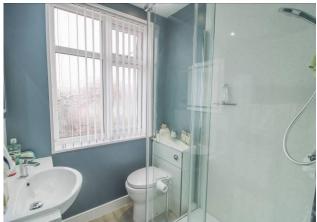

## LANDING

BEDROOM ONE 15' 9" x 13' 2" (4.8m x 4.01m)

BEDROOM TWO 14' 0" x 11' 4" (4.27m x 3.45m)

**BEDROOM THREE** 12' 9" x 8' 1" (3.89m x 2.46m)

**SHOWER ROOM** 7' 3" x 5' 7" (2.21m x 1.7m)