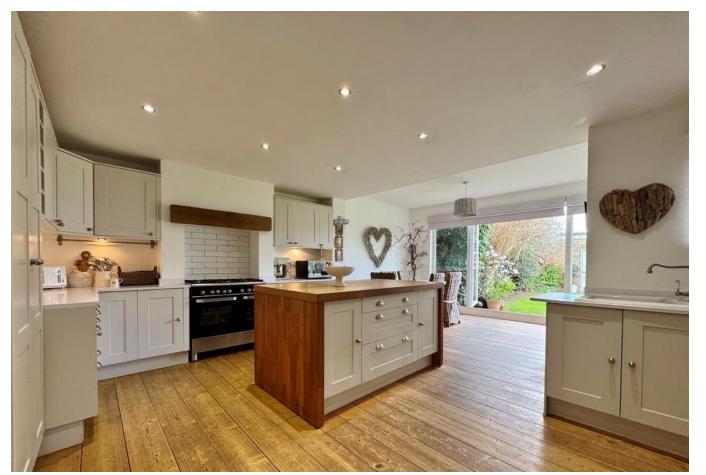

## HALLWAY

**SNUG** 16' 5" x 12' 0" (5m x 3.66m)

**LOUNGE** 21' 2" x 16' 5" (6.45m x 5m)

KITCHEN/DINER 22' 1 max" x 16' 8 max" (6.73m x 5.08m)

**UTILITY ROOM** 8' 2" x 5' 3" (2.49m x 1.6m)

wc