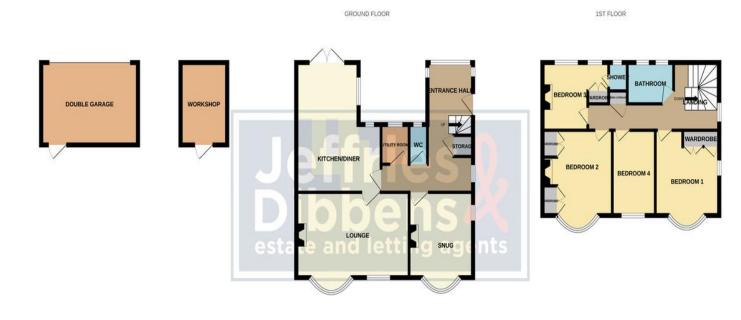

## HALLWAY

**SNUG** 16' 5" x 12' 0" (5m x 3.66m)

**LOUNGE** 21' 2" x 16' 5" (6.45m x 5m)

KITCHEN/DINER 22' 1 max" x 16' 8 max" (6.73m x 5.08m)

**UTILITY ROOM** 8' 2" x 5' 3" (2.49m x 1.6m)

wc

## LANDING

BEDROOM ONE 16' 5" x 12' 0" (5m x 3.66m)

**BEDROOM FOUR** 12' 11" x 8' 4" (3.94m x 2.54m)

**BEDROOM TWO** 16'5" x 12'0" (5m x 3.66m)

**BEDROOM THREE** 13' 5" x 12' 0" (4.09m x 3.66m)

## ENSUITE

**REAR GARDEN** Mainly laid to lawn with shrubs, bushes and seating areas. Access to work shop and double garage.

DOUBLE GARAGE 17' 9" x 15' 9" (5.41m x 4.8m) Power and Lighting

**WORKSHOP** 15' 1" x7' 10 " (4.6m x2.39m)

Whilst every attempt has been made to ensure the accuracy of the floorplan contained here, measurements of doors, windows, nooms and any other items are approximate and no responsibility is taken for any error, omission or mis-statement. This plan is for illustrative purposes only and should be used as such by any prospective purchaser. The services, systems and appliances shown have not been tested and no guarantee as to their operability or efficiency can be given. Made with Metropix 62025 LOCAL AUTHORITY Portsmouth City Council