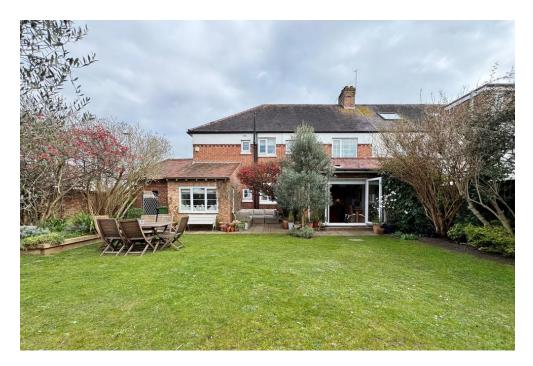

## PROPERTY SUMMARY

Offered with no forward chain, we're pleased to present to the market this stunning four bedroom family home located on Court Lane. The property briefly consists of an impressive entrance hall with an attractive seating area overlooking the rear garden, two receptions, a kitchen/diner, utility room and downstairs WC to the ground floor. To the first floor you will find four double bedrooms one of which benefits from an ensuite shower room and a bathroom comprising of a four piece bathroom suite. Externally there are gardens to the side, front and rear, the rear garden is a good size, west facing with a private aspect and access to a double garage and workshop, both with power and lighting. We believe that this property given its location and size would make an ideal home for a growing family. To arrange your viewing contact our Drayton Office today!

## ENSUITE

**REAR GARDEN** Mainly laid to lawn with shrubs, bushes and seating areas. Access to work shop and double garage.

DOUBLE GARAGE 17' 9" x 15' 9" (5.41m x 4.8m) Power and Lighting

**WORKSHOP** 15' 1" x7' 10 " (4.6m x2.39m)