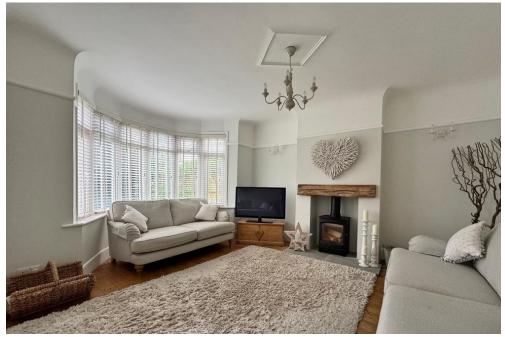

## HALLWAY

**SNUG** 16' 5" x 12' 0" (5m x 3.66m)

**LOUNGE** 21' 2" x 16' 5" (6.45m x 5m)

KITCHEN/DINER 22' 1 max" x 16' 8 max" (6.73m x 5.08m)

**UTILITY ROOM** 8' 2" x 5' 3" (2.49m x 1.6m)

wc