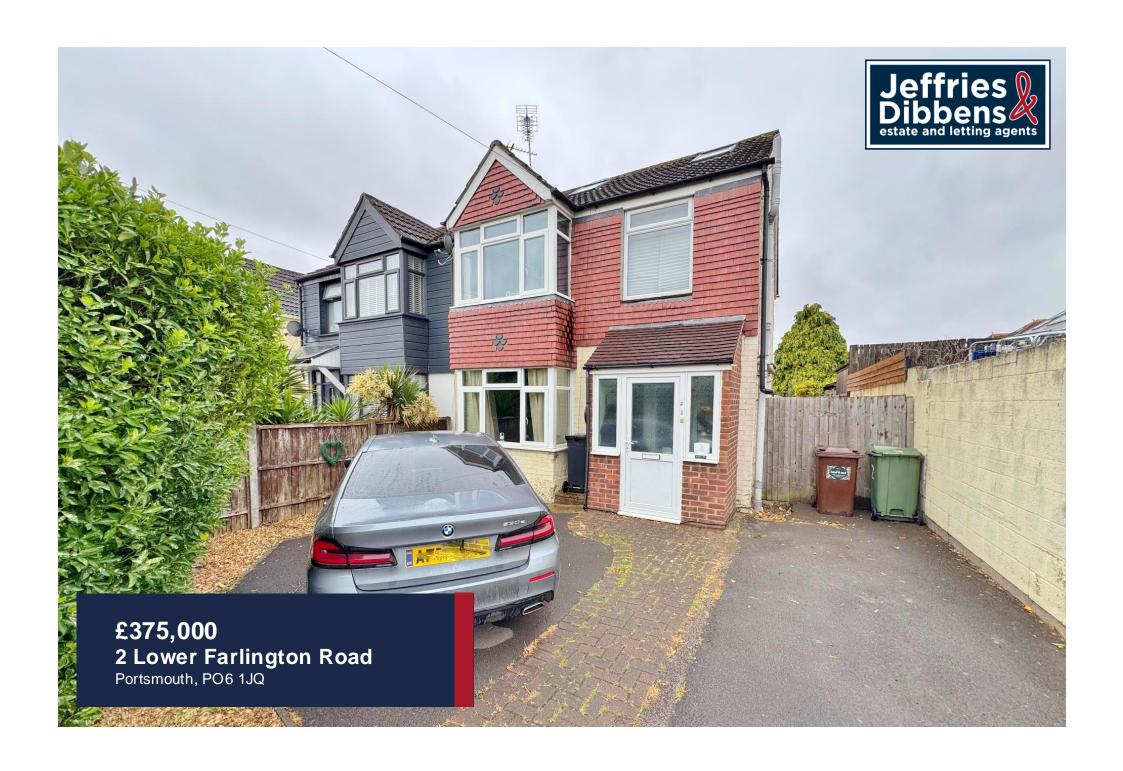

# PROPERTY SUMMARY

Offered with NO FORWARD CHAIN, this well-presented three-bedroom semi-detached home is located on Lower Farlington Road. Thoughtfully extended, the property now boasts a spacious kitchen/diner, a comfortable lounge, a utility room, and a convenient downstairs WC. On the first floor, you'll find two generous double bedrooms alongside a sleek, modern family shower room, while a third double bedroom occupies the second floor. Externally, the west-facing rear garden, complete with a versatile outdoor office equipped with power and lighting. At the front, off-road parking adds to the home's practicality. With early interest anticipated, don't miss the chance to view this fantastic property, contact our Drayton Office today!

**FRONT** Off road parking, side access to rear garden, front door to property.

PORCH

**HALLWAY** 

**LOUNGE** 16' 0" x 11' 9" (4.88m x 3.58m)

"L SHAPE" KITCHEN DINER 20' 9 max" x 17' 1 max" (6.32m x 5.21m)