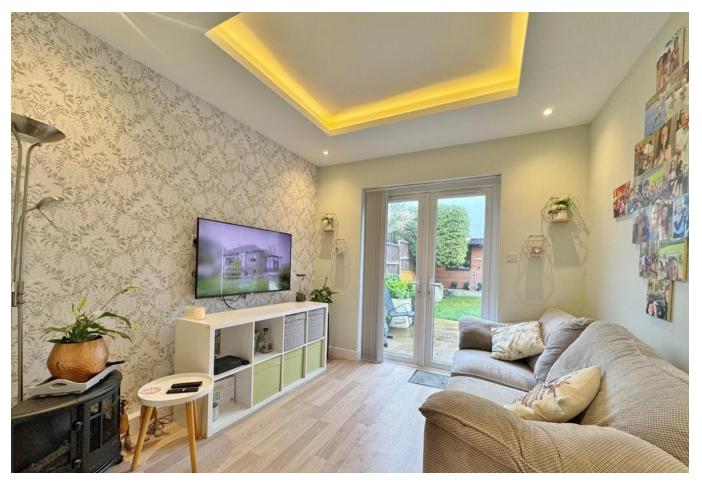

**FRONT** Off road parking, side access to rear garden, front door to property.

PORCH

**HALLWAY** 

**LOUNGE** 16' 0" x 11' 9" (4.88m x 3.58m)

"L SHAPE" KITCHEN DINER 20' 9 max" x 17' 1 max" (6.32m x 5.21m)