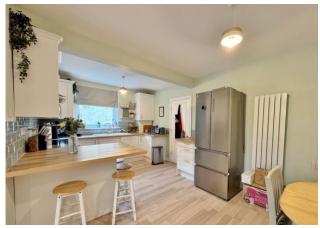

**FRONT** Off road parking, side access to rear garden, front door to property.

PORCH

**HALLWAY** 

**LOUNGE** 16' 0" x 11' 9" (4.88m x 3.58m)

"L SHAPE" KITCHEN DINER 20' 9 max" x 17' 1 max" (6.32m x 5.21m)