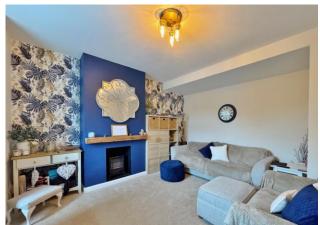

**FRONT** Off road parking, side access to rear garden, front door to property.

PORCH

**HALLWAY** 

**LOUNGE** 16' 0" x 11' 9" (4.88m x 3.58m)

"L SHAPE" KITCHEN DINER 20' 9 max" x 17' 1 max" (6.32m x 5.21m)