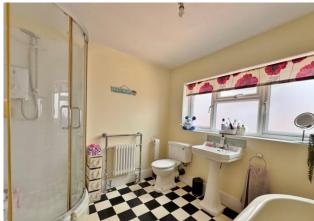

## LANDING

**BEDROOM ONE** 13' 2 max" x 11' 4" (4.01m x 3.45m) Access to walk in wardrobe/dressing area.

BEDROOM TWO 14' 8" x 11' 3" (4.47m x 3.43m)

BEDROOM THREE 9' 4" x 6' 7" (2.84m x 2.01m)

**REAR GARDEN** 