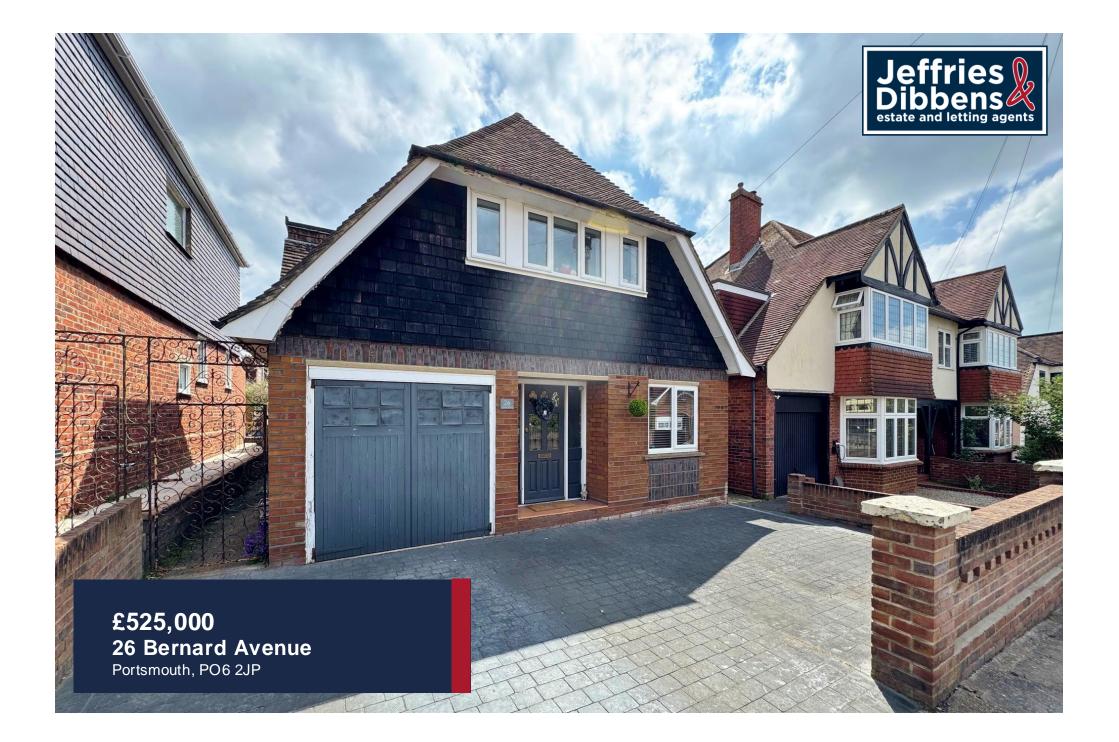

## PROPERTY SUMMARY

Nestled in a peaceful cul-de-sac on Bernard Avenue, Drayton, this impressive four-bedroom detached home offers a versatile layout and generously sized rooms. The ground floor features a flexible office/fourth bedroom, an additional room currently used as a gym, a convenient utility room, and a kitchen/diner perfect for entertaining. The spacious lounge opens into a bright conservatory, and a downstairs WC adds to the practicality. Ascending to the first floor, you'll find three bright and airy bedrooms and a well-appointed family bathroom with a four-piece suite. Outside, the sizeable rear garden boasts a large patio seating area, ideal for relaxing or hosting guests, while off-road parking at the front ensures convenience. To arrange a viewing, contact our Drayton Office today!

**FRONT** Off road parking, side access to garden.