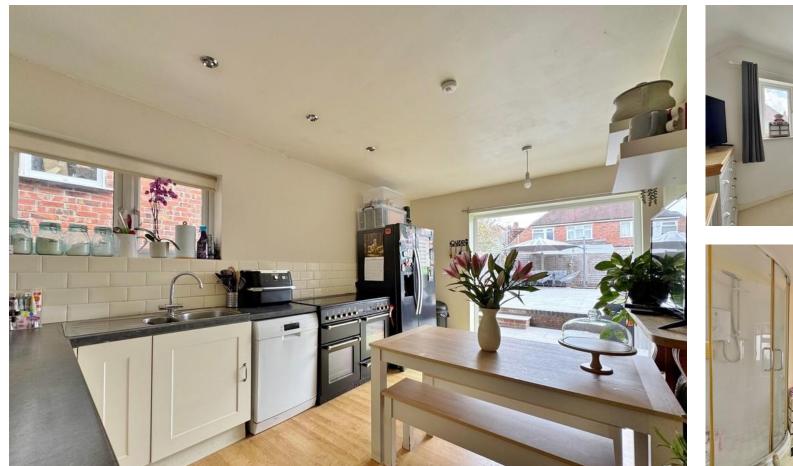

## UTILITY ROOM

WC

KITCHEN 16' 0" x 10' 7" (4.88m x 3.23m)

LOUNGE 15' 8" x 12' 0" (4.78m x 3.66m)

CONSERVATORY 11' 7" x 11' 0" (3.53m x 3.35m)