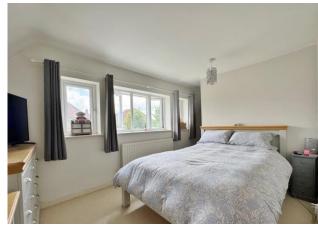

## LANDING

**BEDROOM ONE** 13' 2 max" x 11' 4" (4.01m x 3.45m) Access to walk in wardrobe/dressing area.

BEDROOM TWO 14' 8" x 11' 3" (4.47m x 3.43m)

BEDROOM THREE 9' 4" x 6' 7" (2.84m x 2.01m)

**REAR GARDEN** 