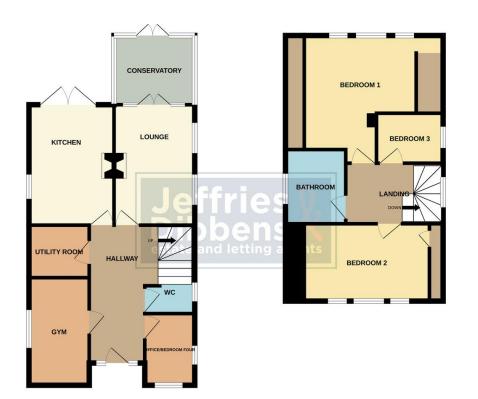

## HALLWAY

**OFFICE/BEDROOM FOUR** 11' 2" x 7' 9" (3.4m x 2.36m)

**GYM** 12' 4" x 8' 4" (3.76m x 2.54m)

## UTILITY ROOM

WC

KITCHEN 16' 0" x 10' 7" (4.88m x 3.23m)

LOUNGE 15' 8" x 12' 0" (4.78m x 3.66m)

CONSERVATORY 11' 7" x 11' 0" (3.53m x 3.35m)

## LANDING

**BEDROOM ONE** 13' 2 max" x 11' 4" (4.01m x 3.45m) Access to walk in wardrobe/dressing area.

BEDROOM TWO 14' 8" x 11' 3" (4.47m x 3.43m)

BEDROOM THREE 9' 4" x 6' 7" (2.84m x 2.01m)

**REAR GARDEN** 

GROUND FLOOR

1ST FLOOR

Whilst every attempt has been made to ensure the accuracy of the floorphan contained here, measurements of doers, windows, nooms and any other items are approximate and nor teoponshitly is also for any energy, ornission or mis-statement. This plan is for litustrative purposes only and should be used as such by any cospective purchaser. The services, systems and applances shown have not been tested and no guarantee as to their operability or efficiency can be given. LOCAL AUTHORITY Portsmouth City Council