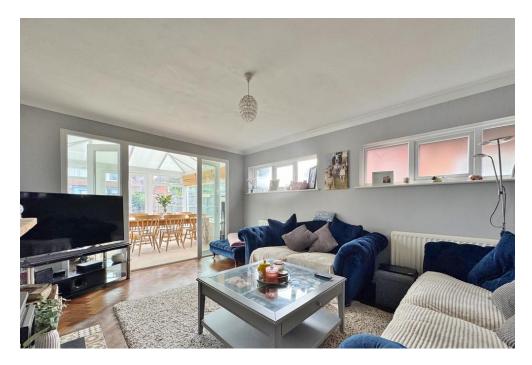

## PROPERTY SUMMARY

Nestled in a peaceful cul-de-sac on Bernard Avenue, Drayton, this impressive four-bedroom detached home offers a versatile layout and generously sized rooms. The ground floor features a flexible office/fourth bedroom, an additional room currently used as a gym, a convenient utility room, and a kitchen/diner perfect for entertaining. The spacious lounge opens into a bright conservatory, and a downstairs WC adds to the practicality. Ascending to the first floor, you'll find three bright and airy bedrooms and a well-appointed family bathroom with a four-piece suite. Outside, the sizeable rear garden boasts a large patio seating area, ideal for relaxing or hosting guests, while off-road parking at the front ensures convenience. To arrange a viewing, contact our Drayton Office today!

## UTILITY ROOM

WC

KITCHEN 16' 0" x 10' 7" (4.88m x 3.23m)

LOUNGE 15' 8" x 12' 0" (4.78m x 3.66m)

CONSERVATORY 11' 7" x 11' 0" (3.53m x 3.35m)