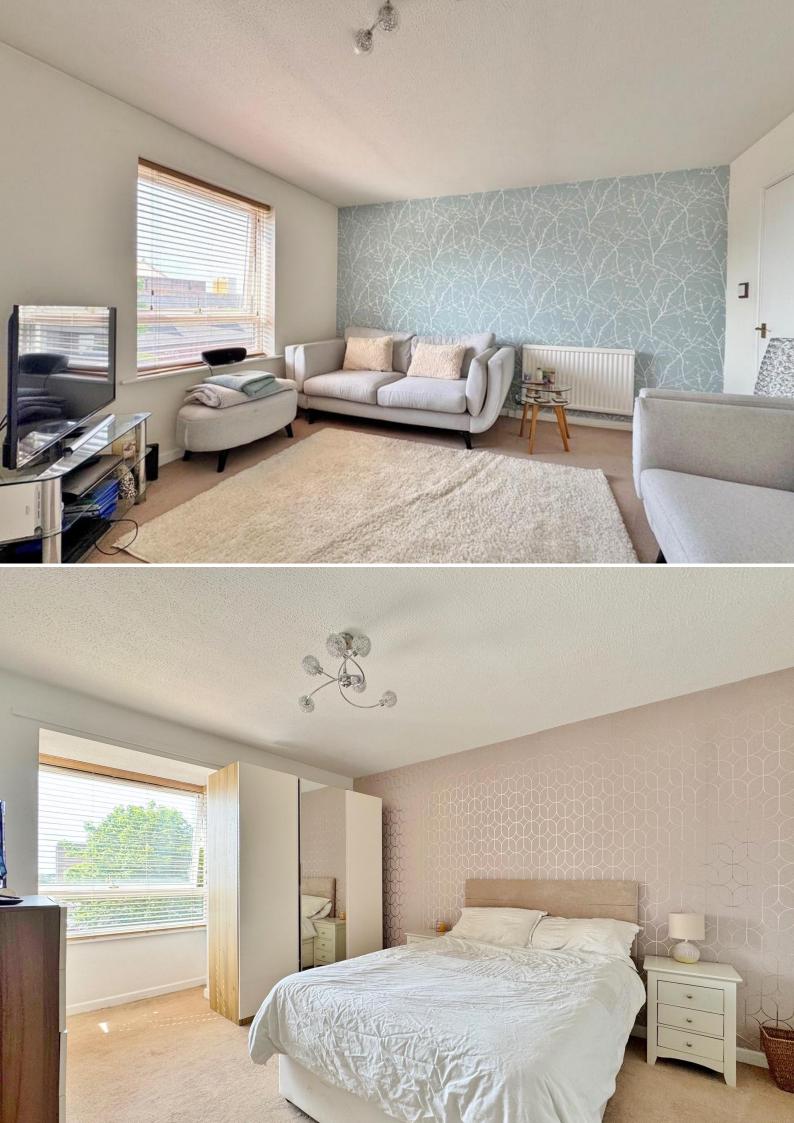

#### HALLWAY

**BEDROOM ONE** 12' 7" x 10' 7" (3.84m x 3.23m)

**BEDROOM TWO** 9' 9" x 7' 4" (2.97m x 2.24m)