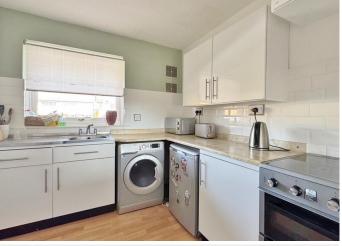

### SHOWER ROOM

**KITCHEN** 9' 9" x 8' 7" (2.97m x 2.62m)

LOUNGE/DINER 17' 0 max" x 12' 8 max" (5.18m x 3.86m) Access to balcony.