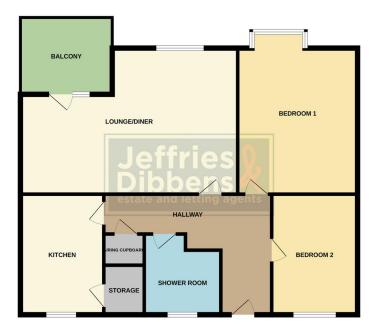

COMMUNAL ENTRANCE Security intercom and communal front door, stairs leading to first floor.

#### HALLWAY

**BEDROOM ONE** 12' 7" x 10' 7" (3.84m x 3.23m)

**BEDROOM TWO** 9' 9" x 7' 4" (2.97m x 2.24m)

### SHOWER ROOM

**KITCHEN** 9' 9" x 8' 7" (2.97m x 2.62m)

LOUNGE/DINER 17' 0 max" x 12' 8 max" (5.18m x 3.86m) Access to balcony.

#### BALCONY