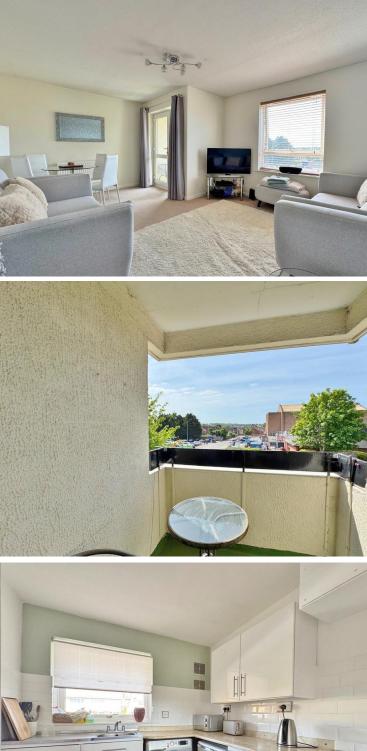

### SHOWER ROOM

**KITCHEN** 9' 9" x 8' 7" (2.97m x 2.62m)

LOUNGE/DINER 17' 0 max" x 12' 8 max" (5.18m x 3.86m) Access to balcony.

#### BALCONY