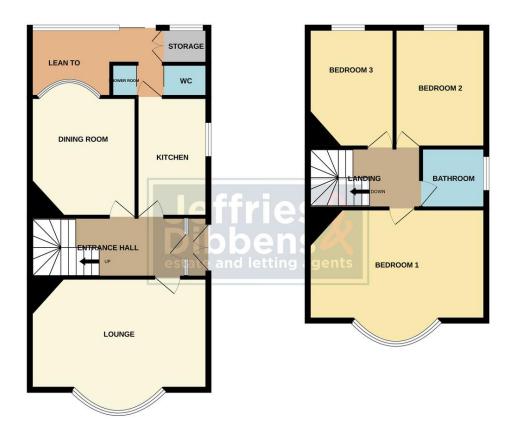

#### HALLWAY

LOUNGE 17' 7" x 14' 5" (5.36m x 4.39m)

DINING ROOM 15' 2" x 10' 7" (4.62m x 3.23m)

**KITCHEN** 11' 7" x 6' 6" (3.53m x 1.98m)

### SHOWER ROOM

WC

LEANTO

## FIRST FLOOR LANDING

BEDROOM ONE 17' 7" x 14' 6" (5.36m x 4.42m)

**BEDROOM TWO** 11' 8" x 8' 7" (3.56m x 2.62m)

BEDROOM THREE 12' 0" x 8' 6" (3.66m x 2.59m)

### BATHROOM

REAR GARDEN

OUTBUILDING

GARAGE

GROUND FLOOR

1ST FLOOR

White every attempt has been made to ensue the accuracy of the floorphilan contained here, measurements of doors, windows, rooms and any ofter times are approximate and no responsibility is taken for any error, omission or mis-statement. This plan is for illustrative purposes only and should be used as such by any cospective purchaser. The services, systems and appliances tokinon have not been tested and no guarantee as to their operability or efficiency can be given. Made with Metopix C0205 LOCAL AUTHORITY Portsmouth City Council