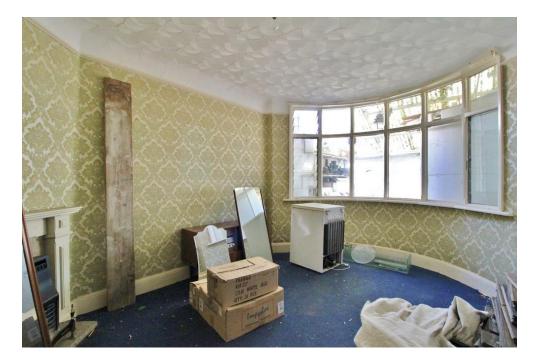

## FIRST FLOOR LANDING

BEDROOM ONE 17' 7" x 14' 6" (5.36m x 4.42m)

**BEDROOM TWO** 11' 8" x 8' 7" (3.56m x 2.62m)

BEDROOM THREE 12' 0" x 8' 6" (3.66m x 2.59m)