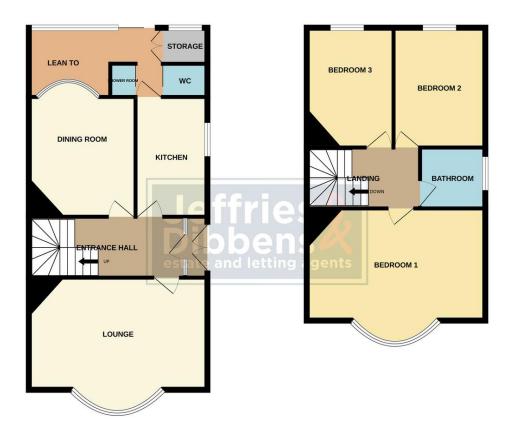

# PROPERTY SUMMARY

Offered with no forward chain and requiring full modernisation, we are delighted to present this three-bedroom end-ofterrace home in Hawthorn Crescent, Highbury. The property features two spacious reception rooms, a kitchen, a shower room, a lean-to, and a downstairs WC. Upstairs, you will find three double bedrooms and a family bathroom. Externally, the home benefits from both front and rear gardens, an outbuilding, and a garage. To arrange a viewing, contact our Drayton Office today!

#### HALLWAY

LOUNGE 17' 7" x 14' 5" (5.36m x 4.39m)

DINING ROOM 15' 2" x 10' 7" (4.62m x 3.23m)

**KITCHEN** 11' 7" x 6' 6" (3.53m x 1.98m)

#### REARLOBBY

### SHOWER ROOM

WC

LEANTO

# FIRST FLOOR LANDING

BEDROOM ONE 17' 7" x 14' 6" (5.36m x 4.42m)

**BEDROOM TWO** 11' 8" x 8' 7" (3.56m x 2.62m)

BEDROOM THREE 12' 0" x 8' 6" (3.66m x 2.59m)

### BATHROOM

REAR GARDEN

OUTBUILDING

GARAGE

GROUND FLOOR

1ST FLOOR

LOCAL AUTHORITY Portsmouth City Council

**TENURE** Freehold