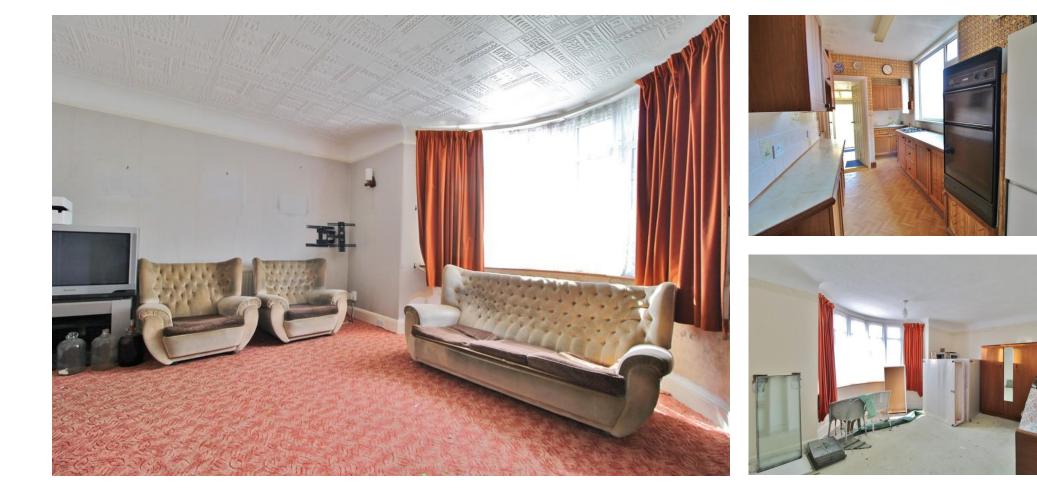

#### HALLWAY

LOUNGE 17' 7" x 14' 5" (5.36m x 4.39m)

DINING ROOM 15' 2" x 10' 7" (4.62m x 3.23m)

**KITCHEN** 11' 7" x 6' 6" (3.53m x 1.98m)