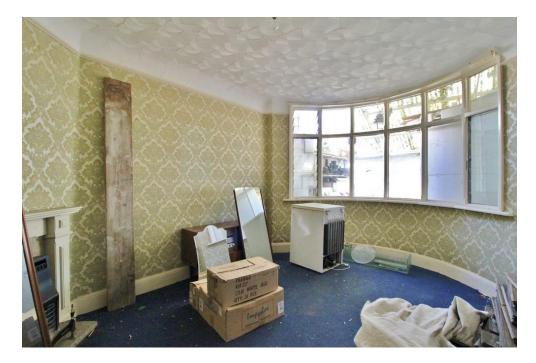

# FIRST FLOOR LANDING

BEDROOM ONE 17' 7" x 14' 6" (5.36m x 4.42m)

**BEDROOM TWO** 11' 8" x 8' 7" (3.56m x 2.62m)

BEDROOM THREE 12' 0" x 8' 6" (3.66m x 2.59m)