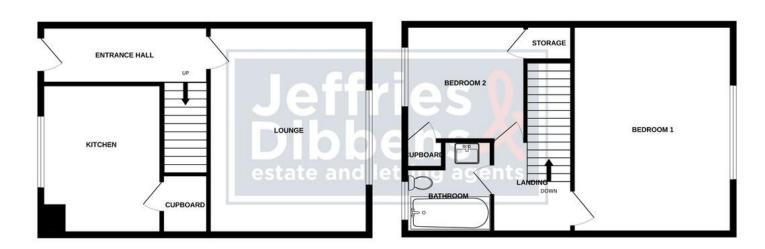

## **ENTRANCE HALL**

KITCHEN 11' 8" x 8' 10" (3.56m x 2.69m) LOUNGE 15' 10" x 12' 3" (4.83m x 3.73m) LANDING BEDROOM ONE 15' 10" x 12' 3" (4.83m x 3.73m) BEDROOM TWO 9' 1" x 8' 5" (2.77m x 2.57m) BATHROOM 6' 11" x 6' 8" (2.11m x 2.03m)

## LEASE INFORMATION

Lease length - 82 years remaining

Ground Rent - £60.00 Per Annum

Service Charge - N/A

Building Insurance - Approx. £283.00 Per Annum

GROUND FLOOR

**1ST FLOOR** 

Whilst every attempt has been made to ensure the accuracy of the floorplan contained here, measurements of doors, windows, rooms and any other items are approximate and no responsibility is taken for any error, omission or mis-statement. This pian is for illustrative purposes only and should be used as such by any prospective purchaser. The services, systems and appliances shown have not been tested and no guarantee as to their operability or efficiency can be given. Made with Metropix 62024 LOCAL AUTHORITY Portsmouth City Council