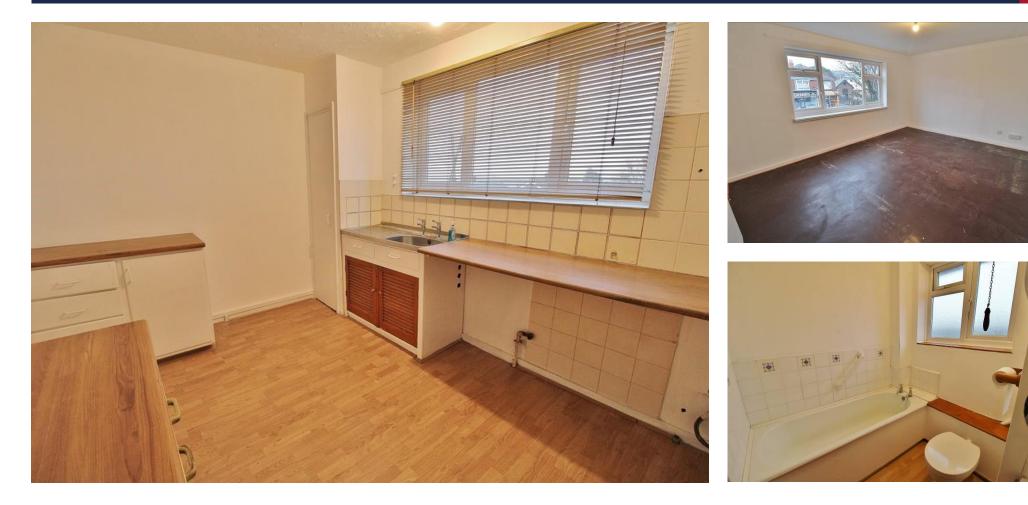

## **ENTRANCE HALL**

KITCHEN 11' 8" x 8' 10" (3.56m x 2.69m) LOUNGE 15' 10" x 12' 3" (4.83m x 3.73m) LANDING BEDROOM ONE 15' 10" x 12' 3" (4.83m x 3.73m) BEDROOM TWO 9' 1" x 8' 5" (2.77m x 2.57m) BATHROOM 6' 11" x 6' 8" (2.11m x 2.03m)