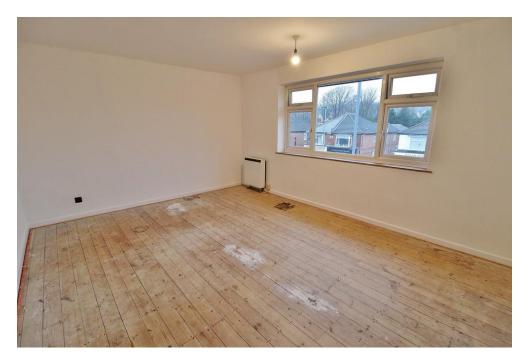

## **ENTRANCE HALL**

KITCHEN 11' 8" x 8' 10" (3.56m x 2.69m) LOUNGE 15' 10" x 12' 3" (4.83m x 3.73m) LANDING BEDROOM ONE 15' 10" x 12' 3" (4.83m x 3.73m) BEDROOM TWO 9' 1" x 8' 5" (2.77m x 2.57m) BATHROOM 6' 11" x 6' 8" (2.11m x 2.03m)