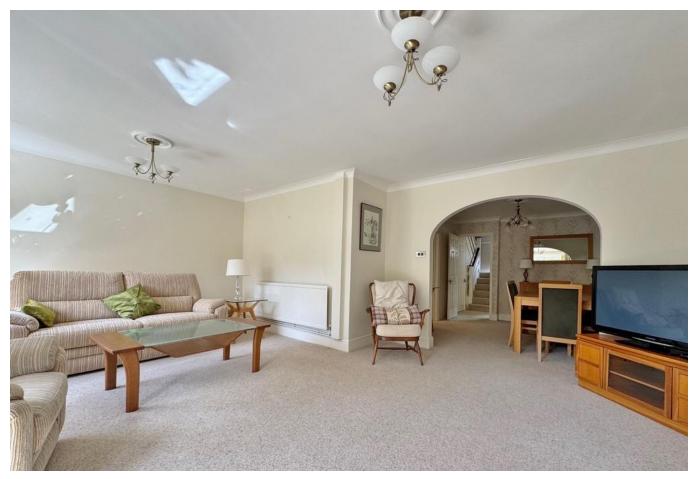

**FRONT** Off road parking.

**ENTRANCE HALL** 

**CLOAKROOM** 

**DINING ROOM** 11' x 10' 8" (3.35m x 3.25m)

**LOUNGE** 19' 4" max x 15' 2" (5.89m max x 4.62m)

**KITCHEN** 13' x 8' 1" (3.96m x 2.46m)

**UTILITY ROOM** 11' 1" x 5' (3.38m x 1.52m)