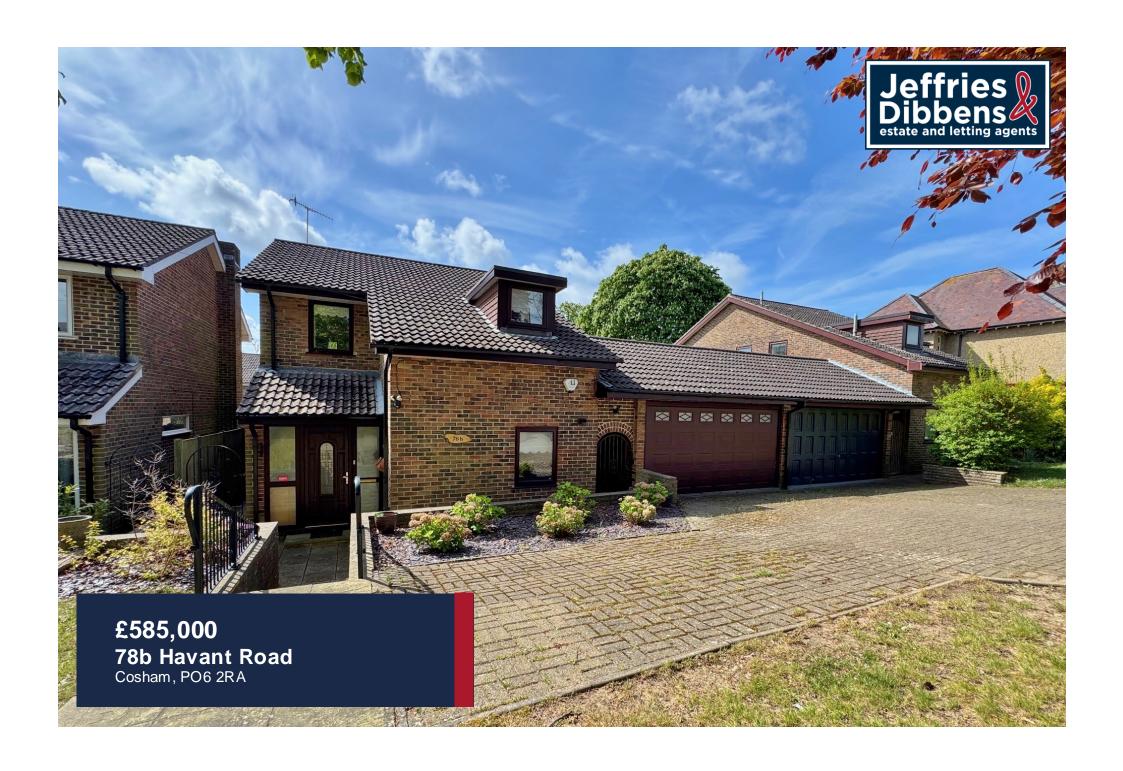

# PROPERTY SUMMARY

Offered with NO FORWARD CHAIN we're pleased to present to the market this four bedroom detached property situated on Havant Road and within easy access to local transport links and QA Hospital. The accommodation is arranged over two floors and consists of a dining area which opens onto the lounge, a kitchen and utility room, a conservatory and a downstairs WC. Ascending the stairs to the first floor you will find a shower room, four good size bedrooms and a family bathroom. Externally the property boasts a southerly facing rear garden, a double garage and a driveway. To arrange your viewing please contact our Drayton Office today!