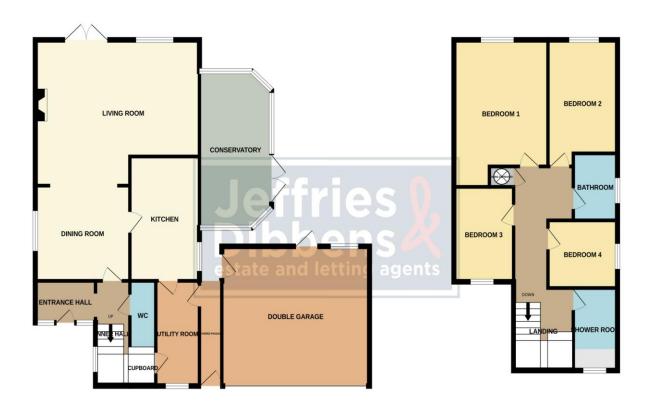

**FRONT** Off road parking.

**ENTRANCE HALL** 

**CLOAKROOM** 

**DINING ROOM** 11' x 10' 8" (3.35m x 3.25m)

**LOUNGE** 19' 4" max x 15' 2" (5.89m max x 4.62m)

**KITCHEN** 13' x 8' 1" (3.96m x 2.46m)

**UTILITY ROOM** 11' 1" x 5' (3.38m x 1.52m)

**CONSERVATORY** 17' 5" x 8' 2" (5.31m x 2.49m)

FIRST FLOOR LANDING

SHOWER ROOM

BEDROOM ONE 16' 4" into recess x 10' (4.98m into recess x 3.05m)

**BEDROOM TWO** 10' 8" x 9' (3.25m x 2.74m)

**BEDROOM THREE** 10' 1" x 7' 4" (3.07m x 2.24m)

**BEDROOM FOUR** 8' 4" x 7' 10" (2.54m x 2.39m)

**BATHROOM** 

**GARAGE** 17' 11" x 14' 8" (5.46m x 4.47m)

**REAR GARDEN** South facing.

GROUND FLOOR 1ST FLOOR

Whits every attempt has been made to ensure the accuracy of the Scorpian contained here, measurements of doors, windows, cross and any either items are approximate and no expendibility is taken for any error, omission or mis-statement. This plain is for illustratine purposes only and should be used as such by any prospective purchaser. The services, systems and appliances shown have nobeen tested and no guarantee as to their operability or efficiency can be given.