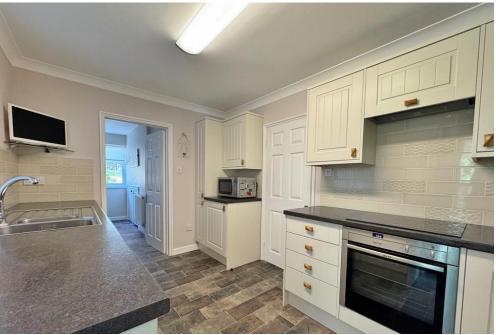

**FRONT** Off road parking.

**ENTRANCE HALL** 

**CLOAKROOM** 

**DINING ROOM** 11' x 10' 8" (3.35m x 3.25m)

**LOUNGE** 19' 4" max x 15' 2" (5.89m max x 4.62m)

**KITCHEN** 13' x 8' 1" (3.96m x 2.46m)

**UTILITY ROOM** 11' 1" x 5' (3.38m x 1.52m)