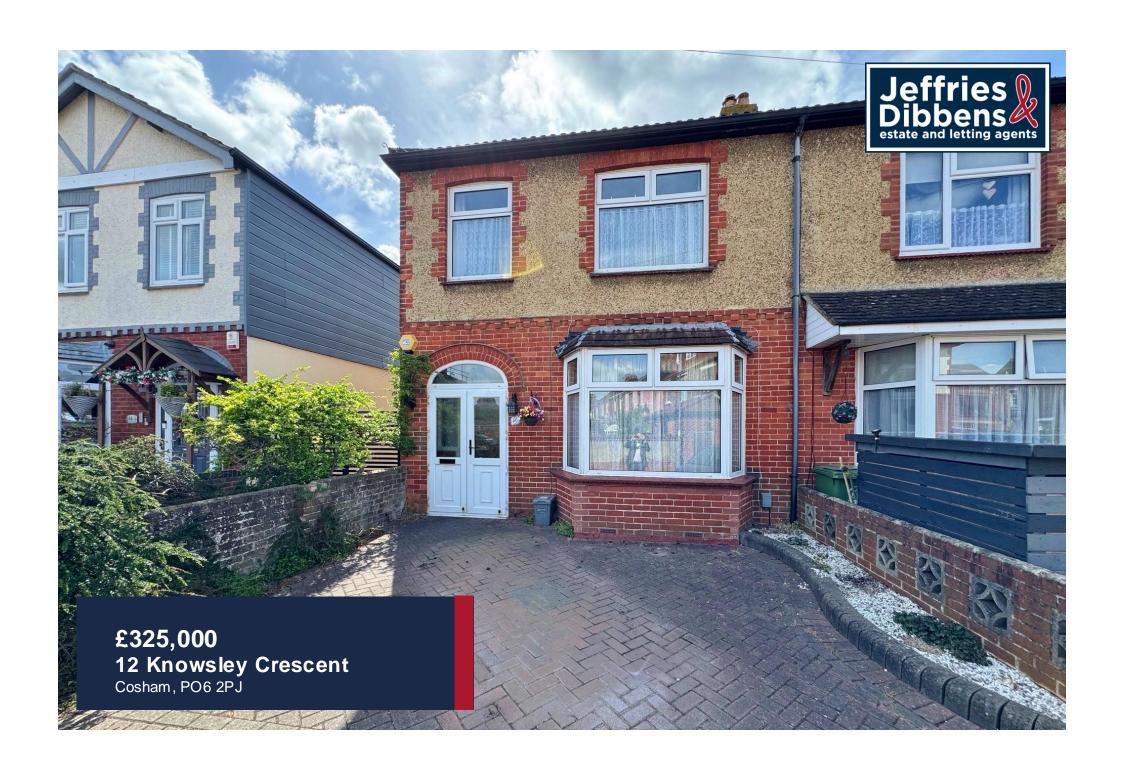

# **PROPERTY SUMMARY**

We're pleased to present to the market this three bedroom end of terrace property which has been a much loved family home for over half a century. The property consists of a lounge with a bay window to the front aspect, a dining room with a door providing access into the conservatory, a kitchen and a downstairs WC. To the first floor of the property you will find three bedrooms and a family bathroom. A particular selling point of this property is the good size south facing rear garden with a private aspect. Other benefits include gas central heating and off road parking. To arrange your viewing contact our Drayton Office today!

**FRONT** Off road parking.

**ENTRANCE HALL** 

**LOUNGE** 12' 4" x 10' 9" (3.76m x 3.28m)

**DINING ROOM** 13' 2" x 10' 9" (4.01m x 3.28m)

**KITCHEN** 13' 4" x 7' 3" (4.06m x 2.21m)

CONSERVATORY 18' 9" x narrow's to 3' 9"