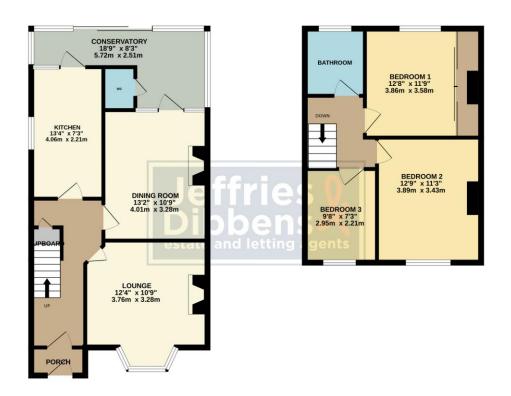

**FRONT** Off road parking.

**ENTRANCE HALL** 

**LOUNGE** 12' 4" x 10' 9" (3.76m x 3.28m)

**DINING ROOM** 13' 2" x 10' 9" (4.01m x 3.28m)

**KITCHEN** 13' 4" x 7' 3" (4.06m x 2.21m)

CONSERVATORY 18' 9" x narrow's to 3' 9"

WC

FIRST FLOOR LANDING

**BEDROOM ONE** 12' 8" including wardrobe depth x 11' 9" (3.86m including wardrobe depth x 3.58m)

**BEDROOM TWO** 12' 9" x 11' 3" (3.89m x 3.43m)

**BEDROOM THREE** 9' 8" x 7' 3" (2.95m x 2.21m)

**BATHROOM** 

**REAR GARDEN** South facing.

GROUND FLOOR 1ST FLOOR

Whilst every attempt has been made to ensure the accuracy of the floorplan contained here, measurements of doors, windows, nooms and any other items are approximate and no responsibility is taken for any error, omission or mis statement. This plan is for lithistative purposes only and should be used as such by any prospective purchaser. The services, systems and appliances shown have not been tested and no guarantee as to their coverability or efficiency can be only the control of the control