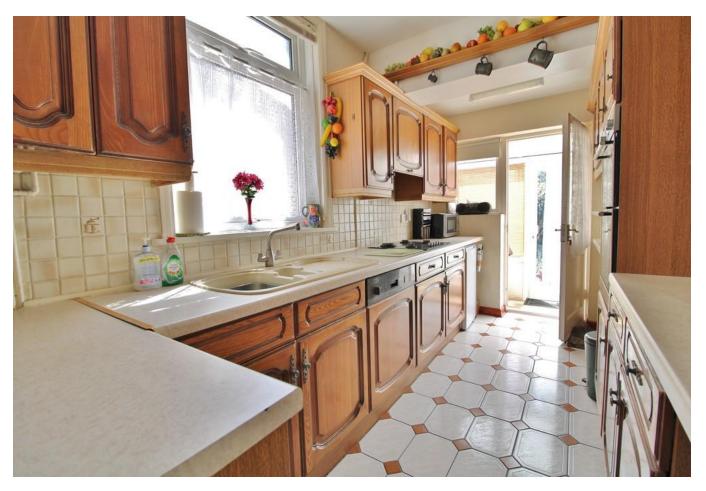

**FRONT** Off road parking.

**ENTRANCE HALL** 

**LOUNGE** 12' 4" x 10' 9" (3.76m x 3.28m)

**DINING ROOM** 13' 2" x 10' 9" (4.01m x 3.28m)

**KITCHEN** 13' 4" x 7' 3" (4.06m x 2.21m)

CONSERVATORY 18' 9" x narrow's to 3' 9"