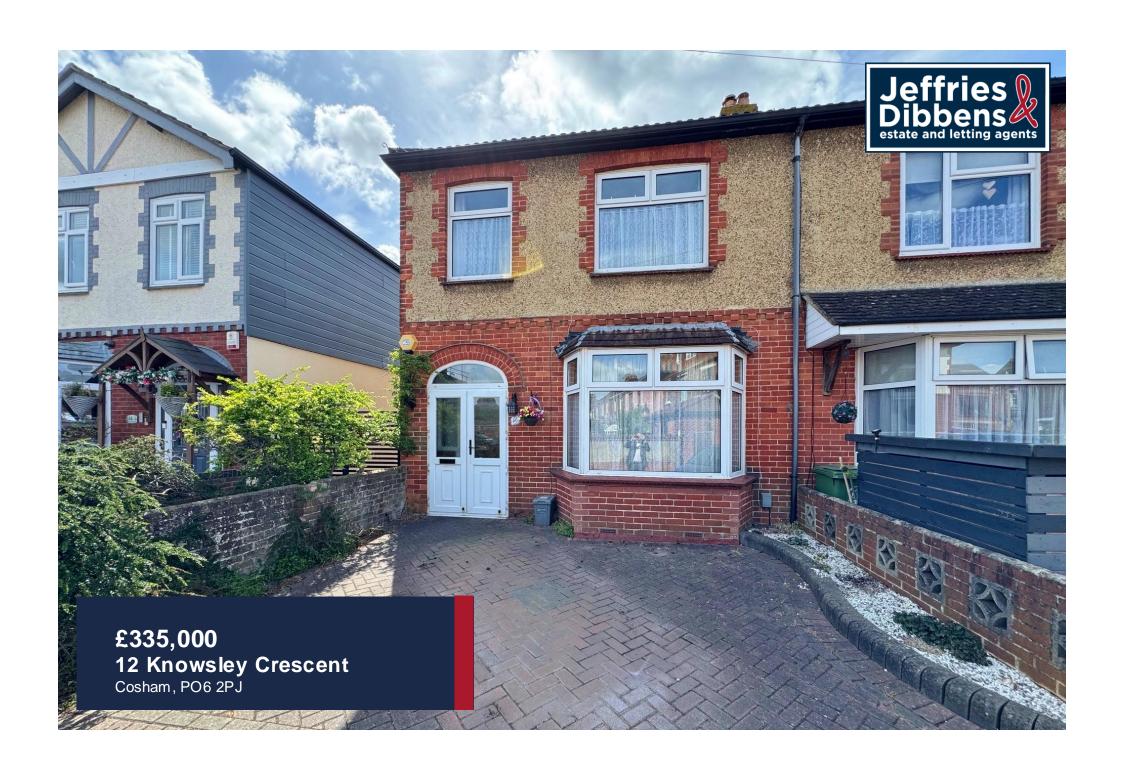

# **PROPERTY SUMMARY**

We're pleased to present to the market this three bedroom end of terrace property which has been a much loved family home for over half a century. The property consists of a lounge with a bay window to the front aspect, a dining room with a door providing access into the conservatory, a kitchen and a downstairs WC. To the first floor of the property you will find three bedrooms and a family bathroom. A particular selling point of this property is the good size south facing rear garden with a private aspect. Other benefits include gas central heating and off road parking. To arrange your viewing contact our Drayton Office today!

**FRONT** Off road parking.

**ENTRANCE HALL** 

**LOUNGE** 12' 4" x 10' 9" (3.76m x 3.28m)

**DINING ROOM** 13' 2" x 10' 9" (4.01m x 3.28m)

**KITCHEN** 13' 4" x 7' 3" (4.06m x 2.21m)

CONSERVATORY 18' 9" x narrow's to 3' 9"