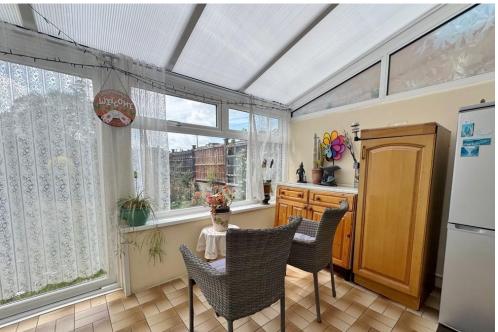

**FRONT** Off road parking.

**ENTRANCE HALL** 

**LOUNGE** 12' 4" x 10' 9" (3.76m x 3.28m)

**DINING ROOM** 13' 2" x 10' 9" (4.01m x 3.28m)

**KITCHEN** 13' 4" x 7' 3" (4.06m x 2.21m)

CONSERVATORY 18' 9" x narrow's to 3' 9"