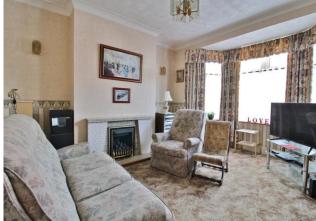

**FRONT** Off road parking.

**ENTRANCE HALL** 

**LOUNGE** 12' 4" x 10' 9" (3.76m x 3.28m)

**DINING ROOM** 13' 2" x 10' 9" (4.01m x 3.28m)

**KITCHEN** 13' 4" x 7' 3" (4.06m x 2.21m)

CONSERVATORY 18' 9" x narrow's to 3' 9"