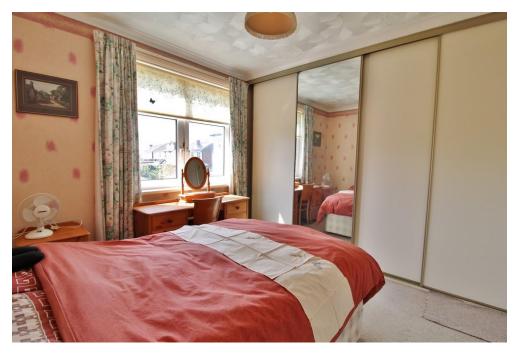

WC

FIRST FLOOR LANDING

**BEDROOM ONE** 12' 8" including wardrobe depth x 11' 9" (3.86m including wardrobe depth x 3.58m)

**BEDROOM TWO** 12' 9" x 11' 3" (3.89m x 3.43m)

**BEDROOM THREE** 9' 8" x 7' 3" (2.95m x 2.21m)