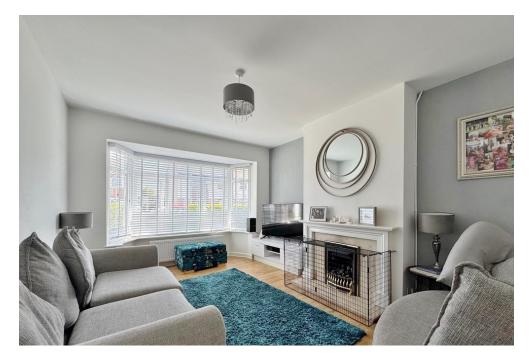

## WC

LOUNGE 16' 2" into bay x 10' 7" (4.93m into bay x 3.23m)

**KITCHEN/DINER** 26' 9" max x 13' 9" max (8.15m max x 4.19m max)