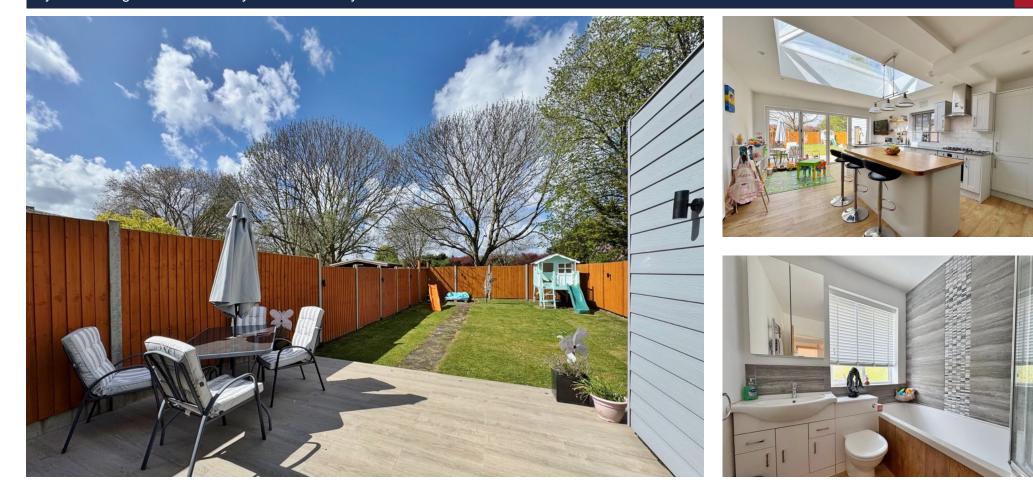

## OUTSIDE

**REAR GARDEN** West facing, patio and lawn areas, rear access.

GARAGE 15' x 8' 5" (4.57m x 2.57m)

GROUND FLOOR

1ST FLOOR

LOCAL AUTHORITY Portsmouth City Council

TENURE Freehold

COUNCIL TAX BAND Band C

## WC

LOUNGE 16' 2" into bay x 10' 7" (4.93m into bay x 3.23m)

**KITCHEN/DINER** 26' 9" max x 13' 9" max (8.15m max x 4.19m max)