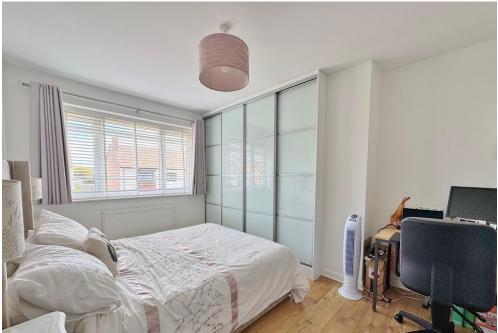

# FIRST FLOOR LANDING

BEDROOM ONE 14' 4" x 10' 1" (4.37m x 3.07m)

BEDROOM TWO 11' 9" x 9' 9" (3.58m x 2.97m)

BEDROOM THREE 7' 8" x 6' 3" (2.34m x 1.91m)

BATHROOM 8' 2" x 6' 4" (2.49m x 1.93m)