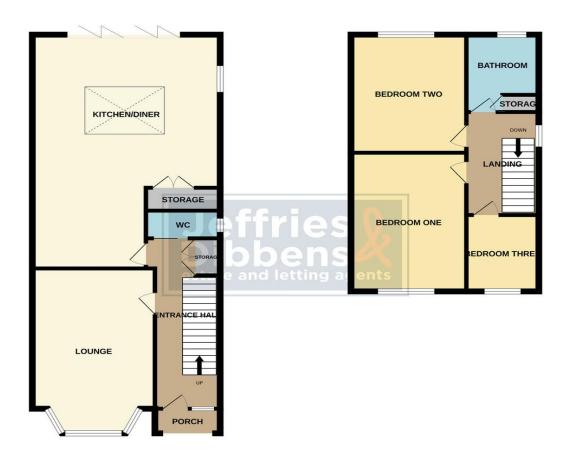

## ENTRANCE HALL

## WC

LOUNGE 16' 2" into bay x 10' 7" (4.93m into bay x 3.23m)

**KITCHEN/DINER** 26' 9" max x 13' 9" max (8.15m max x 4.19m max)

# FIRST FLOOR LANDING

BEDROOM ONE 14' 4" x 10' 1" (4.37m x 3.07m)

BEDROOM TWO 11' 9" x 9' 9" (3.58m x 2.97m)

BEDROOM THREE 7' 8" x 6' 3" (2.34m x 1.91m)

BATHROOM 8' 2" x 6' 4" (2.49m x 1.93m)

## OUTSIDE

**REAR GARDEN** West facing, patio and lawn areas, rear access.

GARAGE 15' x 8' 5" (4.57m x 2.57m)

GROUND FLOOR

1ST FLOOR

LOCAL AUTHORITY Portsmouth City Council

TENURE Freehold

COUNCIL TAX BAND Band C