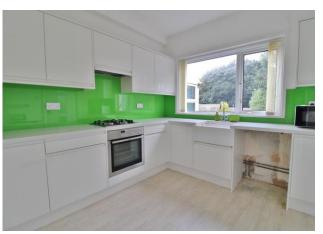

**PORCH** 

**ENTRANCE HALL** 

**LOUNGE** 17' 4" into bay x 13' 9" (5.28m into bay x 4.19m)

**DINING ROOM** 14' 3" x 12' 6" (4.34m x 3.81m)

**CONSERVATORY** 13' 3" x 5' 7" (4.04m x 1.7m)

**KITCHEN** 9' 5" x 9' 3" (2.87m x 2.82m)