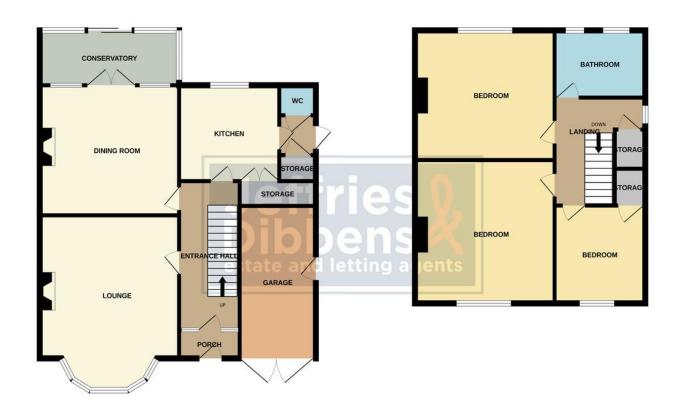

**PORCH** 

**ENTRANCE HALL** 

**LOUNGE** 17' 4" into bay x 13' 9" (5.28m into bay x 4.19m)

**DINING ROOM** 14' 3" x 12' 6" (4.34m x 3.81m)

**CONSERVATORY** 13' 3" x 5' 7" (4.04m x 1.7m)

**KITCHEN** 9' 5" x 9' 3" (2.87m x 2.82m)

**REAR LOBBY** 

WC

**BOIL ER CUPBOARD** 

FIRST FLOOR LANDING

**BATHROOM** 

BEDROOM ONE 13' 9" x 11' 9" to front of wardrobes (4.19m x 3.58m to front of wardrobes)

**BEDROOM TWO** 12' 5" x 11' 9" to front of wardrobes (3.78m x 3.58m to front of wardrobes)

**BEDROOM THREE** 9' 4" x 8' 8" (2.84m x 2.64m)

REAR GARDEN

**GARAGE** 14' 8" x 7' 5" (4.47m x 2.26m) Pow er and lighting.

GROUND FLOOR 1ST FLOOR

Whits every attempt has been made to ensure the accuracy of the floorplan contained here, measurements of doors, windows, rooms and any other lems are approximate and no responsibility is taken for any error, omission or mis-statement. This plan is for illustrative purposes only and should be used as such by any prospective purchaser. The services, systems and appliances shown have not been tested and no guarantee as to their operability or efficiency can be given.