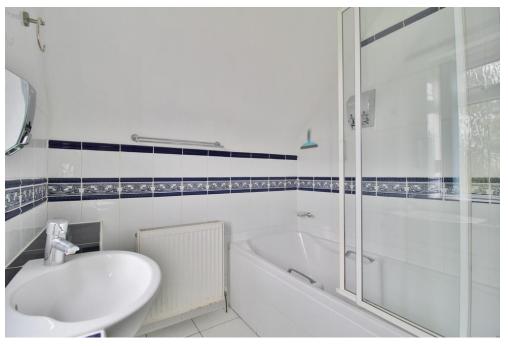

**REAR LOBBY** 

WC

**BOIL ER CUPBOARD** 

FIRST FLOOR LANDING

**BATHROOM** 

BEDROOM ONE 13' 9" x 11' 9" to front of wardrobes (4.19m x 3.58m to front of wardrobes)

**BEDROOM TWO** 12' 5" x 11' 9" to front of wardrobes (3.78m x 3.58m to front of wardrobes)