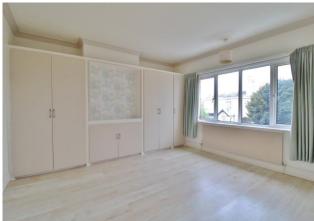

**REAR LOBBY** 

WC

**BOIL ER CUPBOARD** 

FIRST FLOOR LANDING

**BATHROOM** 

BEDROOM ONE 13' 9" x 11' 9" to front of wardrobes (4.19m x 3.58m to front of wardrobes)

**BEDROOM TWO** 12' 5" x 11' 9" to front of wardrobes (3.78m x 3.58m to front of wardrobes)