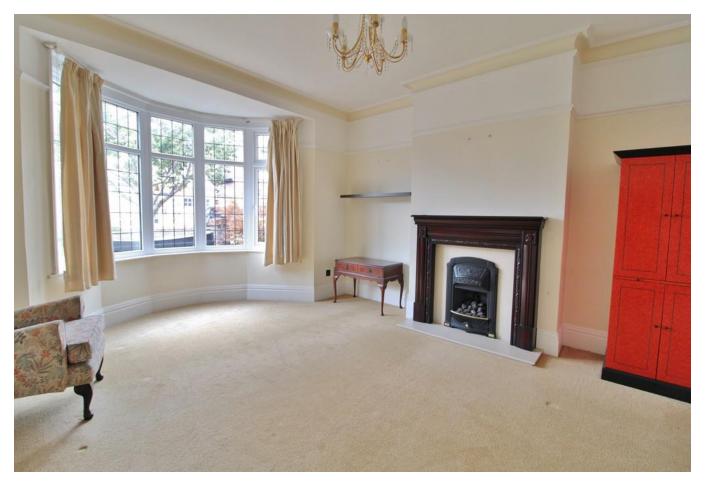

**PORCH** 

**ENTRANCE HALL** 

**LOUNGE** 17' 4" into bay x 13' 9" (5.28m into bay x 4.19m)

**DINING ROOM** 14' 3" x 12' 6" (4.34m x 3.81m)

**CONSERVATORY** 13' 3" x 5' 7" (4.04m x 1.7m)

**KITCHEN** 9' 5" x 9' 3" (2.87m x 2.82m)