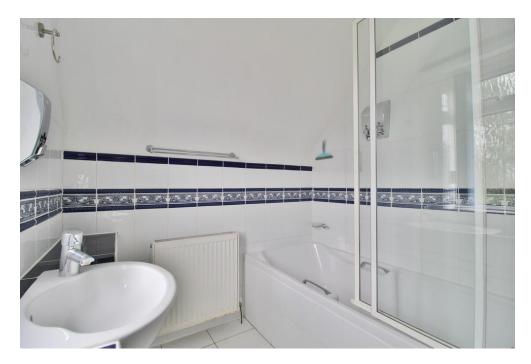

## BATHROOM

BEDROOM ONE 13' 9" x 11' 9" to front of wardrobes (4.19m x 3.58m to front of wardrobes)

BEDROOM TWO 12' 5" x 11' 9" to front of wardrobes (3.78m x 3.58m to front of wardrobes)

BEDROOM THREE 9' 4" x 8' 8" (2.84m x 2.64m)