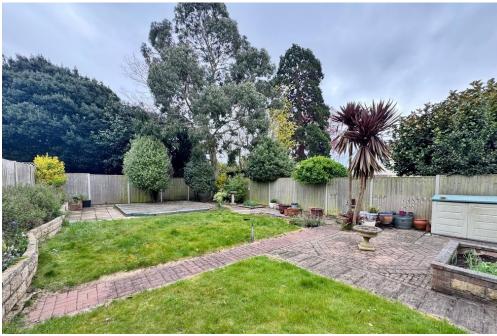

## REAR GARDEN

GARAGE 14' 8" x 7' 5" (4.47m x 2.26m) Pow er and lighting.

GROUND FLOOR

1ST FLOOR

Whils every attempt has been made to ensure the accuracy of the floorplan contained here, measurements of doors, whiches, norms and any other lemss are approximate and no tersponsibility is taken for any error, omission or mis-statement. This plan is for illustrative purposes only and should be used as such by any prospective purchaser. The services, systems and appliances shown have not been tested and no guarantee as to their operability or efficiency can be given. Made with Netropix (2025)