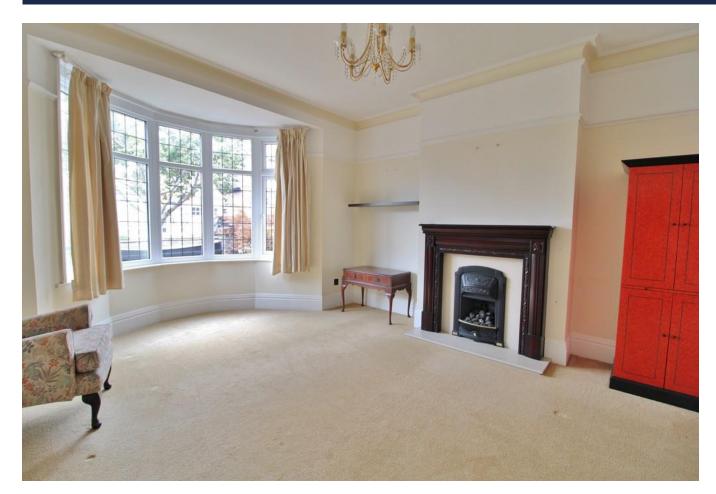

#### ENTRANCE HALL

LOUNGE 17' 4" into bay x 13' 9" (5.28m into bay x 4.19m)

**DINING ROOM** 14' 3" x 12' 6" (4.34m x 3.81m)

**CONSERVATORY** 13' 3" x 5' 7" (4.04m x 1.7m)

**KITCHEN** 9' 5" x 9' 3" (2.87m x 2.82m)