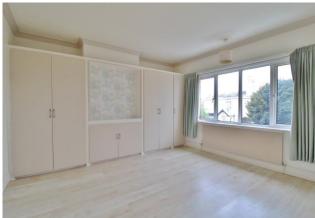

## BATHROOM

BEDROOM ONE 13' 9" x 11' 9" to front of wardrobes (4.19m x 3.58m to front of wardrobes)

BEDROOM TWO 12' 5" x 11' 9" to front of wardrobes (3.78m x 3.58m to front of wardrobes)

BEDROOM THREE 9' 4" x 8' 8" (2.84m x 2.64m)