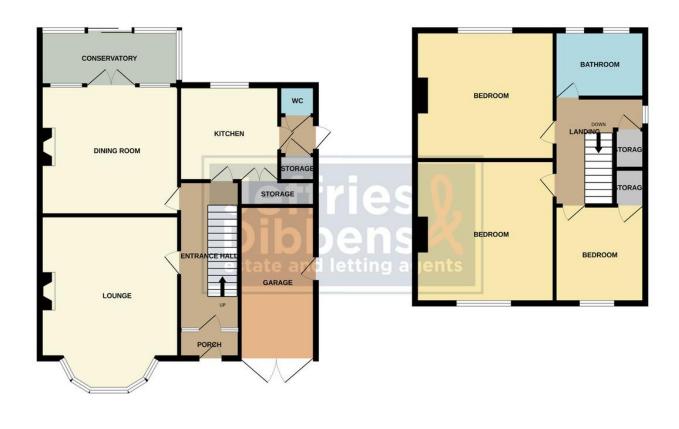

#### ENTRANCE HALL

LOUNGE 17' 4" into bay x 13' 9" (5.28m into bay x 4.19m)

**DINING ROOM** 14' 3" x 12' 6" (4.34m x 3.81m)

**CONSERVATORY** 13' 3" x 5' 7" (4.04m x 1.7m)

**KITCHEN** 9' 5" x 9' 3" (2.87m x 2.82m)

#### **REAR LOBBY**

WC

## FIRST FLOOR LANDING

## BATHROOM

BEDROOM ONE 13' 9" x 11' 9" to front of wardrobes (4.19m x 3.58m to front of wardrobes)

BEDROOM TWO 12' 5" x 11' 9" to front of wardrobes (3.78m x 3.58m to front of wardrobes)

BEDROOM THREE 9' 4" x 8' 8" (2.84m x 2.64m)

## REAR GARDEN

GARAGE 14' 8" x 7' 5" (4.47m x 2.26m) Pow er and lighting.

GROUND FLOOR

1ST FLOOR

Whils every attempt has been made to ensure the accuracy of the floorplan contained here, measurements of doors, whiches, norms and any other lemss are approximate and no tersponsibility is taken for any error, omission or mis-statement. This plan is for illustrative purposes only and should be used as such by any prospective purchaser. The services, systems and appliances shown have not been tested and no guarantee as to their operability or efficiency can be given. Made with Netropix (2025)