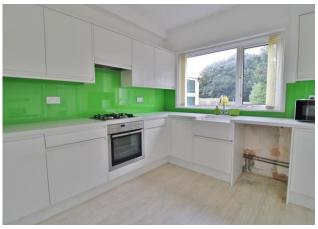

#### ENTRANCE HALL

LOUNGE 17' 4" into bay x 13' 9" (5.28m into bay x 4.19m)

**DINING ROOM** 14' 3" x 12' 6" (4.34m x 3.81m)

**CONSERVATORY** 13' 3" x 5' 7" (4.04m x 1.7m)

**KITCHEN** 9' 5" x 9' 3" (2.87m x 2.82m)