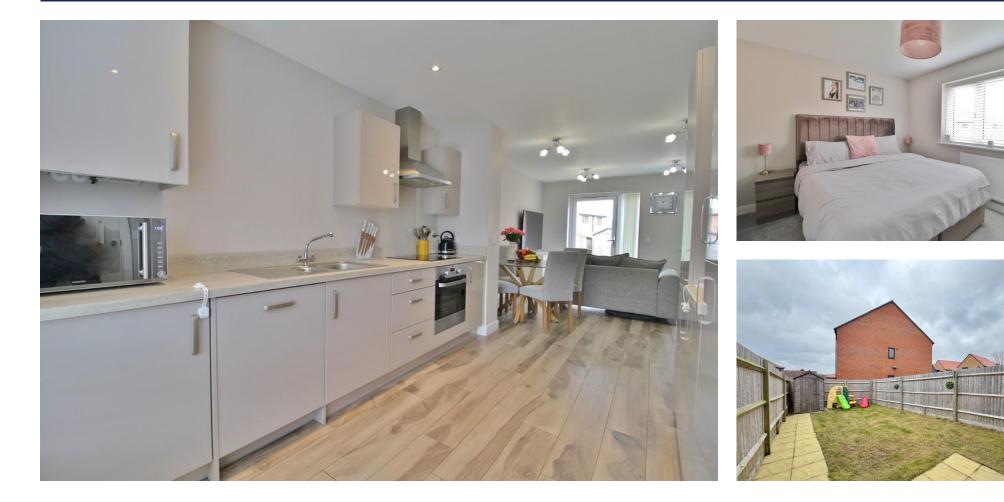

## CLOAKROOM

LOUNGE/KITCHEN/DINER 27' 4" x 13' 8" max (8.33m x 4.17m max)

## FIRST FLOOR LANDING

**BEDROOM ONE** 13' 7" x 10' max (4.14m x 3.05m max)

BEDROOM TWO 13' 7" x 10' 2" max (4.14m x 3.1m max)

# **REAR GARDEN**

FRONT Allocated off road parking.

**AGENTS NOTE** Please be aware that there is an estate charge of approx £250.00 payable per year.

GROUND FLOOR

1ST FLOOR

LOCAL AUTHORITY Portsmouth City Council