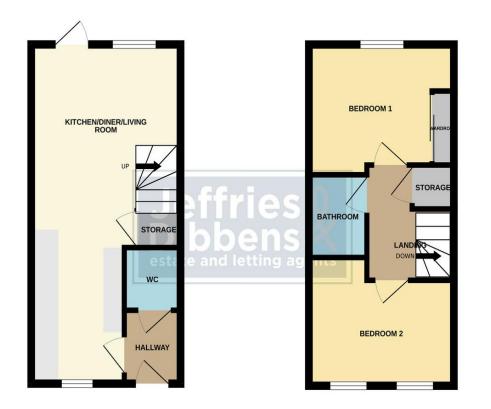

## CLOAKROOM

LOUNGE/KITCHEN/DINER 27' 4" x 13' 8" max (8.33m x 4.17m max)

## FIRST FLOOR LANDING

**BEDROOM ONE** 13' 7" x 10' max (4.14m x 3.05m max)

BEDROOM TWO 13' 7" x 10' 2" max (4.14m x 3.1m max)

## BATHROOM

# **REAR GARDEN**

FRONT Allocated off road parking.

**AGENTS NOTE** Please be aware that there is an estate charge of approx £250.00 payable per year.

GROUND FLOOR

1ST FLOOR

LOCAL AUTHORITY Portsmouth City Council