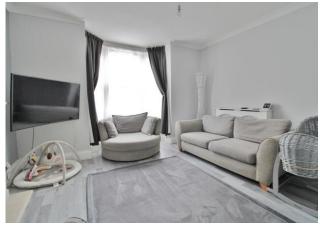

**FRONT** 

**HALLWAY** 

**LOUNGE** 12' 5" x 10' 0" (3.78m x 3.05m)

**DINING ROOM** 11' 4" x 10' 6" (3.45m x 3.2m)

**KITCHEN** 18' 0" x 6' 9" (5.49m x 2.06m)

**BOOT ROOM** 13' 7" x 4' 4" (4.14m x 1.32m)

**UTILITY ROOM** 8' 8" x 7' 7" (2.64m x 2.31m)