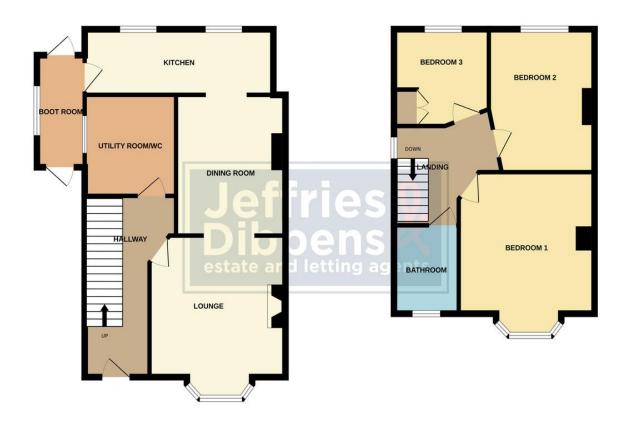

**FRONT** 

**HALLWAY** 

**LOUNGE** 12' 5" x 10' 0" (3.78m x 3.05m)

**DINING ROOM** 11' 4" x 10' 6" (3.45m x 3.2m)

**KITCHEN** 18' 0" x 6' 9" (5.49m x 2.06m)

**BOOT ROOM** 13' 7" x 4' 4" (4.14m x 1.32m)

**UTILITY ROOM** 8' 8" x 7' 7" (2.64m x 2.31m)

LANDING

**BEDROOM ONE** 12' 9 into bay" x 12' 6" (3.89m x 3.81m)

**BEDROOM TWO** 11' 4" x 10' 6" (3.45m x 3.2m)

**BEDROOM THREE** 8' 9" x 7' 7" (2.67m x 2.31m)

**BATHROM** 

**REAR GARDEN** 

GROUND FLOOR 1ST FLOOR

Whits every attempt has been made to ensure the accuracy of the floorpian contained here, measurements of dorso, widows, crown and any either items are approximate and no exposurability to televit or any error, omission or mis-statement. This plain is for illustrative purposes only and should be used as such by any prospective purchaser. The services, systems and appliances shown have been tested and no guarantee as to their operability or efficiency can be given.