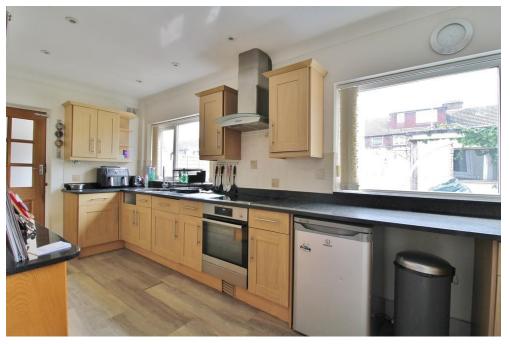

**FRONT** 

**HALLWAY** 

**LOUNGE** 12' 5" x 10' 0" (3.78m x 3.05m)

**DINING ROOM** 11' 4" x 10' 6" (3.45m x 3.2m)

**KITCHEN** 18' 0" x 6' 9" (5.49m x 2.06m)

**BOOT ROOM** 13' 7" x 4' 4" (4.14m x 1.32m)

**UTILITY ROOM** 8' 8" x 7' 7" (2.64m x 2.31m)