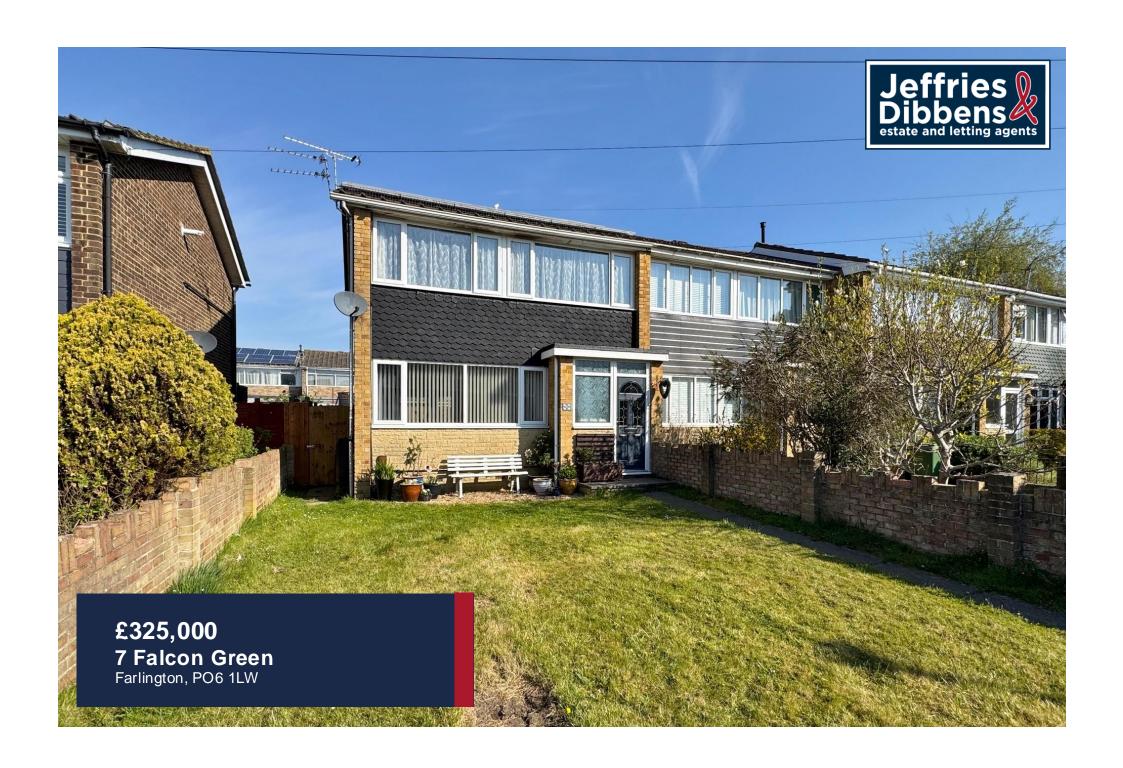

# PROPERTY SUMMARY

Nestled in the quiet residential location of Falcon Green, you will find this well presented three bedroom end of terrace house consisting of an open plan living area, a modern fitted kitchen, a conservatory/utility area and downstairs WC. To the first floor you will find three good size bedrooms and a modern family bathroom. Externally the property boasts front and rear gardens as well as a garage located in a block. To arrange your viewing contact our Drayton Office today!

**OUTSIDE** 

**REAR GARDEN** Partly laid to lawn and patio, garden shed and rear access leading to a garage.

**GARAGE** Located in block.

Solar Panels: Solar panels installed 2013. Managed & maintained by the company. 20 year 3 month lease from 21.04.2013