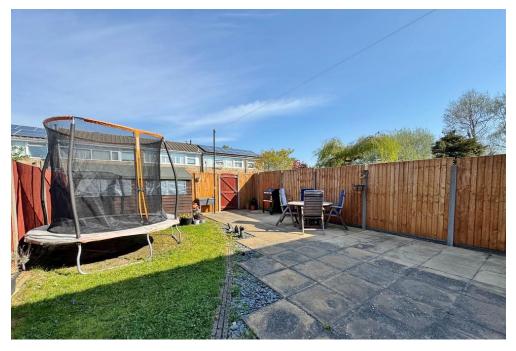

**OUTSIDE** 

**REAR GARDEN** Partly laid to lawn and patio, garden shed and rear access leading to a garage.

**GARAGE** Located in block.

Solar Panels: Solar panels installed 2013. Managed & maintained by the company. 20 year 3 month lease from 21.04.2013