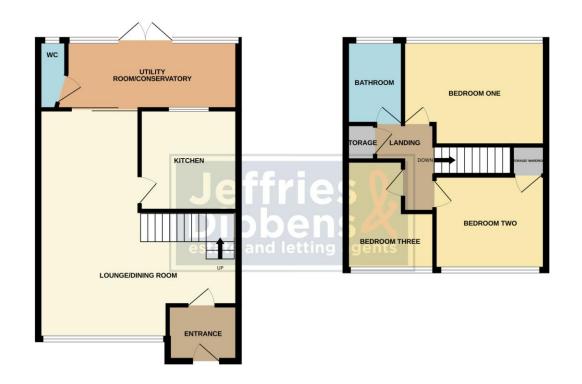

**FRONT** Front garden laid to lawn, front door to property.

**PORCH** 

**LOUNGE/DINER** 21' 6" max x 18' 5" max (6.55m max x 5.61m max)

**KITCHEN** 9' 3" x 8' 7" (2.82m x 2.62m)

**UTILITY ROOM** 15' 2" x 5' 6" (4.62m x 1.68m)

WC

**FIRST FLOOR LANDING** 

**BEDROOM ONE** 13' x 9' 6" (3.96m x 2.9m)

**BEDROOM TWO** 10' x 8' 7" (3.05m x 2.62m)

**BEDROOM THREE** 10' 4" max x 8' 2" max (3.15m max x 2.49m max)

**BATHROOM** 7' 5" x 5' 1" (2.26m x 1.55m)

GROUND FLOOR 1ST FLOOR

Whilst every attempt has been made to ensure the accuracy of the floorplan contained here, measurements of doors, windows, rooms and any other lems are approximate and no responsibility is taken for any error, prospective purchaser. The services, species and applicances shown have not been tested and no guarantee as to their operability or efficiency can be given as to their operability or efficiency can be given.