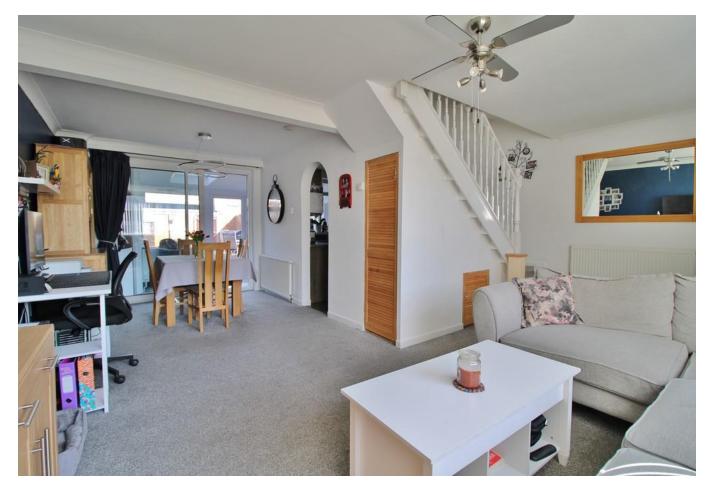

**FRONT** Front garden laid to lawn, front door to property.

**PORCH** 

**LOUNGE/DINER** 21' 6" max x 18' 5" max (6.55m max x 5.61m max)

**KITCHEN** 9' 3" x 8' 7" (2.82m x 2.62m)

**UTILITY ROOM** 15' 2" x 5' 6" (4.62m x 1.68m)