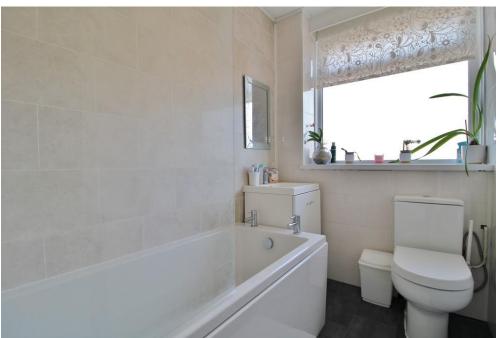

WC

**FIRST FLOOR LANDING** 

**BEDROOM ONE** 13' x 9' 6" (3.96m x 2.9m)

**BEDROOM TWO** 10' x 8' 7" (3.05m x 2.62m)

**BEDROOM THREE** 10' 4" max x 8' 2" max (3.15m max x 2.49m max)

**BATHROOM** 7' 5" x 5' 1" (2.26m x 1.55m)