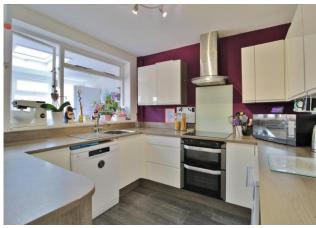

**FRONT** Front garden laid to lawn, front door to property.

**PORCH** 

**LOUNGE/DINER** 21' 6" max x 18' 5" max (6.55m max x 5.61m max)

**KITCHEN** 9' 3" x 8' 7" (2.82m x 2.62m)

**UTILITY ROOM** 15' 2" x 5' 6" (4.62m x 1.68m)