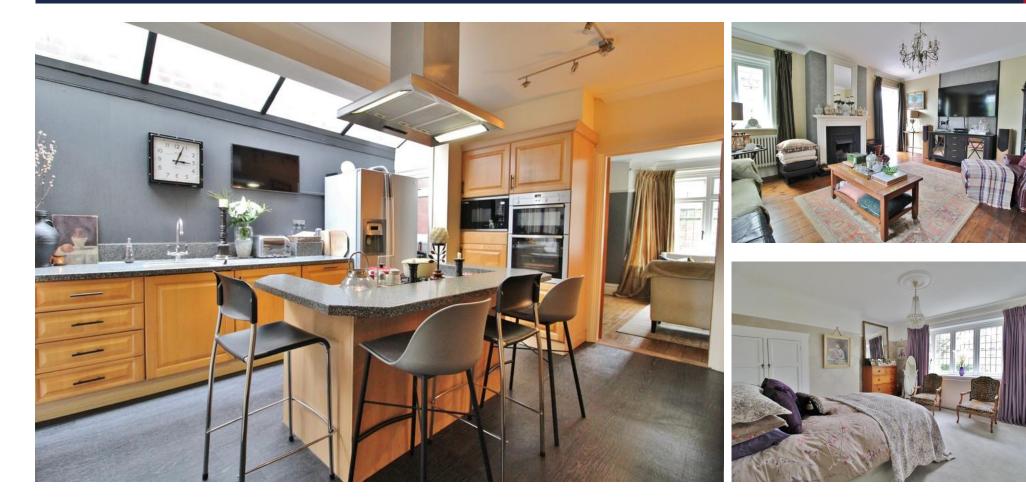

**ENTRANCE HALL** 14' 7" x 9' 6" (4.44m x 2.9m)

**KITCHEN** 14' 7" x 12' 9" (4.44m x 3.89m)

**RECEPTION ROOM ONE** 15' 2" x 14' 8" into bay (4.62m into bay x 4.47m)

**RECEPTION ROOM TWO** 19' 1" into bay x 15' 3" (5.82m into bay x 4.65m)

**CONSERVATORY** 15' 5" x 4' 5" (4.7m x 1.35m)

BOOT ROOM Cupboard for washing machine, WC.

FIRST FLOOR LANDING

**BEDROOM ONE** 13' 9" x 13' 2" excluding wardrobe depth (4.19m x 4.01m excluding wardrobe depth)