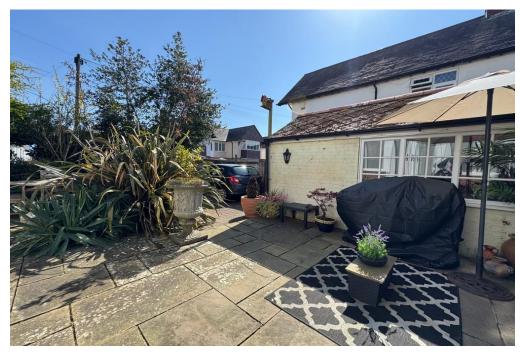

BEDROOM TWO 15' 5" x 12' 2" (4.7m x 3.71m)

BEDROOM THREE 12' 5" x 9' 5" (3.78m x 2.87m)

BEDROOM FOUR 9' 5" x 8' 3" (2.87m x 2.51m)

BATHROOM

OUTSIDE

**REAR GARDEN** 

GARAGE

GROUND FLOOR