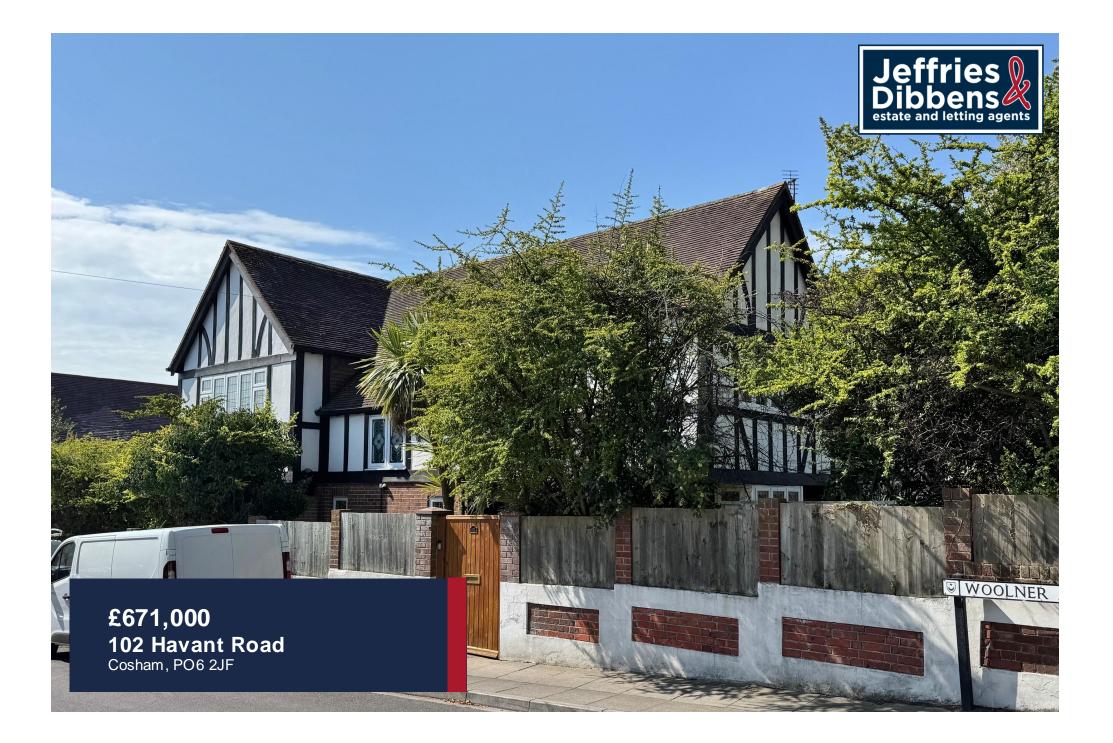

## PROPERTY SUMMARY

We're pleased to present to the market this substantial four bedroom detached house situated on the Havant Road. The property briefly consists of an entrance hall, two reception rooms, a kitchen, a conservatory and a downstairs WC. Ascending the stairs to the gallery landing you will find four spacious bedrooms and a modern family bathroom. Externally there are gardens to the front, side and rear of the property as well as a driveway and garage. We highly recommend an internal viewing to fully appreciate the accommodation on offer.

## TENURE

Freehold

COUNCIL TAX BAND Band E

VIEWINGS By prior appointment only

| 65 | 80                 |
|----|--------------------|
| 65 | 80                 |
| 65 | 80                 |
| 65 | 80                 |
| 65 |                    |
|    |                    |
|    |                    |
|    |                    |
|    |                    |
|    |                    |
|    | Directiv<br>2/91/E |