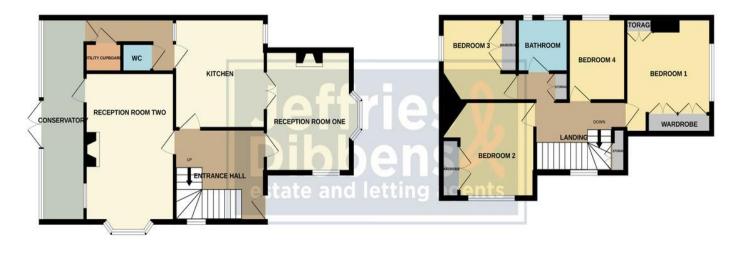

## PROPERTY SUMMARY

We're pleased to present to the market this substantial four bedroom detached house situated on the Havant Road. The property briefly consists of an entrance hall, two reception rooms, a kitchen, a conservatory and a downstairs WC. Ascending the stairs to the gallery landing you will find four spacious bedrooms and a modern family bathroom. Externally there are gardens to the front, side and rear of the property as well as a driveway and garage. We highly recommend an internal viewing to fully appreciate the accommodation on offer.

**ENTRANCE HALL** 14' 7" x 9' 6" (4.44m x 2.9m)

**KITCHEN** 14' 7" x 12' 9" (4.44m x 3.89m)

**RECEPTION ROOM ONE** 15' 2" x 14' 8" into bay (4.62m into bay x 4.47m)

**RECEPTION ROOM TWO** 19' 1" into bay x 15' 3" (5.82m into bay x 4.65m)

**CONSERVATORY** 15' 5" x 4' 5" (4.7m x 1.35m)

BOOT ROOM Cupboard for washing machine, WC.

FIRST FLOOR LANDING

**BEDROOM ONE** 13' 9" x 13' 2" excluding wardrobe depth (4.19m x 4.01m excluding wardrobe depth)

BEDROOM TWO 15' 5" x 12' 2" (4.7m x 3.71m)

BEDROOM THREE 12' 5" x 9' 5" (3.78m x 2.87m)

BEDROOM FOUR 9' 5" x 8' 3" (2.87m x 2.51m)

BATHROOM

OUTSIDE

**REAR GARDEN** 

GARAGE

GROUND FLOOR

Whilst every attempt has been made to ensure the accuracy of the floorplan contained here, measurements of doors, windows, rooms and any other items are approximate and no responsibility is taken for any error, omission or mis-statement. This pian is for illustrative purposes only and should be used as such by any prospective purchaset. The services, systems and appliances shown have not been tested and no guarantee as to their operability or efficiency can be given. Made with Metropix @2025 LOCAL AUTHORITY Portsmouth City Council

1ST FLOOR