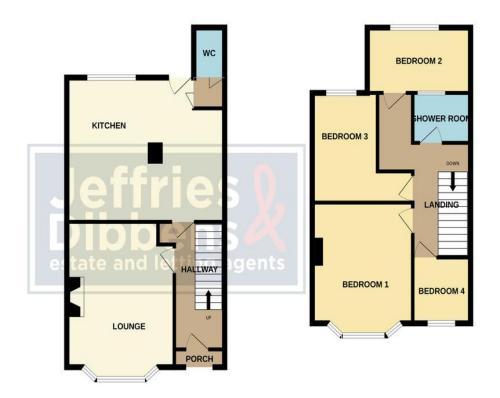

# **PROPERTY SUMMARY**

Situated in the quiet residential cul de sac of Langdale Avenue, Drayton you will find this modern four bedroom end terrace house. The property consists of a hallway, a spacious lounge, a open plan kitchen/diner opening onto the rear garden and a downstairs WC. Ascending the stairs to the first floor you will find four bedrooms and a family shower room making this an ideal home for a growing family. To the rear of the property you will find a good size south facing garden with access to a 19' by 16' garage complete with power and lighting. To arrange your viewing contact our Drayton Office today!

### **ENTRANCE HALL**

**LOUNGE** 15' 9" into bay x 12' 2" (4.8m into bay x 3.71m)

**KITCHEN/DINER** 18' 4" x 17' 11" (5.59m x 5.46m)

STORAGE CUPBOARD

**CLOAKROOM** 

FIRST FLOOR LANDING

**BEDROOM ONE** 13' 2" into bay x 11' 2" (4.01m into bay x 3.4m)

**BEDROOM TWO** 13' x 9' (3.96m x 2.74m)

**BEDROOM THREE** 11' 1" x 7' 5" (3.38m x 2.26m)

**BEDROOM FOUR** 6' 9" x 6' 8" (2.06m x 2.03m)

SHOWER ROOM

OUTSIDE

**REAR GARDEN** 

**GARAGE** 19' 6" x 16' 2" (5.94m x 4.93m)

GARAGE GROUND FLOOR 1ST FLOOR

Whilst every attempt has been made to ensure the accuracy of the floorplan contained here, measurements of doors, windows, rooms and any other items are approximate and no responsibility is taken for any error, omission or mis-statement. This plan is for illustrative purposes only and should be used as such by any prospective purchaser. The services, systems and appliances shown have not been tested and no guarantee as to their operability or efficiency can be given.