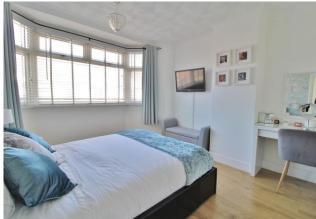

### **ENTRANCE HALL**

**LOUNGE** 15' 9" into bay x 12' 2" (4.8m into bay x 3.71m)

**KITCHEN/DINER** 18' 4" x 17' 11" (5.59m x 5.46m)

STORAGE CUPBOARD

**CLOAKROOM** 

FIRST FLOOR LANDING

**BEDROOM ONE** 13' 2" into bay x 11' 2" (4.01m into bay x 3.4m)