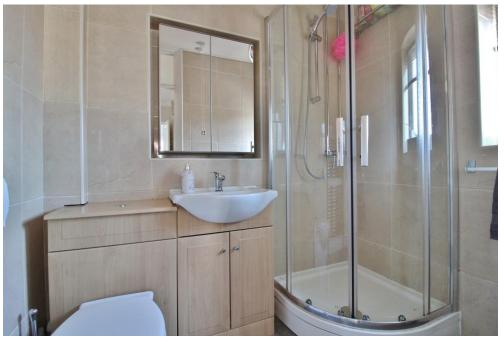

**BEDROOM TWO** 13' x 9' (3.96m x 2.74m)

**BEDROOM THREE** 11' 1" x 7' 5" (3.38m x 2.26m)

**BEDROOM FOUR** 6' 9" x 6' 8" (2.06m x 2.03m)

SHOWER ROOM

OUTSIDE

**REAR GARDEN** 

**GARAGE** 19' 6" x 16' 2" (5.94m x 4.93m)