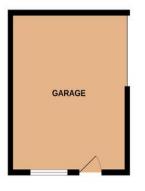

**BEDROOM TWO** 13' x 9' (3.96m x 2.74m)

**BEDROOM THREE** 11' 1" x 7' 5" (3.38m x 2.26m)

**BEDROOM FOUR** 6' 9" x 6' 8" (2.06m x 2.03m)

SHOWER ROOM

OUTSIDE

**REAR GARDEN** 

**GARAGE** 19' 6" x 16' 2" (5.94m x 4.93m)

GARAGE GROUND FLOOR 1ST FLOOR

Whilst every attempt has been made to ensure the accuracy of the floorplan contained here, measurements of doors, windows, rooms and any other items are approximate and no responsibility is taken for any error, omission or mis-statement. This plan is for illustrative purposes only and should be used as such by any prospective purchaser. The services, systems and appliances shown have not been tested and no guarantee as to their operability or efficiency can be given.