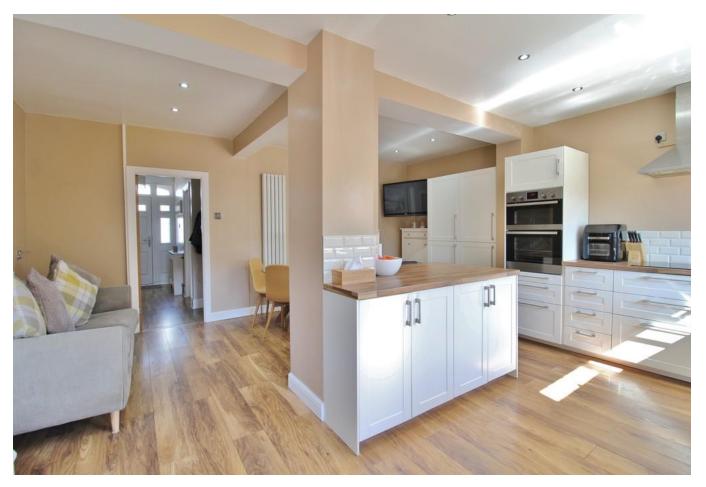

# **PROPERTY SUMMARY**

Situated in the quiet residential cul de sac of Langdale Avenue, Drayton you will find this modern four bedroom end terrace house. The property consists of a hallway, a spacious lounge, a open plan kitchen/diner opening onto the rear garden and a downstairs WC. Ascending the stairs to the first floor you will find four bedrooms and a family shower room making this an ideal home for a growing family. To the rear of the property you will find a good size south facing garden with access to a 19' by 16' garage complete with power and lighting. To arrange your viewing contact our Drayton Office today!

### **ENTRANCE HALL**

**LOUNGE** 15' 9" into bay x 12' 2" (4.8m into bay x 3.71m)

**KITCHEN/DINER** 18' 4" x 17' 11" (5.59m x 5.46m)

STORAGE CUPBOARD

**CLOAKROOM** 

FIRST FLOOR LANDING

**BEDROOM ONE** 13' 2" into bay x 11' 2" (4.01m into bay x 3.4m)