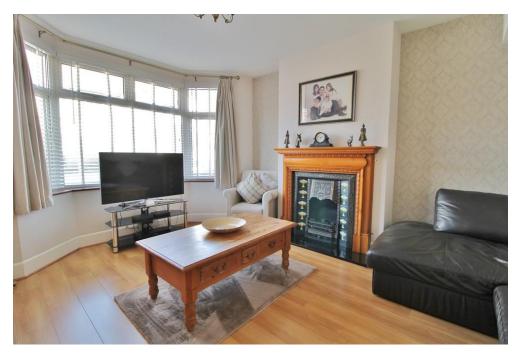

### **ENTRANCE HALL**

**LOUNGE** 15' 9" into bay x 12' 2" (4.8m into bay x 3.71m)

**KITCHEN/DINER** 18' 4" x 17' 11" (5.59m x 5.46m)

STORAGE CUPBOARD

**CLOAKROOM** 

FIRST FLOOR LANDING

**BEDROOM ONE** 13' 2" into bay x 11' 2" (4.01m into bay x 3.4m)