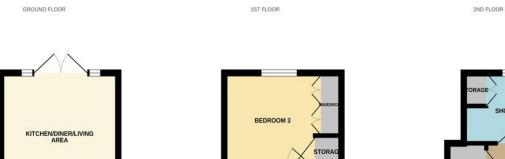

## FRONT

HALLWAY

WC

KITCHEN/DINING/LIVING AREA 30' 1 max" x 13' 10 max" (9.17m x 4.22m)

## FIRST FLOOR LANDING

BEDROOM TWO 13' 10 " x 11' 7" (4.22m x 3.53m)

**BEDROOM THREE** 11' 8" x 9' 8" (3.56m x 2.95m)