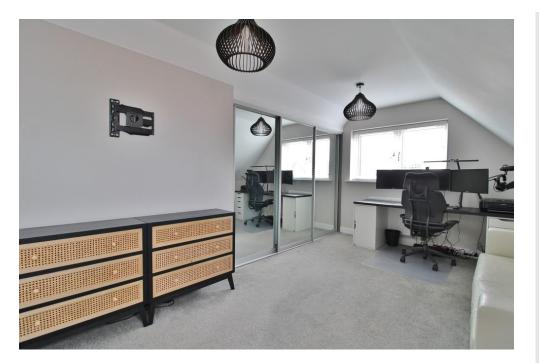

## FIRST FLOOR LANDING

BEDROOM TWO 13' 10 " x 11' 7" (4.22m x 3.53m)

**BEDROOM THREE** 11' 8" x 9' 8" (3.56m x 2.95m)