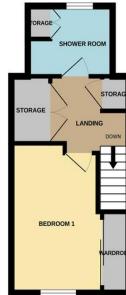

## FAMILY BATHROOM

SECOND FLOOR LANDING

BEDROOM ONE 15' 7" x 9' 9" (4.75m x 2.97m)

SHOWER ROOM

**REAR GARDEN** 

GARAGE

**OFF ROAD PARKING** Please be aware that there is an estate charge payable of £250 per annum.