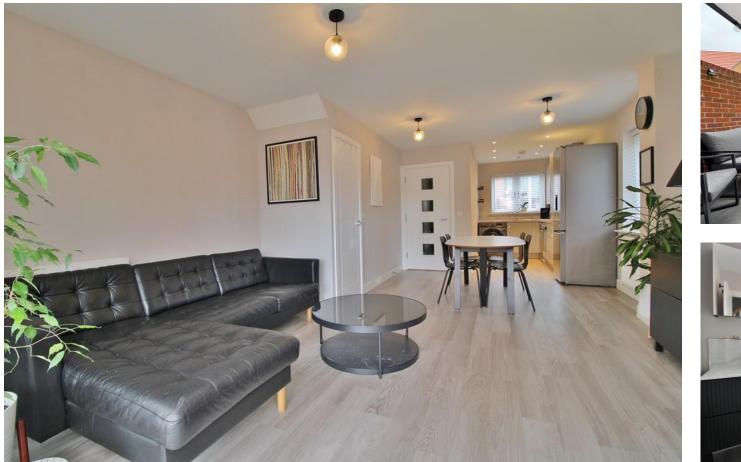

## FRONT

HALLWAY

WC

KITCHEN/DINING/LIVING AREA 30' 1 max" x 13' 10 max" (9.17m x 4.22m)