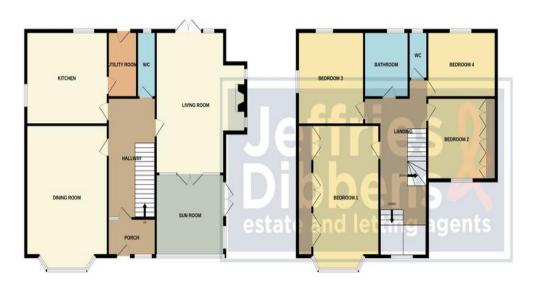

**FRONT** Front garden laid to lawn with mature shrubs and bushes, driveway providing off road parking and access to the garage.

PORCH
HALLWAY
DINING ROOM 18' 0" x 12' 10" (5.49m x 3.91m)
LIVING ROOM 17' 0" x 16' 0" (5.18m x 4.88m)
SUN ROOM 13' 3" x 9' 6" (4.04m x 2.9m)
KITCHEN 11' 9" x 10' 10" (3.58m x 3.3m)
UTILITY ROOM 8' 2" x 5' 2" (2.49m x 1.57m)
WC

# FIRST FLOOR LANDING BEDROOM ONE 18' 2" x 10' 10" (5.54m x 3.3m) BEDROOM TWO 12' 2" x 11' 0" (3.71m x 3.35m)

**BEDROOM THREE** 11' 0" x 9' 8" (3.35m x 2.95m) **BEDROOM FOUR** 13' 6" x 8' 3" (4.11m x 2.51m) **BATHROOM** 

WC