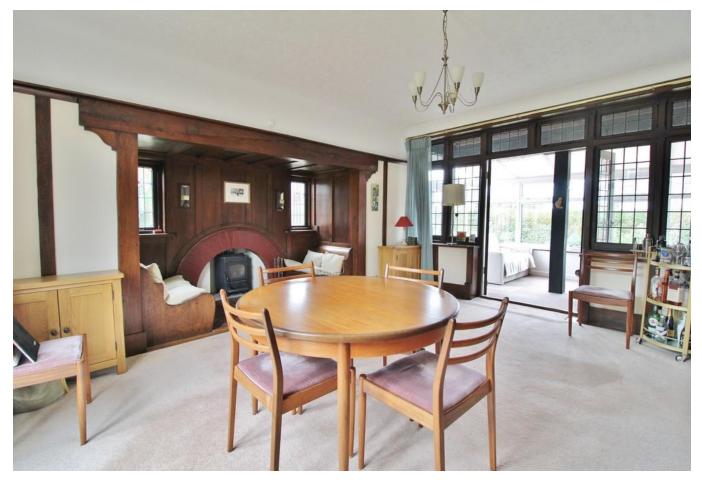

**FRONT** Front garden laid to lawn with mature shrubs and bushes, driveway providing off road parking and access to the garage.

PORCH
HALLWAY
DINING ROOM 18' 0" x 12' 10" (5.49m x 3.91m)
LIVING ROOM 17' 0" x 16' 0" (5.18m x 4.88m)
SUN ROOM 13' 3" x 9' 6" (4.04m x 2.9m)
KITCHEN 11' 9" x 10' 10" (3.58m x 3.3m)
UTILITY ROOM 8' 2" x 5' 2" (2.49m x 1.57m)
WC