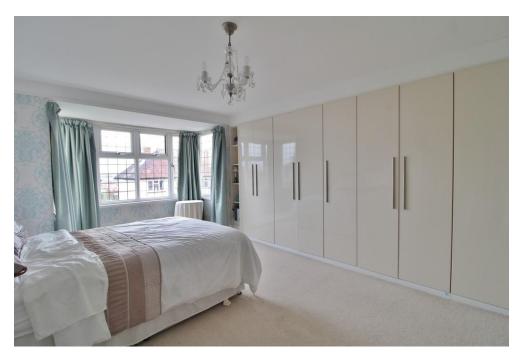

# FIRST FLOOR LANDING BEDROOM ONE 18' 2" x 10' 10" (5.54m x 3.3m) BEDROOM TWO 12' 2" x 11' 0" (3.71m x 3.35m)

**BEDROOM THREE** 11' 0" x 9' 8" (3.35m x 2.95m) **BEDROOM FOUR** 13' 6" x 8' 3" (4.11m x 2.51m) **BATHROOM** 