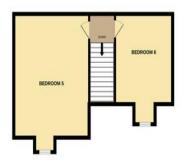

## SECOND FLOOR LANDING

**BEDROOM FIVE** 19' 9" x 13' 3" (6.02m x 4.04m) **BEDROOM SIX** 14' 4" x 9' 2" (4.37m x 2.79m)

**REAR GARDEN** 

**GAR AGE** 24' 0" x 8' 5" (7.32m x 2.57m)

GROUND FLOOR 1ST FLOOR 2ND FLOOR