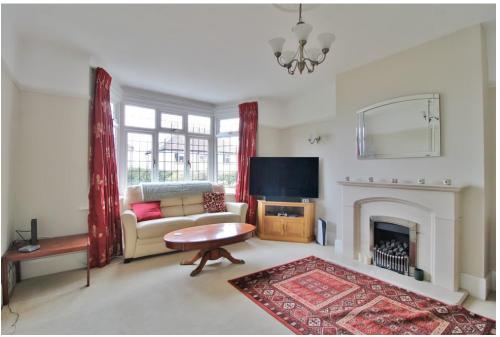

**FRONT** Front garden laid to lawn with mature shrubs and bushes, driveway providing off road parking and access to the garage.

PORCH
HALLWAY
DINING ROOM 18' 0" x 12' 10" (5.49m x 3.91m)
LIVING ROOM 17' 0" x 16' 0" (5.18m x 4.88m)
SUN ROOM 13' 3" x 9' 6" (4.04m x 2.9m)
KITCHEN 11' 9" x 10' 10" (3.58m x 3.3m)
UTILITY ROOM 8' 2" x 5' 2" (2.49m x 1.57m)
WC