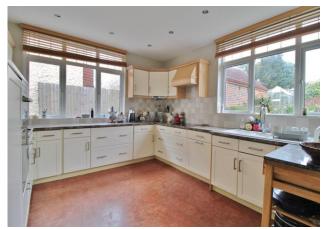

**FRONT** Front garden laid to lawn with mature shrubs and bushes, driveway providing off road parking and access to the garage.

PORCH
HALLWAY
DINING ROOM 18' 0" x 12' 10" (5.49m x 3.91m)
LIVING ROOM 17' 0" x 16' 0" (5.18m x 4.88m)
SUN ROOM 13' 3" x 9' 6" (4.04m x 2.9m)
KITCHEN 11' 9" x 10' 10" (3.58m x 3.3m)
UTILITY ROOM 8' 2" x 5' 2" (2.49m x 1.57m)
WC