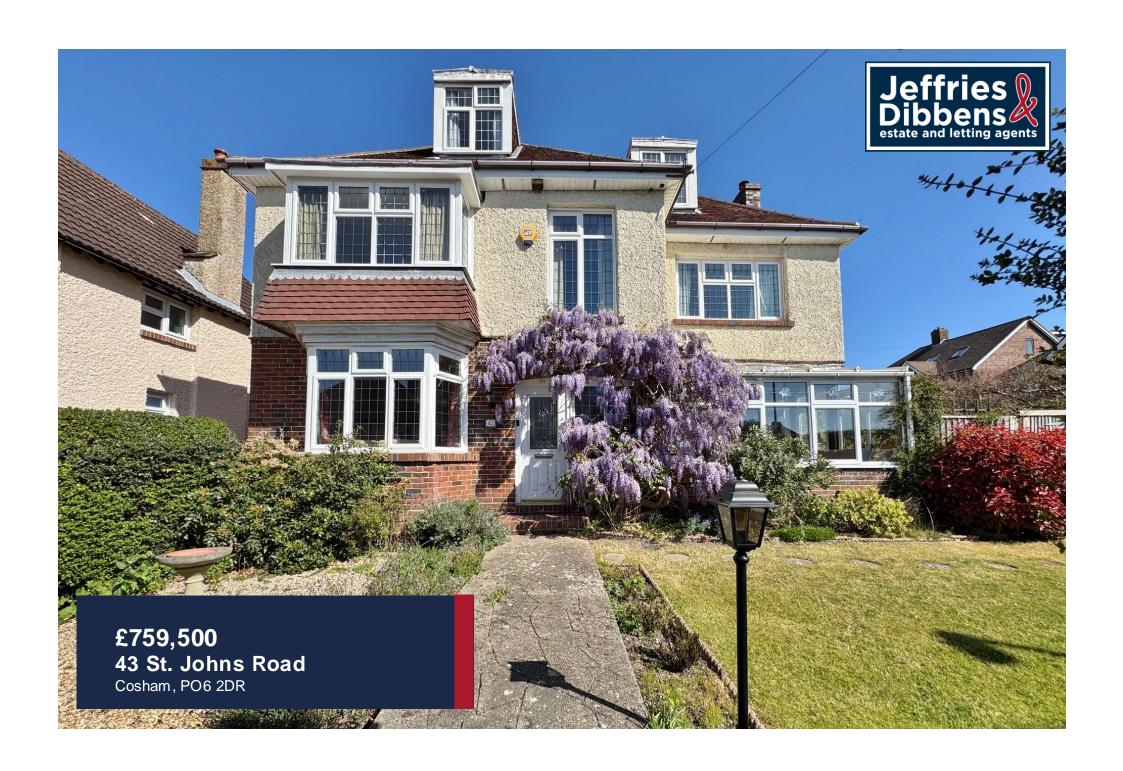

### **PROPERTY SUMMARY**

Located on a generous corner plot in the elevated position of St. Johns Road, you will find this substantial six bedroom detached residence with an abundance of character features and further potential. The property briefly consists of two reception rooms, a sun room, two toilets, a family bathroom with separate shower and bath and six good size bedrooms. Externally there are front side and rear gardens, a garage and a driveway. We truly believe that this property has to be viewed to fully appreciate the space on offer. To arrange your viewing contact our Drayton Office today!

**FRONT** Front garden laid to lawn with mature shrubs and bushes, driveway providing off road parking and access to the garage.

PORCH
HALLWAY
DINING ROOM 18' 0" x 12' 10" (5.49m x 3.91m)
LIVING ROOM 17' 0" x 16' 0" (5.18m x 4.88m)
SUN ROOM 13' 3" x 9' 6" (4.04m x 2.9m)
KITCHEN 11' 9" x 10' 10" (3.58m x 3.3m)
UTILITY ROOM 8' 2" x 5' 2" (2.49m x 1.57m)
WC