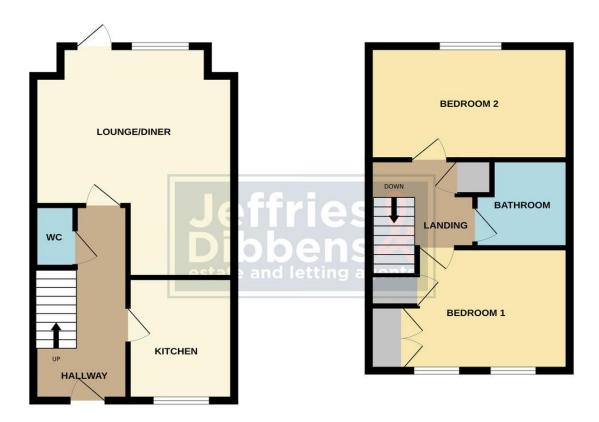

#### ENTRANCE HALL

**KITCHEN** 9' 7" x 8' (2.92m x 2.44m)

WC 5' 10" x 2' 9" (1.78m x 0.84m)

LOUNGE/DINER 19' 5" max x 14' 9" (5.92m max x 4.5m)

## FIRST FLOOR LANDING

BEDROOM ONE 12' 8" x 10' 8" (3.86m x 3.25m)

**BEDROOM TWO** 15' x 8' 4" (4.57m x 2.54m)

## BATHROOM

GROUND FLOOR

**1ST FLOOR** 

What every sterrights been made to ensure the accuracy of the floorplan costained here, measurements of clooss, individue, contrain and any enthe terms are appropriate and one representative to take the damy entry, ensisten or mis-statement. This plan is for illustrative purposes only and should be used as such by any prospective purchaser. The services, systems and applications shown have not been tested and no guarantee as to their operability or efficiency can be given. Made with Nertopic \$2025