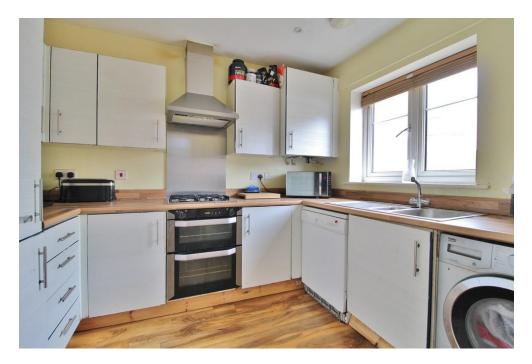

#### ENTRANCE HALL

**KITCHEN** 9' 7" x 8' (2.92m x 2.44m)

WC 5' 10" x 2' 9" (1.78m x 0.84m)

LOUNGE/DINER 19' 5" max x 14' 9" (5.92m max x 4.5m)