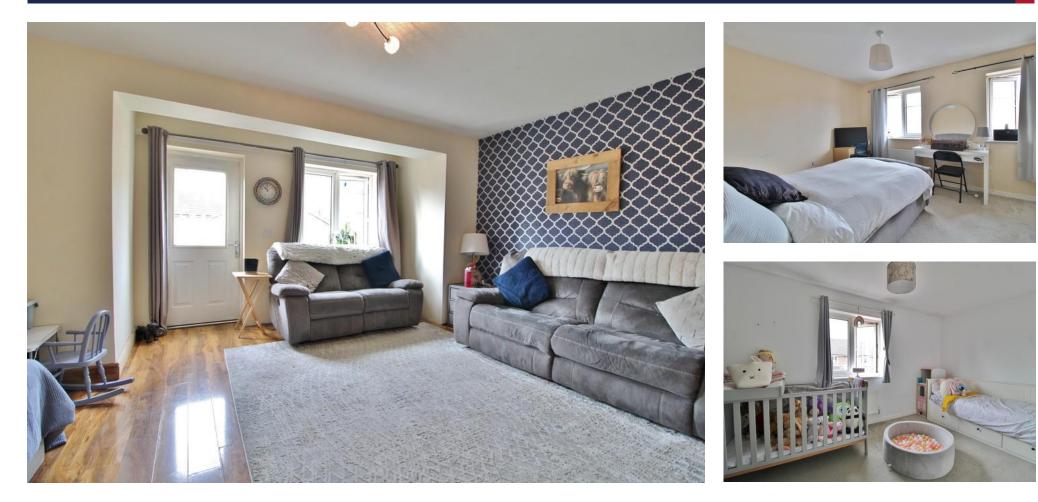

#### ENTRANCE HALL

**KITCHEN** 9' 7" x 8' (2.92m x 2.44m)

WC 5' 10" x 2' 9" (1.78m x 0.84m)

LOUNGE/DINER 19' 5" max x 14' 9" (5.92m max x 4.5m)

## FIRST FLOOR LANDING

BEDROOM ONE 12' 8" x 10' 8" (3.86m x 3.25m)

**BEDROOM TWO** 15' x 8' 4" (4.57m x 2.54m)