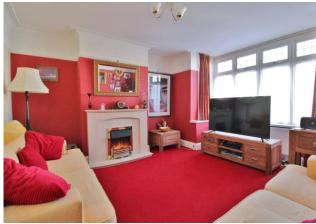

### **ENTRANCE HALL**

**LOUNGE** 13' 7" x 12' 9" (4.14m x 3.89m)

WC

**DINING AREA** 12' 4" x 10' 9" (3.76m x 3.28m)

**KITCHEN AREA** 19' 9" x 9' 5" (6.02m x 2.87m)

**CONSERVATORY** 13' x 9' 2" (3.96m x 2.79m)