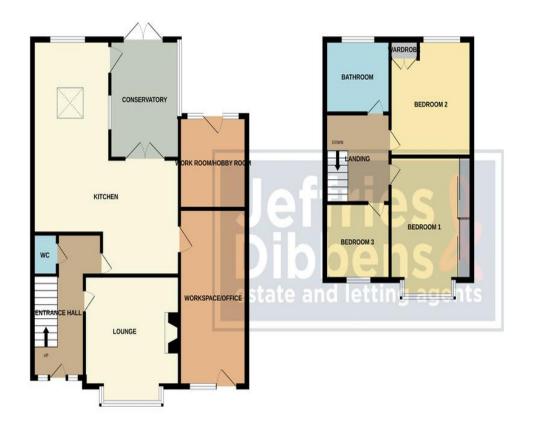

# **PROPERTY SUMMARY**

We're pleased to present to the market this three bedroom semi detached house located in Hilary Avenue, East Cosham. To the ground floor the property consists of a lounge, open plan kitchen/diner, a conservatory, a office/work space, a hobby room and a downstairs WC. Ascending the stairs to the first floor you will find three bedrooms, a family bathroom and access to a loft room via a ladder. Externally there is a south facing rear garden with a block paved area providing additional parking as well as off road parking located to the front. The property also has the added benefit of falling within the Court Lane and Springfield School catchments making this an ideal family home. To arrange your viewing contact our Drayton Office today!

### **ENTRANCE HALL**

**LOUNGE** 13' 7" x 12' 9" (4.14m x 3.89m)

WC

**DINING AREA** 12' 4" x 10' 9" (3.76m x 3.28m)

**KITCHEN AREA** 19' 9" x 9' 5" (6.02m x 2.87m)

**CONSERVATORY** 13' x 9' 2" (3.96m x 2.79m)

**OFFICEWORKSPACE** 15' 8" x 9' 4" (4.78m x 2.84m) External access to driveway.

#### FIRST FLOOR LANDING

**BEDROOM ONE** 14' 4" x 9' 2" excluding wardrobe depth (4.37m x 2.79m excluding wardrobe depth)

**BEDROOM TWO** 12'8" x 11' (3.86m x 3.35m)

**BEDROOM THREE** 7' 8" x 7' 4" (2.34m x 2.24m)

GROUND FLOOR 1ST FLOOR 2ND FLOOR