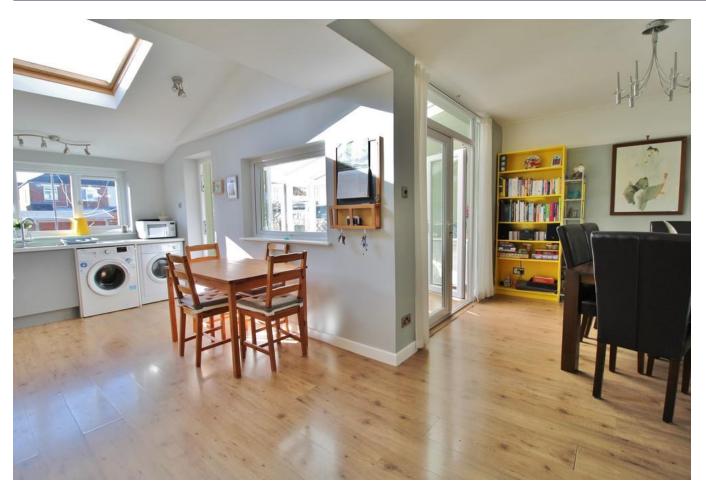

### **ENTRANCE HALL**

**LOUNGE** 13' 7" x 12' 9" (4.14m x 3.89m)

WC

**DINING AREA** 12' 4" x 10' 9" (3.76m x 3.28m)

**KITCHEN AREA** 19' 9" x 9' 5" (6.02m x 2.87m)

**CONSERVATORY** 13' x 9' 2" (3.96m x 2.79m)