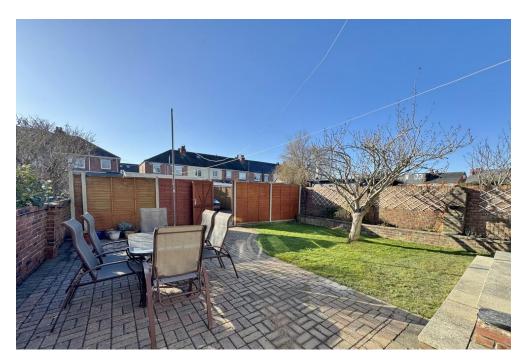

**BATHROOM** 

**LOFT ROOM** 19' 6" x 12' 5" (5.94m x 3.78m)

**REAR GARDEN** Side pedestrian access and vehicular access via double gates.

WORK SHOP/HOBBY ROOM 10' 6" x 9' 3" (3.2m x 2.82m) Power and lighting.