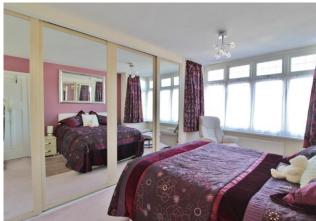

#### FIRST FLOOR LANDING

**BEDROOM ONE** 14' 4" x 9' 2" excluding wardrobe depth (4.37m x 2.79m excluding wardrobe depth)

**BEDROOM TWO** 12'8" x 11' (3.86m x 3.35m)

**BEDROOM THREE** 7' 8" x 7' 4" (2.34m x 2.24m)