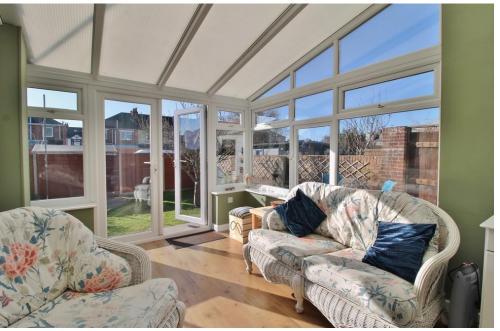

### **ENTRANCE HALL**

**LOUNGE** 13' 7" x 12' 9" (4.14m x 3.89m)

WC

**DINING AREA** 12' 4" x 10' 9" (3.76m x 3.28m)

**KITCHEN AREA** 19' 9" x 9' 5" (6.02m x 2.87m)

**CONSERVATORY** 13' x 9' 2" (3.96m x 2.79m)