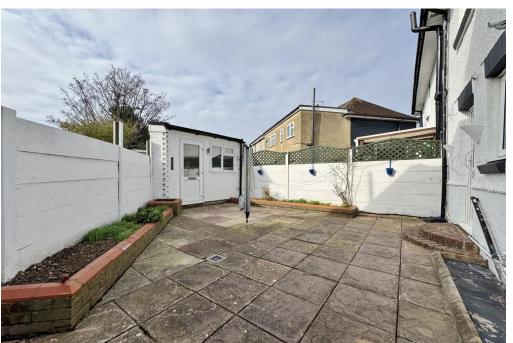

Conveniently placed close to Cosham High Street, this well maintained, 3 bed semi-detached house is in Gurnard Road, Cosham. It is also in the catchment area for Medina Primary School close by. The local park with a children's play area and a tennis court, is a short stroll away. There is also easy access to QA Hospital. This delightful property consists of a light lounge with tv and landline ports plus an attractive bay window, wood laminate flooring, a kitchen and a downstairs bathroom. The three bedrooms are located on the first floor with access on the landing to a spacious, boarded loft complete with loft ladder. Externally, there are low maintenance front and rear gardens with a brick built shed to the rear. This property benefits from off road parking with wrought iron gates to the front of the property. Early viewing is recommended.

**BEDROOM THREE** 8' 9" x 6' 5" (2.67m x 1.96m)

OUTSIDE

**REAR GARDEN** 

FRONT Off road parking.

1ST FLOOR **GROUND FLOOR** 

Whilst every attempt has been made to ensure the accuracy of the floorplan contained here, measurements of doors, windows, rooms and any other items are approximate and no responsibility is taken for any error, or onesion or mis-statement. This plan is for illustrative purposes only and should be used as such by any prospective purchaser. The services, systems and appliances shown have not been tested and no guarantee. as to their operability or efficiency can be given.