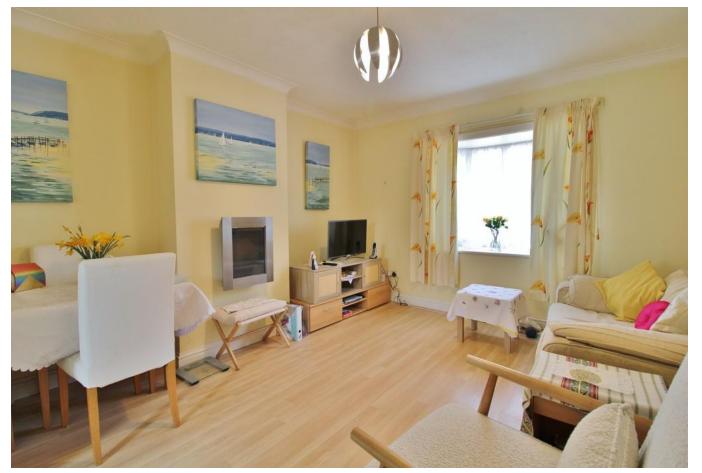

Conveniently placed close to Cosham High Street, this well maintained, 3 bed semi-detached house is in Gurnard Road, Cosham. It is also in the catchment area for Medina Primary School close by. The local park with a children's play area and a tennis court, is a short stroll away. There is also easy access to QA Hospital. This delightful property consists of a light lounge with tv and landline ports plus an attractive bay window, wood laminate flooring, a kitchen and a downstairs bathroom. The three bedrooms are located on the first floor with access on the landing to a spacious, boarded loft complete with loft ladder. Externally, there are low maintenance front and rear gardens with a brick built shed to the rear. This property benefits from off road parking with wrought iron gates to the front of the property. Early viewing is recommended.

# **ENTRANCE HALL**

**LOUNGE** 13' 9" x 12' 4" (4.19m x 3.76m)

**KITCHEN** 10' 6" x 5' 8" (3.2m x 1.73m)

**BATHROOM** 

FIRST FLOOR LANDING

**BEDROOM ONE** 12' 4" x 9' 7" (3.76m x 2.92m)

**BEDROOM TWO** 10' 8" x 7' 6" (3.25m x 2.29m)