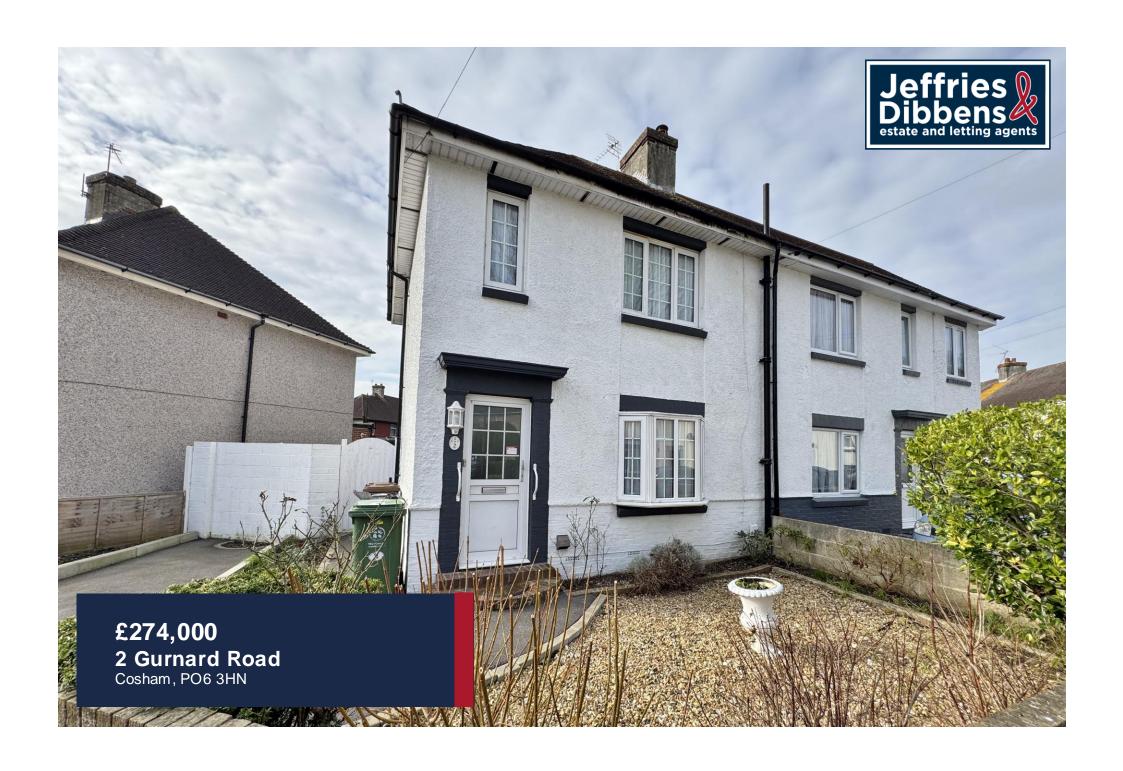

Conveniently placed close to Cosham High Street, this well maintained, 3 bed semi-detached house is in Gurnard Road, Cosham. It is also in the catchment area for Medina Primary School close by. The local park with a children's play area and a tennis court, is a short stroll away. There is also easy access to QA Hospital. This delightful property consists of a light lounge with tv and landline ports plus an attractive bay window, wood laminate flooring, a kitchen and a downstairs bathroom. The three bedrooms are located on the first floor with access on the landing to a spacious, boarded loft complete with loft ladder. Externally, there are low maintenance front and rear gardens with a brick built shed to the rear. This property benefits from off road parking with wrought iron gates to the front of the property. Early viewing is recommended.