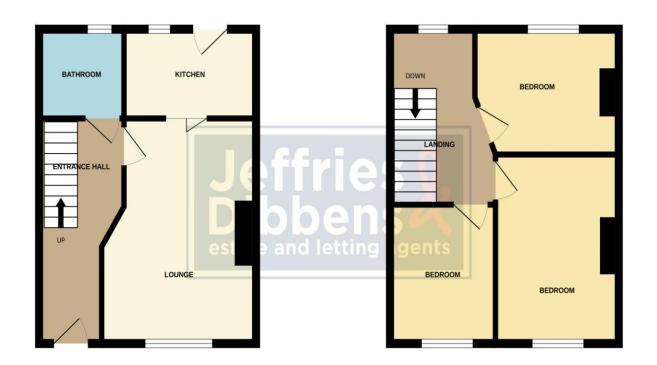

# **ENTRANCE HALL**

**LOUNGE** 13' 9" x 12' 4" (4.19m x 3.76m)

**KITCHEN** 10' 6" x 5' 8" (3.2m x 1.73m)

**BATHROOM** 

FIRST FLOOR LANDING

**BEDROOM ONE** 12' 4" x 9' 7" (3.76m x 2.92m)

**BEDROOM TWO** 10' 8" x 7' 6" (3.25m x 2.29m)

**BEDROOM THREE** 8' 9" x 6' 5" (2.67m x 1.96m)

OUTSIDE

**REAR GARDEN** 

FRONT Off road parking.

1ST FLOOR **GROUND FLOOR** 

Whilst every attempt has been made to ensure the accuracy of the floorplan contained here, measurements of doors, windows, rooms and any other items are approximate and no responsibility is taken for any error, or onesion or mis-statement. This plan is for illustrative purposes only and should be used as such by any prospective purchaser. The services, systems and appliances shown have not been tested and no guarantee. as to their operability or efficiency can be given.

Made with Metropix ©2025