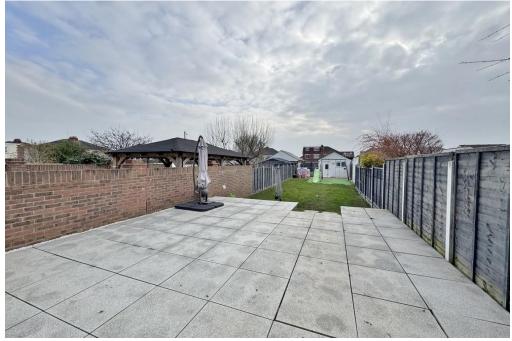

**EN-SUITE** 6' 1" x 5' 1" (1.85m x 1.55m)

**OUTSIDE** Access to office space at the end of the garden with power and lighting as well as a garage to the rear

REAR GARDEN

FRONT Driveway providing off road parking.