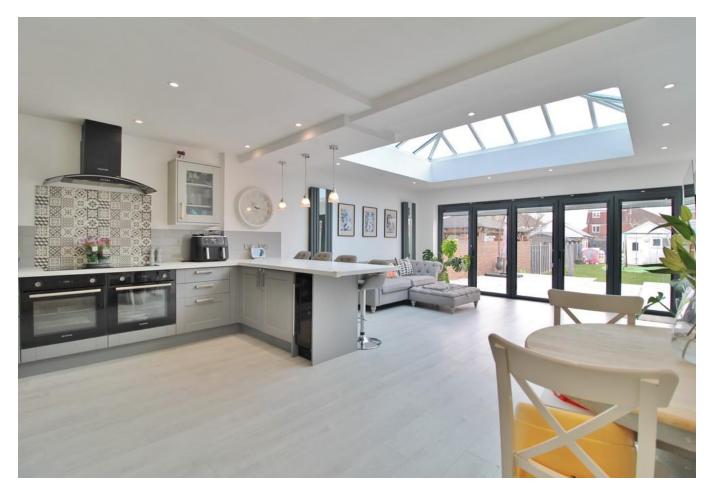

## ENTRANCE HALL

**LOUNGE** 15' x 11' 1" (4.57m x 3.38m)

UTILITY ROOM 11' x 9' (3.35m x 2.74m)

KITCHEN/DINER/FAMILY ROOM 23' x 17' (7.01m x 5.18m)

**CLOAKROOM** 12' x 5' (3.66m x 1.52m)