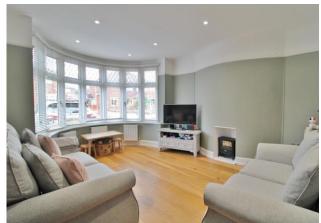

## ENTRANCE HALL

**LOUNGE** 15' x 11' 1" (4.57m x 3.38m)

UTILITY ROOM 11' x 9' (3.35m x 2.74m)

KITCHEN/DINER/FAMILY ROOM 23' x 17' (7.01m x 5.18m)

**CLOAKROOM** 12' x 5' (3.66m x 1.52m)