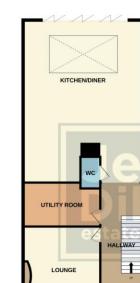

## ENTRANCE HALL

**LOUNGE** 15' x 11' 1" (4.57m x 3.38m)

UTILITY ROOM 11' x 9' (3.35m x 2.74m)

KITCHEN/DINER/FAMILY ROOM 23' x 17' (7.01m x 5.18m)

**CLOAKROOM** 12' x 5' (3.66m x 1.52m)

GROUND FLOOR

1ST FLOOR

GARAGE OFFICE

Whilst every attempt has been made to ensure the accuracy of the floorplan contained here, measurements

vrinist every altempt has been made to ensure the accuracy or the hooppan contained here, measurements of doors, indivast, soroms and any other items are approximate and no responsibility is taken for any error, omission or mis-statement. This plan is for illustrative purposes only and should be used as such by any prospective purchaset. The services, systems and appliances shown have not been tested and no guarantee as to their operability or efficiency can be given. Made with Netropix C2025.