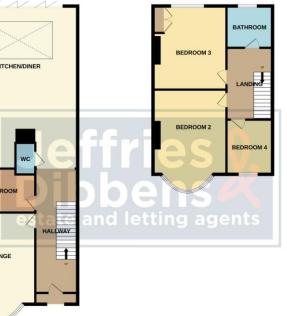

## FIRST FLOOR LANDING

**BEDROOM TWO** 15' x 11' (4.57m x 3.35m)

BEDROOM THREE 12' x 11' (3.66m x 3.35m)

**BEDROOM FOUR/STUDY** 8' x 6' (2.44m x 1.83m)

BATHROOM

SECOND FLOOR

BEDROOM ONE 19' x 13' (5.79m x 3.96m)

GROUND FLOOR

1ST FLOOR

GARAGE OFFICE

Whilst every attempt has been made to ensure the accuracy of the floorplan contained here, measurements

vrinist every altempt has been made to ensure the accuracy or the hooppan contained here, measurements of doors, indivast, soroms and any other items are approximate and no responsibility is taken for any error, omission or mis-statement. This plan is for illustrative purposes only and should be used as such by any prospective purchaset. The services, systems and appliances shown have not been tested and no guarantee as to their operability or efficiency can be given. Made with Netropix C2025.