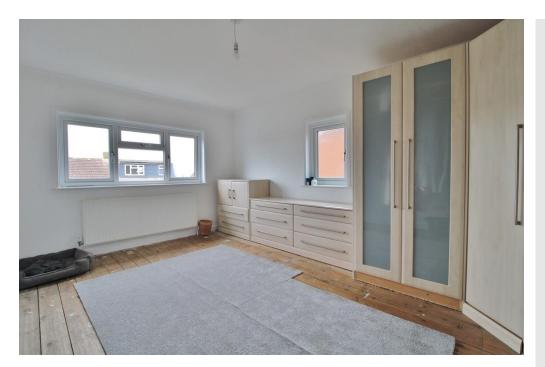

## FIRST FLOOR LANDING

**BEDROOM TWO** 16' x 11' 2" (4.88m x 3.4m)

BEDROOM THREE 15' 6" x 11' 1" (4.72m x 3.38m)

**BEDROOM FOUR** 9' 10" x 9' 9" (3m x 2.97m)

BATHROOM 9' 10" x 7' 2" (3m x 2.18m)

## SECOND FLOOR

BEDROOM ONE 18' x 12' 5" (5.49m x 3.78m)