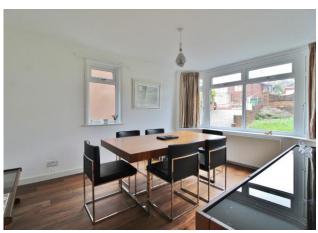

#### CLOAKROOM

LOUNGE 14' 4" x 11' 1" (4.37m x 3.38m)

KITCHEN/DINER 21' 3" x 17' (6.48m x 5.18m)