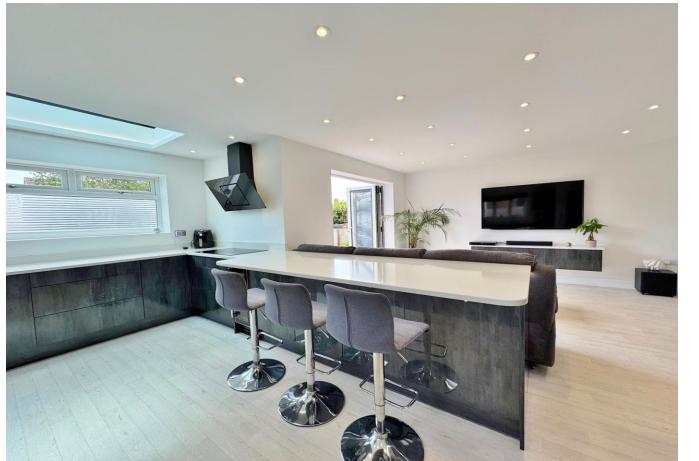

#### CLOAKROOM

LOUNGE 14' 4" x 11' 1" (4.37m x 3.38m)

KITCHEN/DINER 21' 3" x 17' (6.48m x 5.18m)