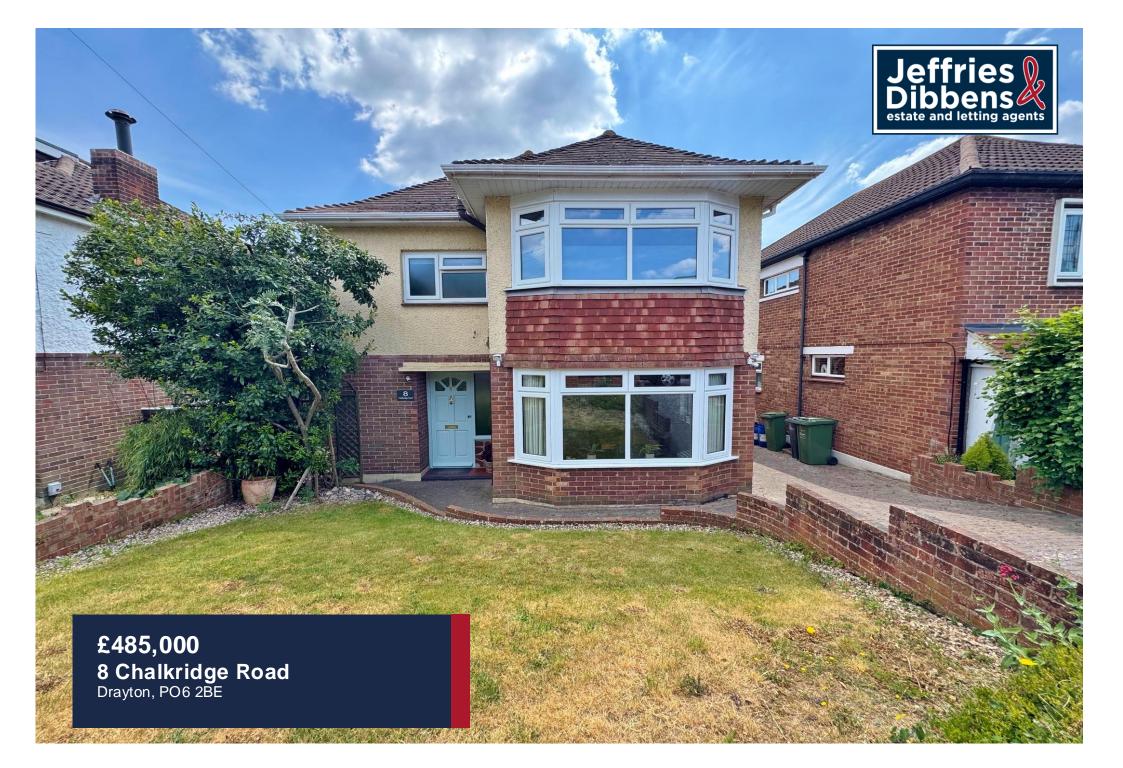

### PROPERTY SUMMARY

Located in Chalkridge Road on the Drayton hillslopes you will find this four bedroom detached family home. The property consists of a reception room located to the front of the property, an open plan kitchen diner with bi-folding doors opening onto the rear garden and a downstairs WC. To the first floor you will find three good size bedrooms and a family bathroom with a further fourth bedroom located to the second floor. Externally there is a south facing rear garden, off road parking and a garage. To arrange your viewing contact our Drayton Office today!