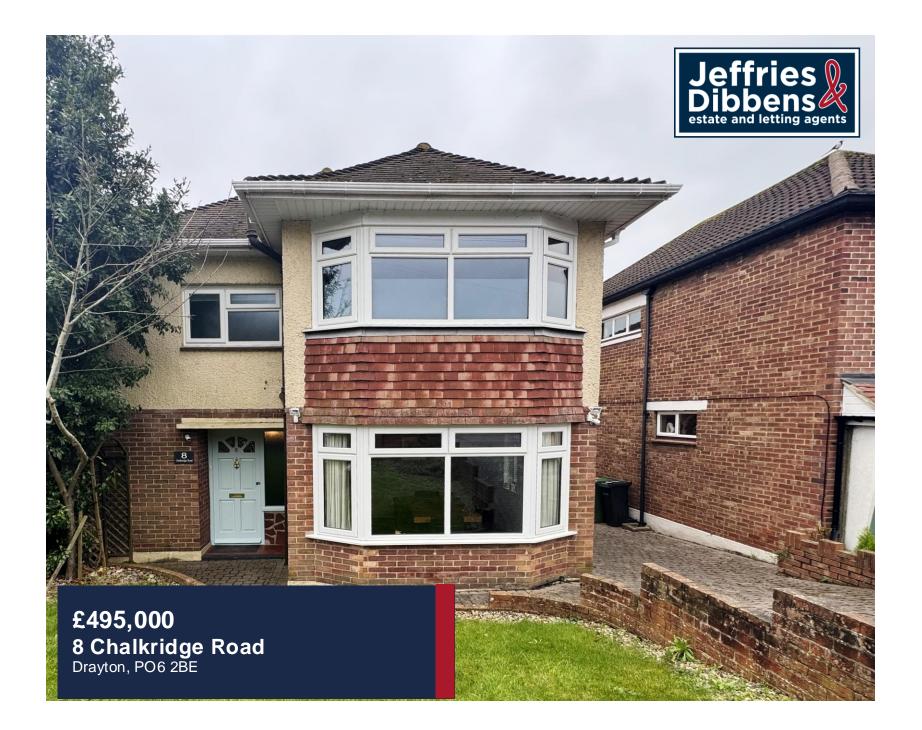

#### PROPERTY SUMMARY

Located in Chalkridge Road on the Drayton hillslopes you will find this four bedroom detached family home. The property consists of a reception room located to the front of the property, an open plan kitchen diner with bi-folding doors opening onto the rear garden and a downstairs WC. To the first floor you will find three good size bedrooms and a family bathroom with a further fourth bedroom located to the second floor. Externally there is a south facing rear garden, off road parking and a garage. To arrange your viewing contact our Drayton Office today!