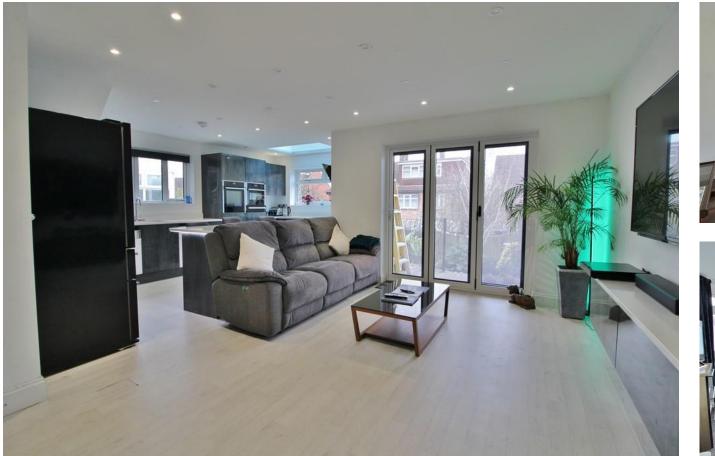

#### CLOAKROOM

**LOUNGE** 14' 4" x 11' 1" (4.37m x 3.38m)

KITCHEN/DINER 21' 3" x 17' (6.48m x 5.18m)