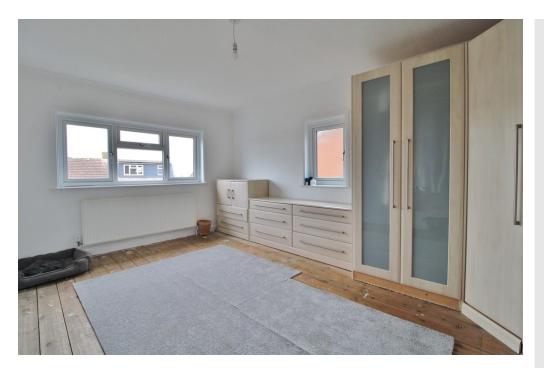

#### FIRST FLOOR LANDING

**BEDROOM TWO** 16' x 11' 2" (4.88m x 3.4m)

BEDROOM THREE 15' 6" x 11' 1" (4.72m x 3.38m)

**BEDROOM FOUR** 9' 10" x 9' 9" (3m x 2.97m)

**BATHROOM** 9' 10" x 7' 2" (3m x 2.18m)

#### SECOND FLOOR

BEDROOM ONE 18' x 12' 5" (5.49m x 3.78m)