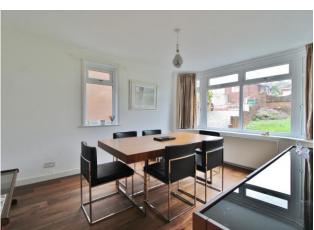

#### CLOAKROOM

**LOUNGE** 14' 4" x 11' 1" (4.37m x 3.38m)

KITCHEN/DINER 21' 3" x 17' (6.48m x 5.18m)