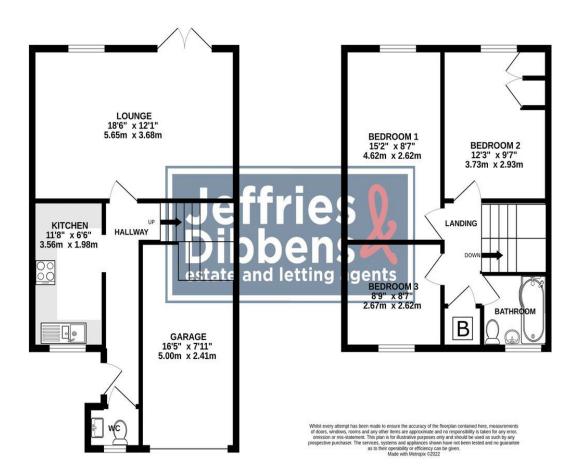

**HALLWAY** 16' 3" x 3' 4" (4.95m x 1.02m)

**WC** 4' 10" x 3' 4" (1.47m x 1.02m)

**KITCHEN** 11' 8" x 6' 6" (3.56m x 1.98m)

**LOUNG E/DINER** 18' 6" x 12' 1" (5.64m x 3.68m)

**LANDING** 9' 7" x 5' 9" (2.92m x 1.75m)

**BEDROOM ONE** 15' 2" x 8' 7" (4.62m x 2.62m)

**BEDROOM TWO** 12' 3" x 9' 7" (3.73m x 2.92m)

**BEDROOM THREE** 8' 9" x 8' 7" (2.67m x 2.62m)

**BATHROOM** 6' 0" x 5' 9" (1.83m x 1.75m)

**REAR GARDEN** 33' 6" x 20' 0" (10.21m x 6.1m) South facing.

**GARAGE** 16' 5" x 8' 0" (5m x 2.44m)

FRONT GARDEN Driveway parking for two vehicles.

GROUND FLOOR 1ST FLOOR