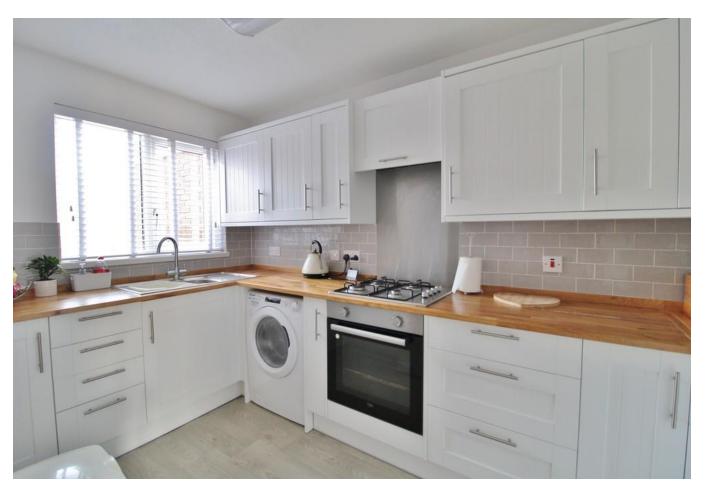

**HALLWAY** 16' 3" x 3' 4" (4.95m x 1.02m)

**WC** 4' 10" x 3' 4" (1.47m x 1.02m)

**KITCHEN** 11' 8" x 6' 6" (3.56m x 1.98m)

**LOUNG E/DINER** 18' 6" x 12' 1" (5.64m x 3.68m)

**LANDING** 9' 7" x 5' 9" (2.92m x 1.75m)