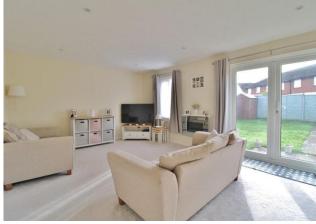

**HALLWAY** 16' 3" x 3' 4" (4.95m x 1.02m)

**WC** 4' 10" x 3' 4" (1.47m x 1.02m)

**KITCHEN** 11' 8" x 6' 6" (3.56m x 1.98m)

**LOUNG E/DINER** 18' 6" x 12' 1" (5.64m x 3.68m)

**LANDING** 9' 7" x 5' 9" (2.92m x 1.75m)