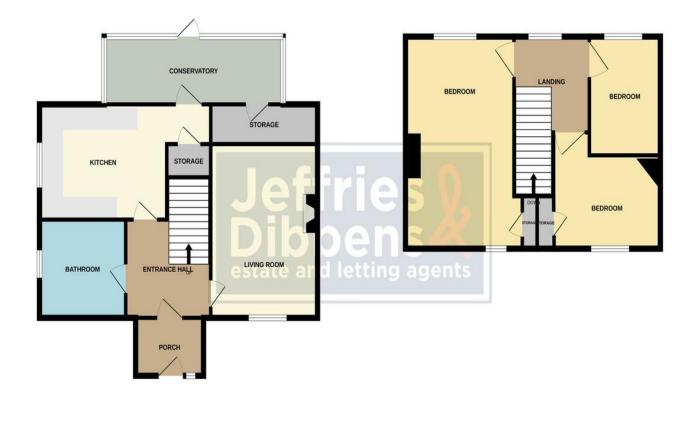

## PROPERTY SUMMARY

Within easy access of Cosham High Street and close to QA hospital you will find this beautifully presented three bedroom end of terrace house located in Medina Road, Cosham. The property has been enhanced and modernised by the current owners to now offer a cosy lounge with log burner, a stunning family bathroom, a modern fitted kitchen with integral appliances, a conservatory and three bedrooms. Externally there is a low maintenance rear garden with access to an outbuilding with power and lighting and a driveway providing off road parking for multiple vehicles. To arrange your viewing contact our Drayton Office today!

LOUNGE 12' 5" x 10' 9" (3.78m x 3.28m)

**BATHROOM** 5' 11" x 5' 5" (1.8m x 1.65m)

**KITCHEN** 11' 9" max x 8' 8" (3.58m max x 2.64m)

**CONSERVATORY** 13' 4" x 4' 9" (4.06m x 1.45m)

## FIRST FLOOR LANDING

BEDROOM ONE 15' 7" x 8' 8" (4.75m x 2.64m)

BEDROOM TWO 10' 9" x 7' 4" (3.28m x 2.24m)

BEDROOM THREE 8' x 7' 6" (2.44m x 2.29m)

OUTSIDE

REAR GARDEN

**OUTBUILDING** 16' x 8' 2" (4.88m x 2.49m)

FRONT Off road parking.

GROUND FLOOR

**1ST FLOOR** 

Whils every attempt has been made to ensure the accuracy of the flooplan contained here, measurements of doors, widows, rooms and any other items are approximate and no responsibility is taken for any error, omission or mis-statement. This plan is for illustrative purposes only and should be used as such by any prospective purchaser. The services, systems and appliances shown have not been tested and no guarantee as to their operability or efficiency can be given. Made with Meropix 62025. LOCAL AUTHORITY Portsmouth City Council