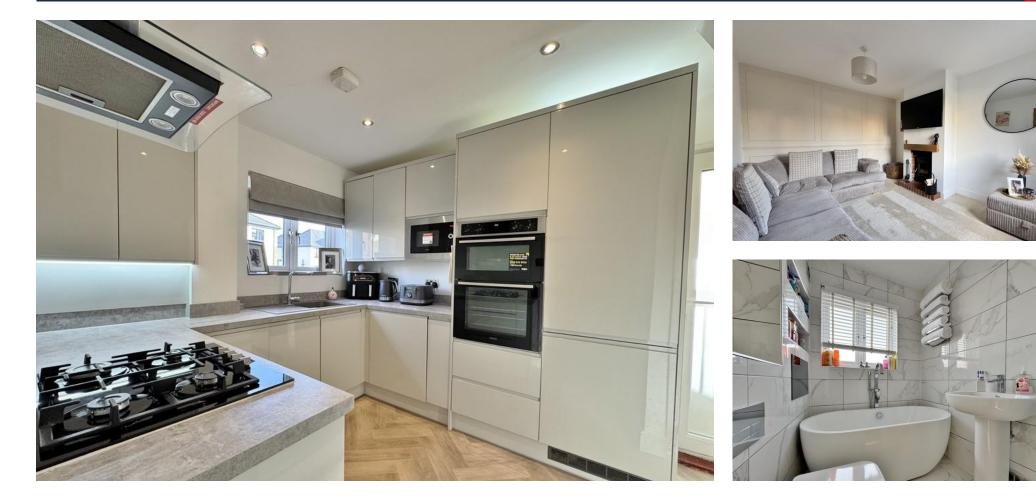

## PROPERTY SUMMARY

Within easy access of Cosham High Street and close to QA hospital you will find this beautifully presented three bedroom end of terrace house located in Medina Road, Cosham. The property has been enhanced and modernised by the current owners to now offer a cosy lounge with log burner, a stunning family bathroom, a modern fitted kitchen with integral appliances, a conservatory and three bedrooms. Externally there is a low maintenance rear garden with access to an outbuilding with power and lighting and a driveway providing off road parking for multiple vehicles. To arrange your viewing contact our Drayton Office today!

LOUNGE 12' 5" x 10' 9" (3.78m x 3.28m)

**BATHROOM** 5' 11" x 5' 5" (1.8m x 1.65m)

**KITCHEN** 11' 9" max x 8' 8" (3.58m max x 2.64m)

**CONSERVATORY** 13' 4" x 4' 9" (4.06m x 1.45m)