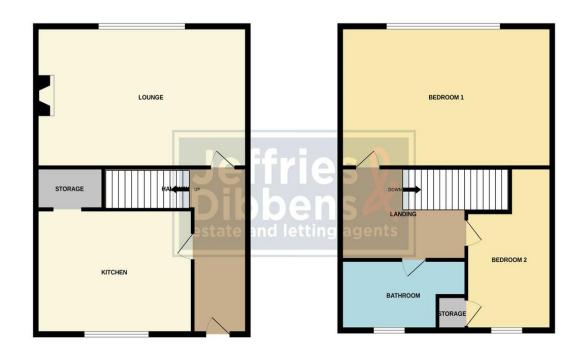

#### **ENTRANCE HALL**

**KITCHEN** 11' 5" x 9' (3.48m x 2.74m)

**LOUNGE** 15' 8" x 12' 2" (4.78m x 3.71m)

**LANDING** 

**BEDROOM ONE** 015' 8" x 12' 3" (4.78m x 3.73m)

**BEDROOM TWO** 9' 1" x 8' 3" (2.77m x 2.51m)

Whist every attempt has been made to ensure the accuracy of the floorplan contained here, measurements of doors, windows, comes and alsy other terms are approximate and no responsibility is taken for any error, prospective purchaser. The services, systems and applicances shown have not been tested and no guarantee as to their operability or efficiency can be given.