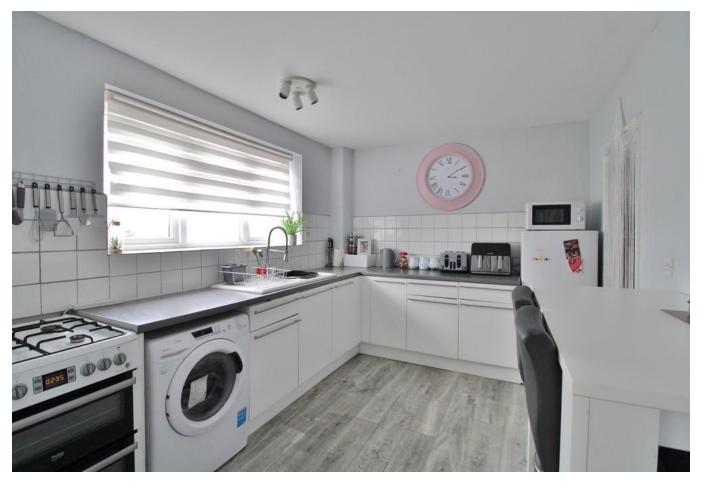

#### **ENTRANCE HALL**

**KITCHEN** 11' 5" x 9' (3.48m x 2.74m)

**LOUNGE** 15' 8" x 12' 2" (4.78m x 3.71m)

**LANDING** 

**BEDROOM ONE** 015' 8" x 12' 3" (4.78m x 3.73m)

**BEDROOM TWO** 9' 1" x 8' 3" (2.77m x 2.51m)