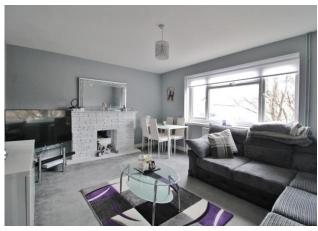

#### **ENTRANCE HALL**

**KITCHEN** 11' 5" x 9' (3.48m x 2.74m)

**LOUNGE** 15' 8" x 12' 2" (4.78m x 3.71m)

**LANDING** 

**BEDROOM ONE** 015' 8" x 12' 3" (4.78m x 3.73m)

**BEDROOM TWO** 9' 1" x 8' 3" (2.77m x 2.51m)