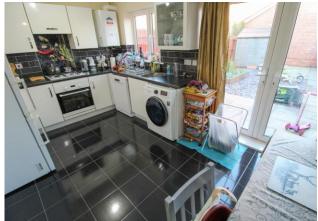

PORCH

**ENTRANCE HALL** 

CLOAKROOM

**LOUNGE** 17' 2" x 12' 1" (5.23m x 3.68m)

**KITCHEN/DINER** 15' 2" x 9' 2" (4.62m x 2.79m)

FIRST FLOOR LANDING

**BEDROOM ONE** 12' x 11' 5" (3.66m x 3.48m)

**EN-SUITE** 