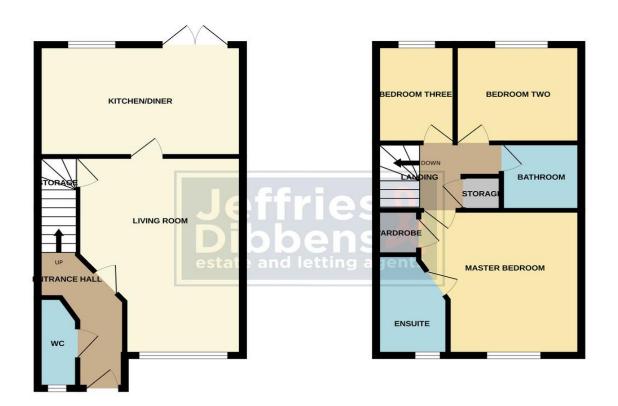

PORCH

**ENTRANCE HALL** 

CLOAKROOM

**LOUNGE** 17' 2" x 12' 1" (5.23m x 3.68m)

**KITCHEN/DINER** 15' 2" x 9' 2" (4.62m x 2.79m)

FIRST FLOOR LANDING

**BEDROOM ONE** 12' x 11' 5" (3.66m x 3.48m)

**EN-SUITE** 

**BEDROOM TWO** 9' 1" x 8' (2.77m x 2.44m)

**BEDROOM THREE** 8' x 5' 11" (2.44m x 1.8m)

**BATHROOM** 

**OUTSIDE** 

**REAR GARDEN** 

**OFF ROAD PARKING** 

**AGENTS NOTE:** Please be aware that the current vendor is in the process of purchasing the freehold.

GROUND FLOOR 1ST FLOOR

Whilst every attempt has been made to ensure the accuracy of the floorplan contained here, measurements of doors, windows, rooms and any other lems are approximate and no responsibility is taken for any error, prospective purchaser. The services, systems and appliances shown have not been tested and no guarantee as to their operability or efficiency can be given.