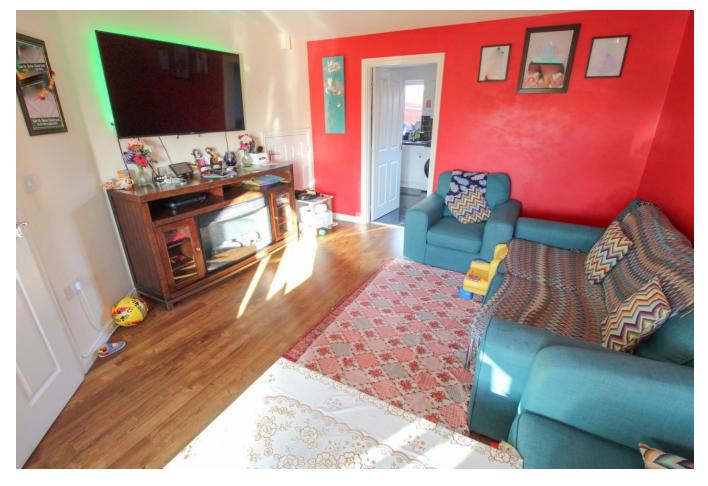

PORCH

**ENTRANCE HALL** 

CLOAKROOM

**LOUNGE** 17' 2" x 12' 1" (5.23m x 3.68m)

**KITCHEN/DINER** 15' 2" x 9' 2" (4.62m x 2.79m)

FIRST FLOOR LANDING

**BEDROOM ONE** 12' x 11' 5" (3.66m x 3.48m)

**EN-SUITE** 