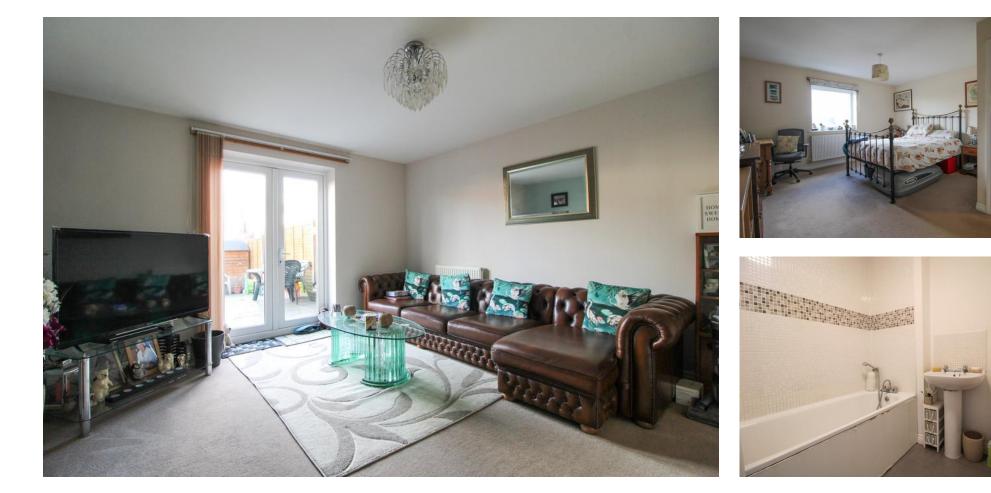

## ENTRANCE HALL

**LOUNGE** 13'7" x 12' 10" (4.14m x 3.91m)

**KITCHEN/DINER** 17' 6" x7' 11" (5.33m x2.41m)

## FIRST FLOOR LANDING

**BEDROOM TWO** 12' 11" x 12' 5" (3.94m x 3.78m)

**BEDROOM FOUR** 11' x 6' 2" (3.35m x 1.88m)

**FAMILY BATHROOM** 6'9" x 6'3" (2.06m x 1.91m)

SECOND FLOOR LANDING

**BEDROOM ONE** 15'3 "max x 12' 10" max (4.65m max x 3.91m max)