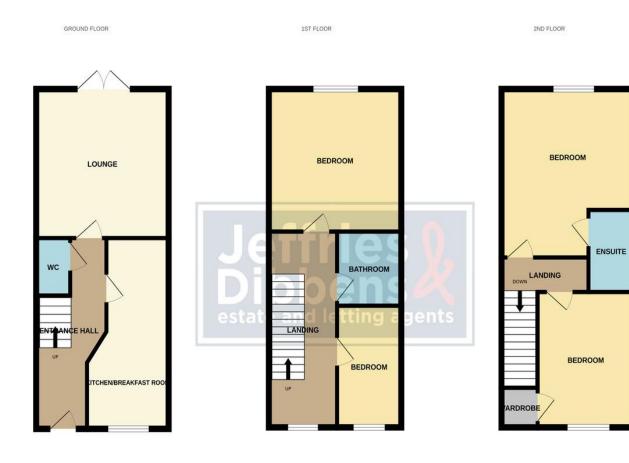

## PROPERTY SUMMARY

Offered with NO FORWARD CHAIN this four bedroom property is situated in the quiet residential location of Old College Walk and within easy access to local amenities, transport links and train station. The properties accommodation is spread over three floors and briefly consists of a kitchen/breakfast room, a lounge, four good size bedrooms of which the master boasts en suite facilities, a family bathroom and a downstairs WC. Other benefits include a low maintenance rear garden and allocated parking. To arrange your viewing contact our Drayton Office today!

## ENTRANCE HALL

**LOUNGE** 13'7" x 12' 10" (4.14m x 3.91m)

**KITCHEN/DINER** 17' 6" x7' 11" (5.33m x2.41m)

## CLOAKROOM/WC

## FIRST FLOOR LANDING

**BEDROOM TWO** 12' 11" x 12' 5" (3.94m x 3.78m)

**BEDROOM FOUR** 11' x 6' 2" (3.35m x 1.88m)

**FAMILY BATHROOM** 6'9" x 6'3" (2.06m x 1.91m)

SECOND FLOOR LANDING

**BEDROOM ONE** 15'3 "max x 12' 10" max (4.65m max x 3.91m max)

EN-SUITE SHOW ER ROOM 7' 6" x 4' 7" (2.29m x 1.4m)

**BEDROOM THREE** 11' 8" x 9' 4" (3.56m x 2.84m)

OUTSIDE

REAR GARDEN

FRONT Allocated parking.

Whilds every attempt has been made to ensure the accuracy of the flooplan contained here, measurements of doors, wholes, rooms and any other items are approximate and no responsibility is taken for any error, omission or mis-statement. This plan is for illustrative purposes only and should be used as such by any prospective purchaser. The services, systems and appliances shown have not been tested and no guarantee as to their operability or efficiency can be given. Made with Metrops, 62025. LOCAL AUTHORITY Portsmouth City Council