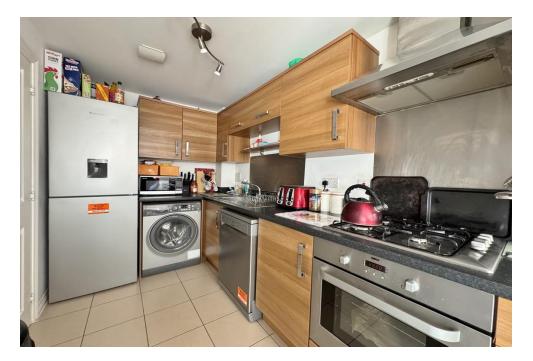

## ENTRANCE HALL

**LOUNGE** 13'7" x 12' 10" (4.14m x 3.91m)

**KITCHEN/DINER** 17' 6" x7' 11" (5.33m x2.41m)