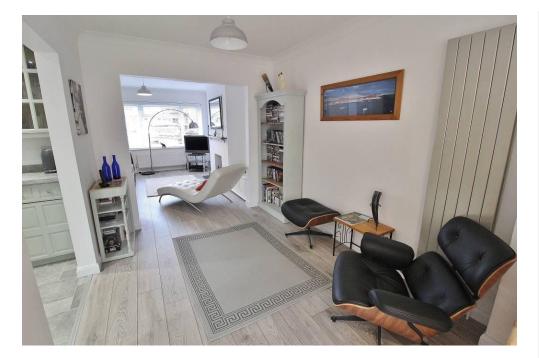

#### ENTRANCE HALL

LOUNGE/SITTING ROOM 25' 2" x 10' 4" (7.67m x 3.15m)

**KITCHEN** 10' 3" x 7' 10" (3.12m x 2.39m)

**DINING AREA** 9' 7" x 7' 5" (2.92m x 2.26m)

UTILITY ROOM/CLOAKROOM 6' 2" x 4' 8" (1.88m x 1.42m)