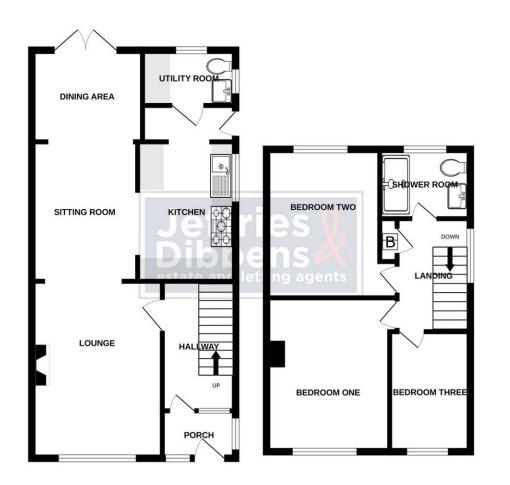

#### ENTRANCE HALL

LOUNGE/SITTING ROOM 25' 2" x 10' 4" (7.67m x 3.15m)

**KITCHEN** 10' 3" x 7' 10" (3.12m x 2.39m)

**DINING AREA** 9' 7" x 7' 5" (2.92m x 2.26m)

UTILITY ROOM/CLOAKROOM 6' 2" x 4' 8" (1.88m x 1.42m)

#### LANDING

BEDROOM ONE 12' 3" x 10' (3.73m x 3.05m)

BEDROOM TWO 11' 10" x 9' (3.61m x 2.74m)

BEDROOM THREE 9' 7" x 6' 5" (2.92m x 1.96m)

**SHOWER ROOM** 7' 4" x 5' 6" (2.24m x 1.68m)

### GARDEN

HARDSTAND/PARKING

**GROUND FLOOR** 

1ST FLOOR

Whilds revery stamp has been made to ensure the accuracy of the floopfain contained here, measurements of dons, which is, coment and any strete frams are approximate and no responsibility is taken for any enror, omission or mis-statement. This plan is for illustrative purposes only and should be used as such by any prospective purchaser. The services, systems and applications shown have no been tested and no guarantee as to their operability or efficiency can be given. Made with Metopics #2024