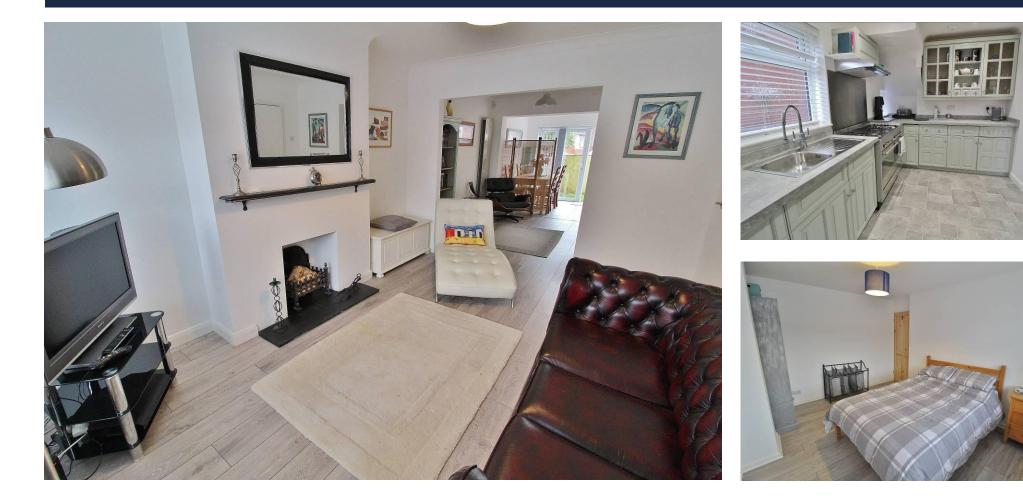

#### ENTRANCE HALL

LOUNGE/SITTING ROOM 25' 2" x 10' 4" (7.67m x 3.15m)

**KITCHEN** 10' 3" x 7' 10" (3.12m x 2.39m)

**DINING AREA** 9' 7" x 7' 5" (2.92m x 2.26m)

UTILITY ROOM/CLOAKROOM 6' 2" x 4' 8" (1.88m x 1.42m)

#### LANDING

BEDROOM ONE 12' 3" x 10' (3.73m x 3.05m)

BEDROOM TWO 11' 10" x 9' (3.61m x 2.74m)

BEDROOM THREE 9' 7" x 6' 5" (2.92m x 1.96m)

**SHOWER ROOM** 7' 4" x 5' 6" (2.24m x 1.68m)