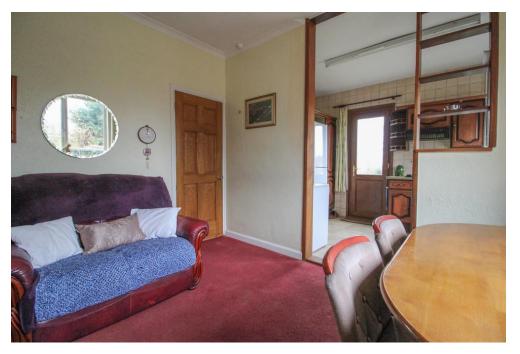

# PROPERTY DESCRIPTION

**ENTRANCE HALL** 

**BEDROOM ONE** 12' 8" x 11' 8" (3.86m x 3.56m)

**LOUNGE** 13' 7" x 11' 8" (4.14m x 3.56m)

**BEDROOM TWO** 9' 2" x 8' 7 min" (2.79m x 2.62m min)

**BATHROOM** 

**DINING ROOM** 11' 9" x 10' 10" (3.58m x 3.3m)