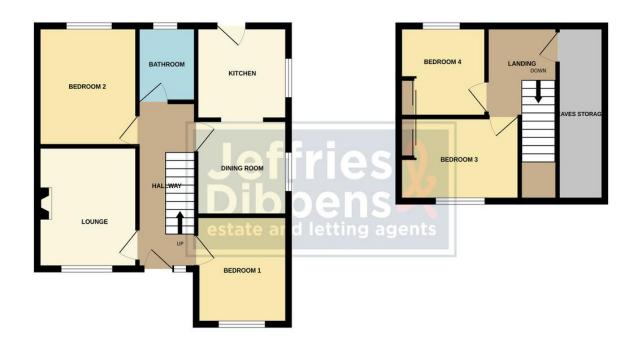

# PROPERTY DESCRIPTION

**ENTRANCE HALL** 

**BEDROOM ONE** 12' 8" x 11' 8" (3.86m x 3.56m)

**LOUNGE** 13' 7" x 11' 8" (4.14m x 3.56m)

**BEDROOM TWO** 9' 2" x 8' 7 min" (2.79m x 2.62m min)

**BATHROOM** 

**DINING ROOM** 11' 9" x 10' 10" (3.58m x 3.3m)

**KITCHEN** 11' 9" x 8' 3" (3.58m x 2.51m)

FIRST FLOOR LANDING

**BEDROOM THREE** 12' 3" x 9' 4" (3.73m x 2.84m)

**BEDROOM FOUR** 10' 5" x 9' 9" (3.18m x 2.97m)

**OUTSIDE** 

**REAR GARDEN** 

**DISCLOSURE** 

Please note that the seller of this property is related to an employee of Jeffries & Dibbens.

GROUND FLOOR 1ST FLOOR

Whits every attempt has been made to ensure the accuracy of the floopplan contained here, measurements of doors, windows, rooms and any other tems are approximate and no responsibility is taken for any error, omission or mis-statement. This plan is for illustrative purposes only and should be used as such by any prospective purchaser. The services, systems and appliances shown have not been tested and no guarantee as to their operability or efficiency can be given.