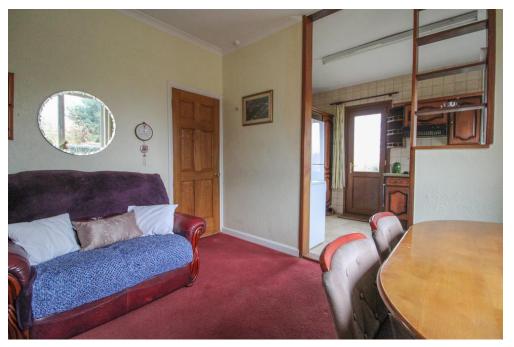

# PROPERTY DESCRIPTION

**ENTRANCE HALL** 

**BEDROOM ONE** 12' 8" x 11' 8" (3.86m x 3.56m)

**LOUNGE** 13' 7" x 11' 8" (4.14m x 3.56m)

**BEDROOM TWO** 9' 2" x 8' 7 min" (2.79m x 2.62m min)

**BATHROOM** 

**DINING ROOM** 11' 9" x 10' 10" (3.58m x 3.3m)