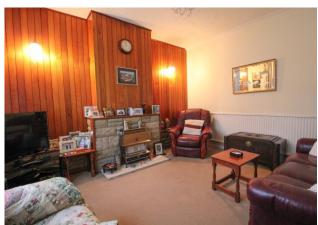

# PROPERTY DESCRIPTION

**ENTRANCE HALL** 

**BEDROOM ONE** 12' 8" x 11' 8" (3.86m x 3.56m)

**LOUNGE** 13' 7" x 11' 8" (4.14m x 3.56m)

**BEDROOM TWO** 9' 2" x 8' 7 min" (2.79m x 2.62m min)

**BATHROOM** 

**DINING ROOM** 11' 9" x 10' 10" (3.58m x 3.3m)