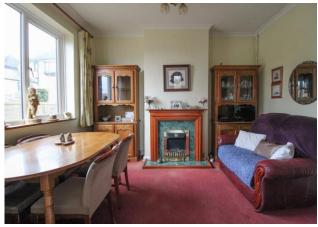

# PROPERTY DESCRIPTION

**ENTRANCE HALL** 

**BEDROOM ONE** 12' 8" x 11' 8" (3.86m x 3.56m)

**LOUNGE** 13' 7" x 11' 8" (4.14m x 3.56m)

**BEDROOM TWO** 9' 2" x 8' 7 min" (2.79m x 2.62m min)

**BATHROOM** 

**DINING ROOM** 11' 9" x 10' 10" (3.58m x 3.3m)