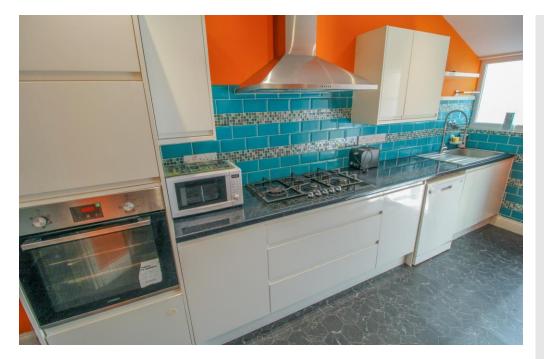

**ENTRANCE HALL** 13' 8" x 6' 3" (4.17m x 1.91m)

**LOUNGE** 15' 3" x 12' 7" (4.65m x 3.84m)

**DINING ROOM** 14' 7" x 12' 7" (4.44m x 3.84m)

**KITCHEN** 17' max x 9' 10" (5.18m max x 3m)

**CONSERVATORY** 10' 4" x 8' 10" (3.15m x 2.69m)