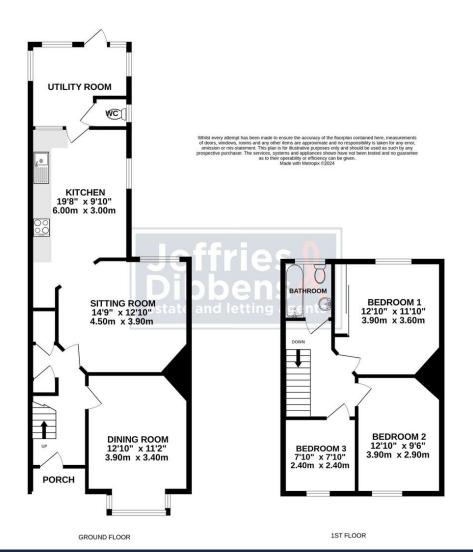

## **PROPERTY SUMMARY**

We are delighted to offer this three bedroom terraced house situated in the popular location of Chatsworth Avenue, Cosham. The property comprises; hallway, lounge, dining room, kitchen, utility room and WC to the ground floor with three bedrooms and a re-fitted bathroom suite to the first floor. Benefits include off road parking for two vehicles, a south facing rear garden, solar panels, underfloor heating to the ground floor, gas central heating and double glazing. An internal viewing is recommended and can be arranged by contacting Jeffries and Dibbens (Drayton).

**ENTRANCE HALL** 13' 8" x 6' 3" (4.17m x 1.91m)

**LOUNGE** 15' 3" x 12' 7" (4.65m x 3.84m)

**DINING ROOM** 14' 7" x 12' 7" (4.44m x 3.84m)

**KITCHEN** 17' max x 9' 10" (5.18m max x 3m)

**CONSERVATORY** 10' 4" x 8' 10" (3.15m x 2.69m)

**CLOAKROOM** 

FIRST FLOOR LANDING

**BEDROOM ONE** 12' 9" x 11' 8" (3.89m x 3.56m)

**BEDROOM TWO** 12' 8" x 9' 5" (3.86m x 2.87m)

**BEDROOM THREE** 8' x 8' (2.44m x 2.44m)

**BATHROOM** 6' 7" x 5' 10" (2.01m x 1.78m)

**OUTSIDE** 

**REAR GARDEN** South facing.

**FRONT** Off road parking for 2 cars.