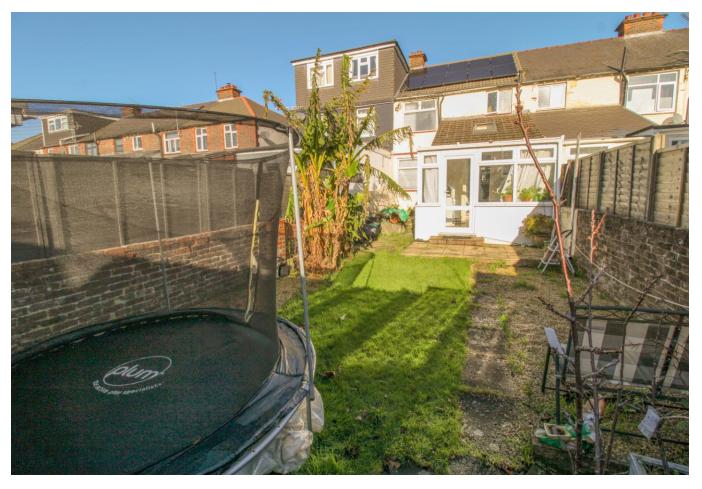

**OUTSIDE** 

**REAR GARDEN** South facing.

**FRONT** Off road parking for 2 cars.