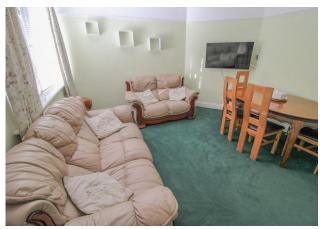

**ENTRANCE HALL** 13' 8" x 6' 3" (4.17m x 1.91m)

**LOUNGE** 15' 3" x 12' 7" (4.65m x 3.84m)

**DINING ROOM** 14' 7" x 12' 7" (4.44m x 3.84m)

**KITCHEN** 17' max x 9' 10" (5.18m max x 3m)

**CONSERVATORY** 10' 4" x 8' 10" (3.15m x 2.69m)