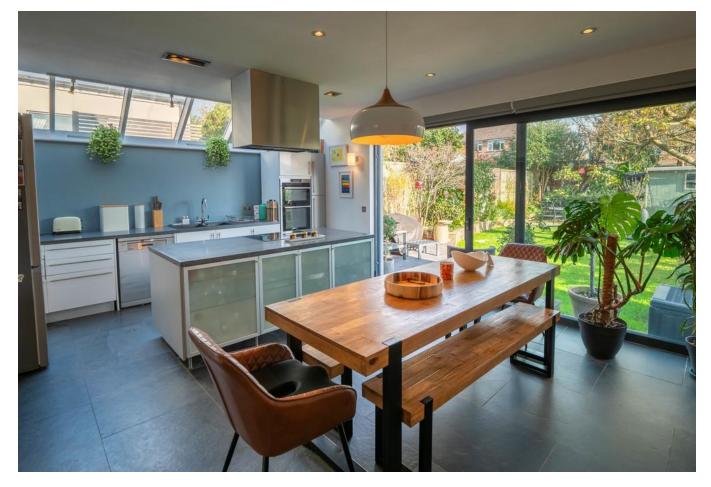

# **ENTRANCE HALL**

**STUDY/HOME OFFICE** 11' 3" x 7' 2" (3.43m x 2.18m)

**LOUNGE** 25' 6" x 11' 7" (7.77m x 3.53m)

**KITCHEN/DINER** 22' 2" x 14' 2" (6.76m x 4.32m)

**LOBBY** 

**CLOAKROOM** 

**FIRST FLOOR LANDING** 