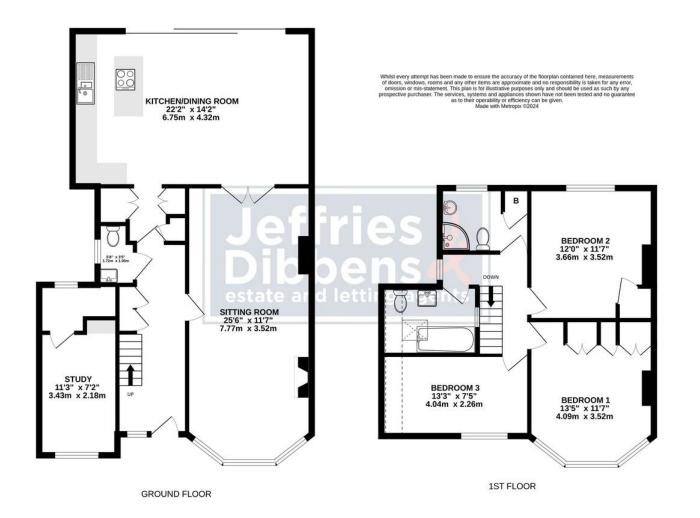

We are delighted to offer for sale this extended three double bedroom semi-detached family home which is situated in the popular elevated location of Rectory Avenue, Farlington. The spacious accommodation provides 1440 sq ft of living space arranged over two floors and comprises: hallway, 25' sitting room, study/home office, cloakroom, lobby/utility area and 22' kitchen incorporating dining and family area on the ground floor with three bedrooms, bathroom and separate shower room on the first floor. Other benefits include off road parking for approximately two cars, an easterly facing rear garden, double glazing and gas fired central heating. An internal viewing is highly recommended in order to appreciate both the accommodation and location on offer.

# **ENTRANCE HALL**

**STUDY/HOME OFFICE** 11' 3" x 7' 2" (3.43m x 2.18m)

**LOUNGE** 25' 6" x 11' 7" (7.77m x 3.53m)

**KITCHEN/DINER** 22' 2" x 14' 2" (6.76m x 4.32m)

**LOBBY** 

**CLOAKROOM** 

**FIRST FLOOR LANDING** 

**BEDROOM ONE** 13' 5" into bay x 11' 7" (4.09m into bay x 3.53m)

**BEDROOM TWO** 12' x 11' 7" (3.66m x 3.53m)

**BEDROOM THREE** 13' 3" x 7' 5" (4.04m x 2.26m)

**SHOWER ROOM** 

**BATHROOM** 

**OUTSIDE** 

**REAR GARDEN** 