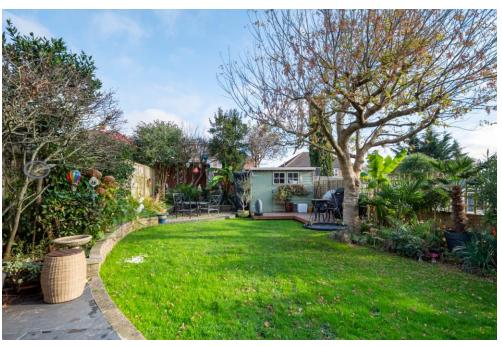

We are delighted to offer for sale this extended three double bedroom semi-detached family home which is situated in the popular elevated location of Rectory Avenue, Farlington. The spacious accommodation provides 1440 sq ft of living space arranged over two floors and comprises: hallway, 25' sitting room, study/home office, cloakroom, lobby/utility area and 22' kitchen incorporating dining and family area on the ground floor with three bedrooms, bathroom and separate shower room on the first floor. Other benefits include off road parking for approximately two cars, an easterly facing rear garden, double glazing and gas fired central heating. An internal viewing is highly recommended in order to appreciate both the accommodation and location on offer.

**BEDROOM ONE** 13' 5" into bay x 11' 7" (4.09m into bay x 3.53m)

**BEDROOM TWO** 12' x 11' 7" (3.66m x 3.53m)

**BEDROOM THREE** 13' 3" x 7' 5" (4.04m x 2.26m)

**SHOWER ROOM** 

**BATHROOM** 

**OUTSIDE** 

**REAR GARDEN** 