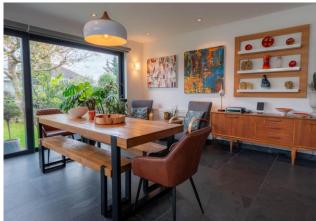

# **ENTRANCE HALL**

**STUDY/HOME OFFICE** 11' 3" x 7' 2" (3.43m x 2.18m)

**LOUNGE** 25' 6" x 11' 7" (7.77m x 3.53m)

**KITCHEN/DINER** 22' 2" x 14' 2" (6.76m x 4.32m)

**LOBBY** 

**CLOAKROOM** 

**FIRST FLOOR LANDING** 