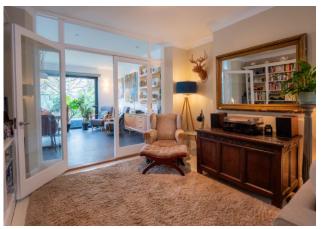

# **ENTRANCE HALL**

**STUDY/HOME OFFICE** 11' 3" x 7' 2" (3.43m x 2.18m)

**LOUNGE** 25' 6" x 11' 7" (7.77m x 3.53m)

**KITCHEN/DINER** 22' 2" x 14' 2" (6.76m x 4.32m)

**LOBBY** 

**CLOAKROOM** 

**FIRST FLOOR LANDING** 