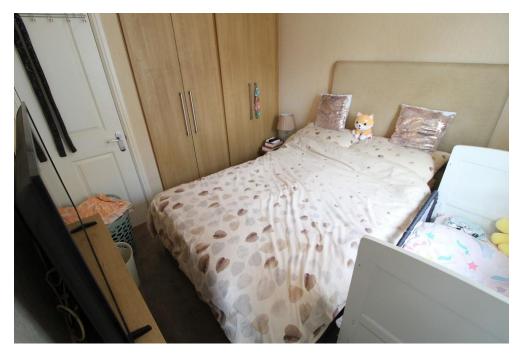

### **BEDROOM**

10' 10" including wardrobe depth x 8' 1" (3.3m including wardrobe depth x 2.46m)