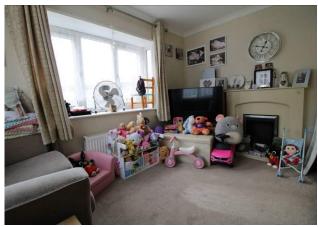

# **OPEN PLAN LOUNGE / KITCHEN**

17' 2" x 11' (5.23m x 3.35m)

# **LOUNGE AREA**

11' 0" x 9' 0" (3.35m x 2.74m)