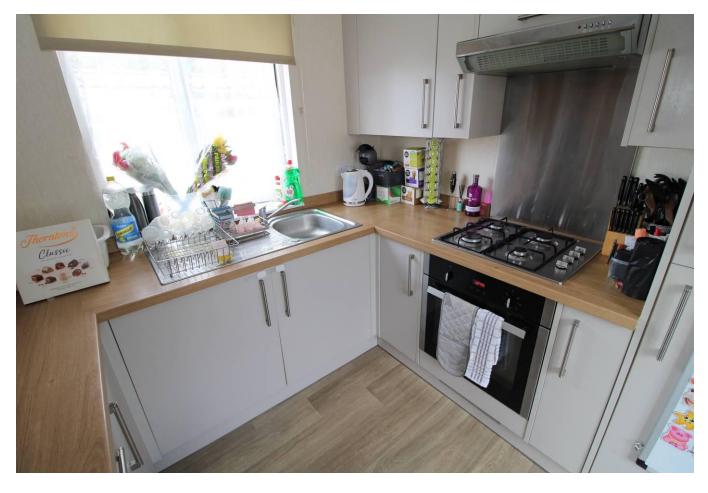

# **OPEN PLAN LOUNGE / KITCHEN**

17' 2" x 11' (5.23m x 3.35m)

#### **KITCHEN AREA**

11' x 8' 3" (3.35m x 2.51m)